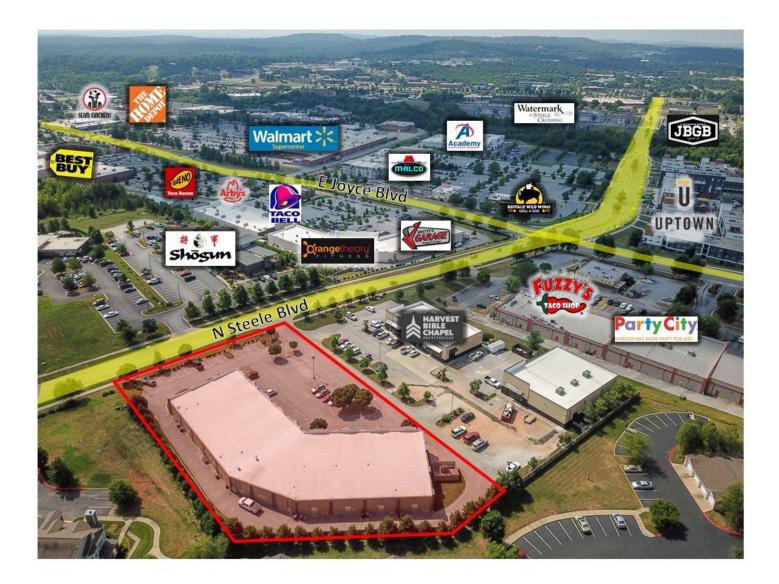

| OFFERING SUMMARY |                                                    | PROPERTY HIGHLIGHTS                                                                                                                                                   |          |          |          |
|------------------|----------------------------------------------------|-----------------------------------------------------------------------------------------------------------------------------------------------------------------------|----------|----------|----------|
| Available Space: |                                                    | <ul> <li>Located near the NWA Mall just off Joyce Blvd</li> </ul>                                                                                                     |          |          |          |
|                  |                                                    | <ul> <li>Surrounded by national retailers including Fuzzy's Taco Shop, Buffalo Wild<br/>Wings, McAlister's Deli, Party City and many more</li> </ul>                  |          |          |          |
| Suite 6          | 1,750 SF                                           | Affordable lease rate in North Fayetteville                                                                                                                           |          |          |          |
|                  |                                                    | <ul> <li>Surrounded by over 800+ multi-family units in the immediate area including<br/>Uptown Fayetteville, Watermark @ Steele Crossing, and The Reserve.</li> </ul> |          |          |          |
| Lease Rate       | \$14.00 SF/yr (NNN)                                | DEMOGRAPHICS                                                                                                                                                          |          |          |          |
|                  |                                                    |                                                                                                                                                                       | 1 MILE   | 5 MILES  | 10 MILES |
| Traffic Count:   | Joyce Blvd - 27,000 VPD<br>Steele Blvd - 8,000 VPD | Total Population                                                                                                                                                      | 3,459    | 39,973   | 136,906  |
|                  |                                                    | Average HH Income                                                                                                                                                     | \$79,950 | \$86,426 | \$73,798 |
|                  |                                                    | Daytime Population                                                                                                                                                    | 10,039   | 45,277   | 119,788  |
|                  |                                                    |                                                                                                                                                                       |          |          |          |