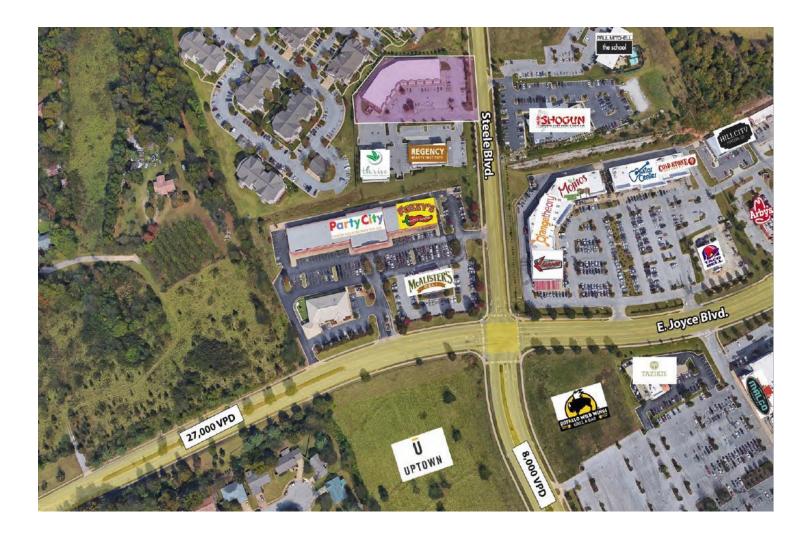

| OFFERING SUMMARY |                                                    | PROPERTY HIGHLIGHTS                                                                                                                                                   |          |          |          |
|------------------|----------------------------------------------------|-----------------------------------------------------------------------------------------------------------------------------------------------------------------------|----------|----------|----------|
| Available Space: |                                                    | <ul> <li>Located near the NWA Mall just off Joyce Blvd</li> </ul>                                                                                                     |          |          |          |
|                  |                                                    | <ul> <li>Surrounded by national retailers including Fuzzy's Taco Shop, Buffalo Wild<br/>Wings, McAlister's Deli, Party City and many more</li> </ul>                  |          |          |          |
| Suite 6          | 1,750 SF                                           | Affordable lease rate in North Fayetteville                                                                                                                           |          |          |          |
|                  |                                                    | <ul> <li>Surrounded by over 800+ multi-family units in the immediate area including<br/>Uptown Fayetteville, Watermark @ Steele Crossing, and The Reserve.</li> </ul> |          |          |          |
| Lease Rate       | \$14.00 SF/yr (NNN)                                | DEMOGRAPHICS                                                                                                                                                          |          |          |          |
|                  |                                                    |                                                                                                                                                                       | 1 MILE   | 5 MILES  | 10 MILES |
| Traffic Count:   | Joyce Blvd - 27,000 VPD<br>Steele Blvd - 8,000 VPD | Total Population                                                                                                                                                      | 3,459    | 39,973   | 136,906  |
|                  |                                                    | Average HH Income                                                                                                                                                     | \$79,950 | \$86,426 | \$73,798 |
|                  |                                                    | Daytime Population                                                                                                                                                    | 10,039   | 45,277   | 119,788  |
|                  |                                                    |                                                                                                                                                                       |          |          |          |