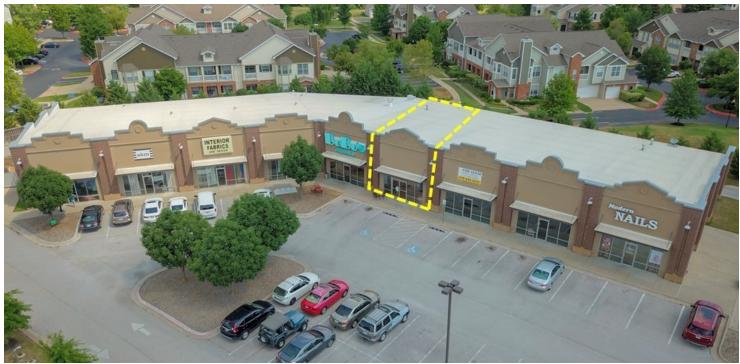

| OFFERING SUMMARY |                                                    | PROPERTY HIGHLIGHTS                                                                                                                                                   |          |          |          |
|------------------|----------------------------------------------------|-----------------------------------------------------------------------------------------------------------------------------------------------------------------------|----------|----------|----------|
| Available Space: |                                                    | <ul> <li>Located near the NWA Mall just off Joyce Blvd</li> </ul>                                                                                                     |          |          |          |
|                  |                                                    | <ul> <li>Surrounded by national retailers including Fuzzy's Taco Shop, Buffalo Wild<br/>Wings, McAlister's Deli, Party City and many more</li> </ul>                  |          |          |          |
| Suite 6          | 1,750 SF                                           | Affordable lease rate in North Fayetteville                                                                                                                           |          |          |          |
|                  |                                                    | <ul> <li>Surrounded by over 800+ multi-family units in the immediate area including<br/>Uptown Fayetteville, Watermark @ Steele Crossing, and The Reserve.</li> </ul> |          |          |          |
| Lease Rate       | \$14.00 SF/yr (NNN)                                | DEMOGRAPHICS                                                                                                                                                          |          |          |          |
|                  |                                                    |                                                                                                                                                                       | 1 MILE   | 5 MILES  | 10 MILES |
| Traffic Count:   | Joyce Blvd - 27,000 VPD<br>Steele Blvd - 8,000 VPD | Total Population                                                                                                                                                      | 3,459    | 39,973   | 136,906  |
|                  |                                                    | Average HH Income                                                                                                                                                     | \$79,950 | \$86,426 | \$73,798 |
|                  |                                                    | Daytime Population                                                                                                                                                    | 10,039   | 45,277   | 119,788  |
|                  |                                                    |                                                                                                                                                                       |          |          |          |