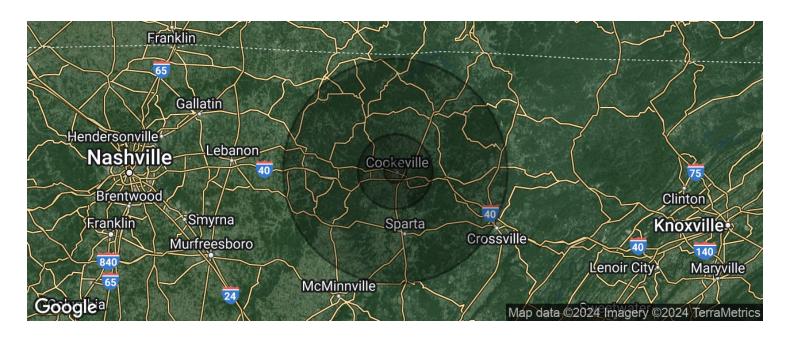

Willow Place Conference Center is within walking distance of the hospital. Excellent visibility on Willow Ave. Build-to-suite is available for credit tenants.

Putnam County is located on Interstate 40, 79 miles east of Nashville, and 100 miles west of Knoxville, making it an ideal location for business and visitors alike. Putnam County is home to Tennessee Tech University and Cookeville Regional Medical Center and is the largest micropolitan in Tennessee and in the top 40 in the nation.

| 3 MILES  | 10 MILES                                                   | 30 MILES                                                                             |
|----------|------------------------------------------------------------|--------------------------------------------------------------------------------------|
| 31,690   | 75,997                                                     | 202,685                                                                              |
| 32.1     | 36.6                                                       | 39.2                                                                                 |
| 30.1     | 34.7                                                       | 37.7                                                                                 |
| 33.4     | 37.8                                                       | 40.3                                                                                 |
| 3 MILES  | 10 MILES                                                   | 30 MILES                                                                             |
| 12,517   | 30,096                                                     | 79,370                                                                               |
| 2.5      | 2.5                                                        | 2.6                                                                                  |
| ¢45.062  | ¢49.060                                                    | \$45,860                                                                             |
| \$45,062 | \$40,909                                                   | \$45,800                                                                             |
|          | 31,690<br>32.1<br>30.1<br>33.4<br>3 MILES<br>12,517<br>2.5 | 31,690 75,997   32.1 36.6   30.1 34.7   33.4 37.8   3 MILES 10 MILES   12,517 30,096 |