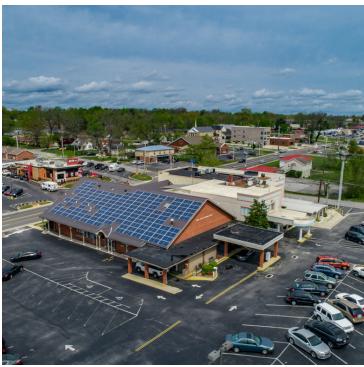

Willow Place Conference Center is a 30,000-square-foot medical campus. For lease are 1,000-10,000 square foot build-to-suit lease spaces on the 3.5-acre campus. Other tenants include Regional OB/GYN, Pharmacy, Primary care Physician, Home Health services, and others.

Willow Place Conference Center is within walking distance of the hospital. Excellent visibility on Willow Ave. Build-to-suite is available for credit tenants.

Putnam County is located on Interstate 40, 79 miles east of Nashville, and 100 miles west of Knoxville, making it an ideal location for business and visitors alike. Putnam County is home to Tennessee Tech University and Cookeville Regional Medical Center and is the largest micropolitan in Tennessee and in the top 40 in the nation.