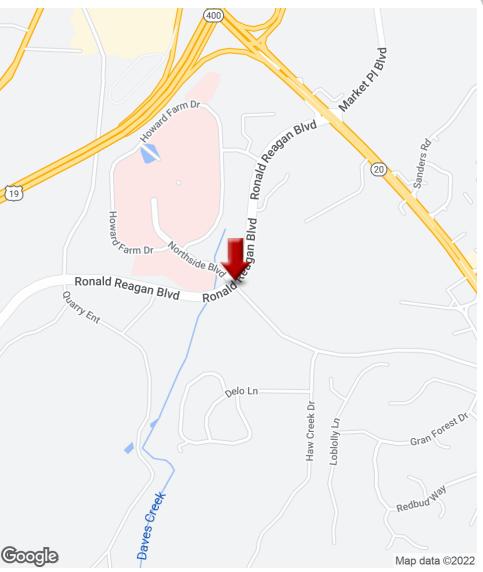

cres |
| ZONING:     | R2R        |
| PRICE / SF: | \$6.94     |

## PROPERTY OVERVIEW

Walk to Hospital!! Perfect location for Medical offices, nursing home or assisted living facility. Easy access to Northside (Cumming) Hospital complex with plenty of road frontage. This is potential commercial. Property like this doesn't become available often! Prime location. Can be sold with adjoining property FMLS#6060400 for total of 6.58 acres.

## **PROPERTY HIGHLIGHTS**

• This piece can be sold with adjoining property FMLS#6060400 for approximately 6.58 continuous acres with unlimited possibilities.

## KW COMMERCIAL

722 Stonecroft Lane Woodstock, GA 30188

## **DEEDEE VERES**

Associate Broker 0: 770.880.5596 deedeeveres@gmail.com GA #183928

0 Haw Creek Road Unit 2.46, Cumming, GA 30041







## **KW COMMERCIAL**

722 Stonecroft Lane Woodstock, GA 30188

#### DEEDEE VERES

Associate Broker 0: 770.880.5596 deedeeveres@gmail.com GA #183928

Each Office Independently Owned and Operated

We obtained the information above from sources we believe to be reliable. However, we have not verified its accuracy and make no guarantee, warranty or representation about it. It is submitted subject to the possibility of errors, omissions, change of price, rental or other conditions, prior sale, lease or financing, or withdrawal without notice. We include projections, opinions, assumptions or estimates for example only, and they may not represent current or future performance of the property. You and your tax and legal advisors should conduct your own investigation of the property and transacti