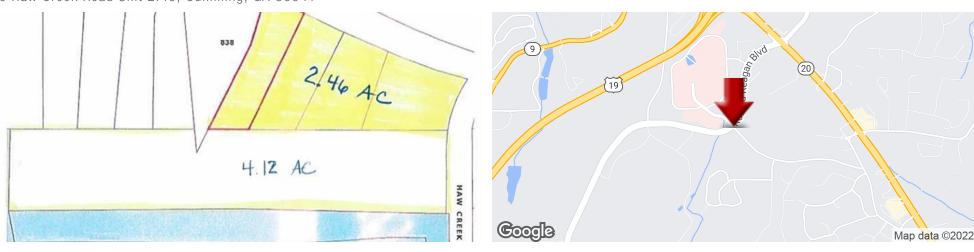

### **OFFERING SUMMARY**

| SALE PRICE: | \$744,000  |
|-------------|------------|
| LOT SIZE:   | 2.46 Acres |
| ZONING:     | R2R        |
| PRICE / SF: | \$6.94     |

## PROPERTY OVERVIEW

Walk to Hospital!! Perfect location for Medical offices, nursing home or assisted living facility. Easy access to Northside (Cumming) Hospital complex with plenty of road frontage. This is potential commercial. Property like this doesn't become available often! Prime location. Can be sold with adjoining property FMLS#6060400 for total of 6.58 acres.

## **PROPERTY HIGHLIGHTS**

• This piece can be sold with adjoining property FMLS#6060400 for approximately 6.58 continuous acres with unlimited possibilities.

## **DEEDEE VERES**

Associate Broker 0: 770.880.5596 deedeeveres@gmail.com GA #183928

0 Haw Creek Road Unit 2.46, Cumming, GA 30041