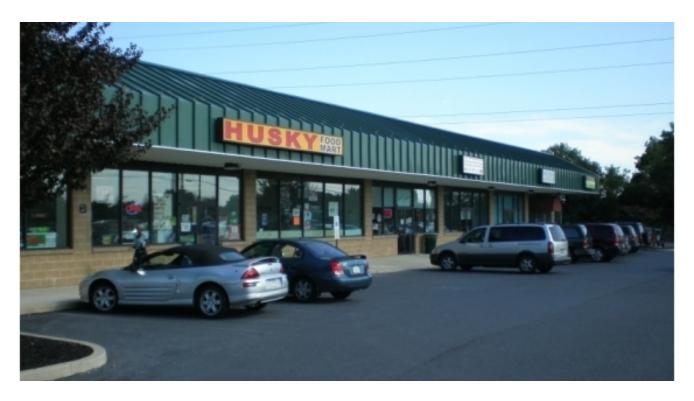

### PROPERTY OVERVIEW

Crown Plaza- Retail/C-Store and Child Care space

4,000 SF (Divisible) Convenience/Grocery store or retail/office space opportunity in growing residential area.

3,425 SF Daycare available for lease Can be demised to 1,712 SF. Space is currently built out.

Crown Plaza is a convenience strip center located in Palmer Township (Easton), PA. Very rapidly growing residential population. Excellent visibility. Ample onsite parking. Easy ingress/egress. Excellent opportunity for grocery/convenience store, day care, hair salon/spa, office/professional/medical uses, tanning and more.

Join great tenants ....The Breakfast Table, Stroehmann Bakery Outlet, Yu Nails and Cousins Pizza.

Located at Intersection of Tatamy Road & Corriere Drive in Palmer Township, PA. Close proximity to Routes 248 & 33.