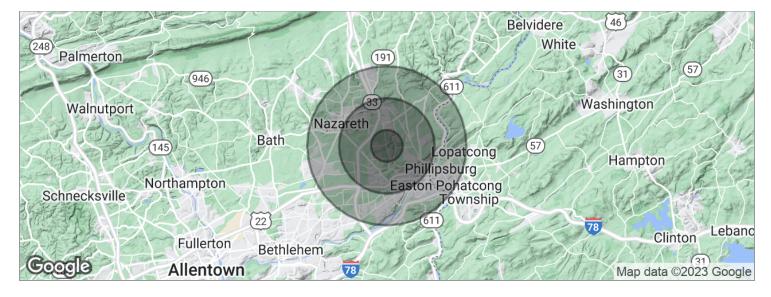

# **CROWN PLAZA**

1315 Tatamy Rd., Easton, PA 18045

| POPULATION          | 1 MILE  | 3 MILES       | 5 MILES       |
|---------------------|---------|---------------|---------------|
| Total population    | 3,928   | 49,502        | 125,638       |
| Median age          | 41.1    | 39.1          | 39.1          |
| Median age (male)   | 41.1    | 38.3          | 37.8          |
| Median age (Female) | 41.2    | 40.1          | 40.8          |
| HOUSEHOLDS & INCOME | 1 MILE  | 3 MILES       | 5 MILES       |
| Total households    | 1 5 4 5 |               |               |
| Total Households    | 1,545   | 18,813        | 47,281        |
| # of persons per HH | 2.5     | 18,813<br>2.6 | 47,281<br>2.7 |
|                     | ·       | •             |               |

<sup>\*</sup> Demographic data derived from 2020 ACS - US Census