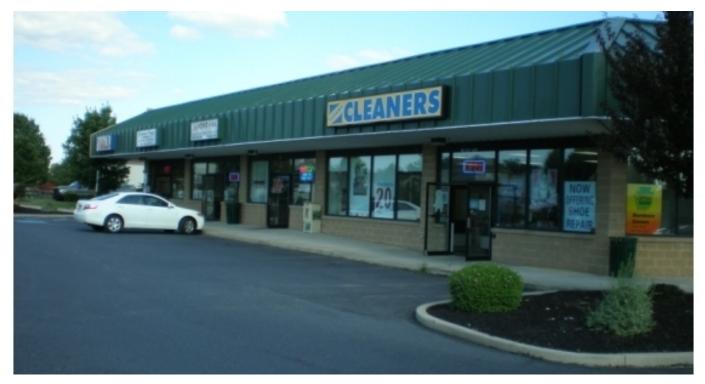

### PROPERTY OVERVIEW

Crown Plaza- Retail/C-Store and Child Care space

4,000 SF (Divisible) Convenience/Grocery store or retail/office space opportunity in growing residential area.

3,425 SF Daycare available for lease Can be demised to 1,712 SF. Space is currently built out.

Crown Plaza is a convenience strip center located in Palmer Township (Easton), PA. Very rapidly growing residential population. Excellent visibility. Ample onsite parking. Easy ingress/egress. Excellent opportunity for grocery/convenience store, day care, hair salon/spa, office/professional/medical uses, tanning and more.

Join great tenants ....The Breakfast Table, Stroehmann Bakery Outlet, Yu Nails and Cousins Pizza.

Located at Intersection of Tatamy Road & Corriere Drive in Palmer Township, PA. Close proximity to Routes 248 & 33.