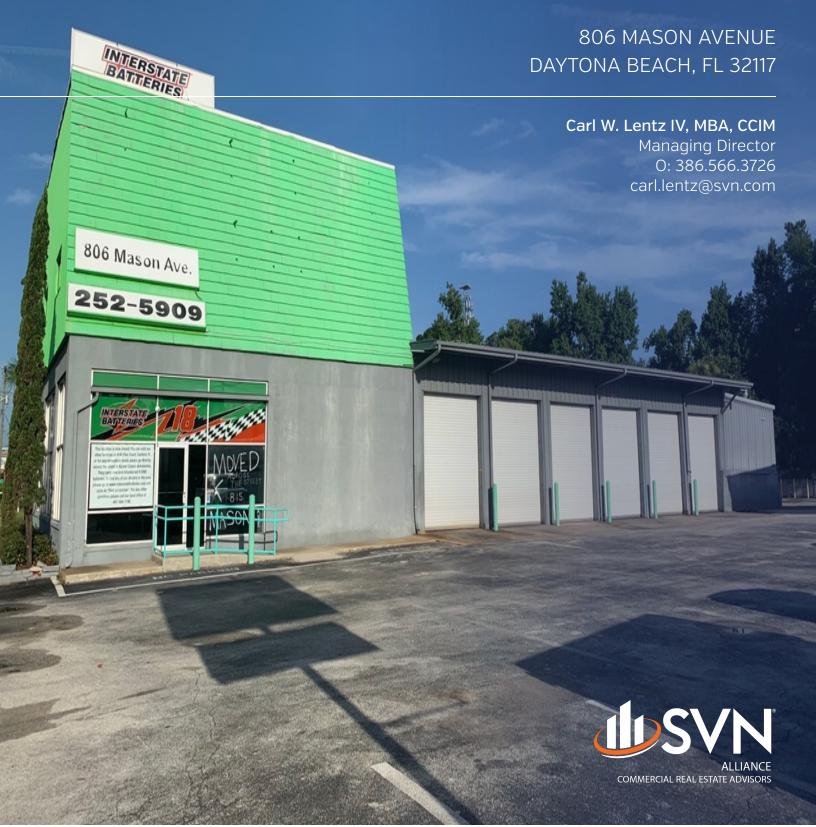

# MASON BUSINESS AUTOMOTIVE-6 BAYS WITH OFFICE AND RETAIL

#### **PROPERTY OVERVIEW**

6,880 square feet of building zoned Business Automotive in Daytona Beach. There are 1,600 square feet of retail space, 1,600 square feet of upstairs office and 3,680 square feet of automotive warehouse. The warehouse area has 6 bay doors with 16' ceilings. Excellent exposure on Mason Avenue. The front roof was replaced in 2006 and the front retail area was renovated in 2009. New bay doors were also installed in 2009.

#### **PROPERTY HIGHLIGHTS**

- Mason Business Automotive-6,880 Square Feet
- 1,600 SF Retail/1,600 SF Office(Upstairs)/3,680 SF Shop Space
- Updated in 2009-New Roof in 2006
- 6 Bay Doors
- Tax and Insurance Pass Throughs Estimated at \$2/SF