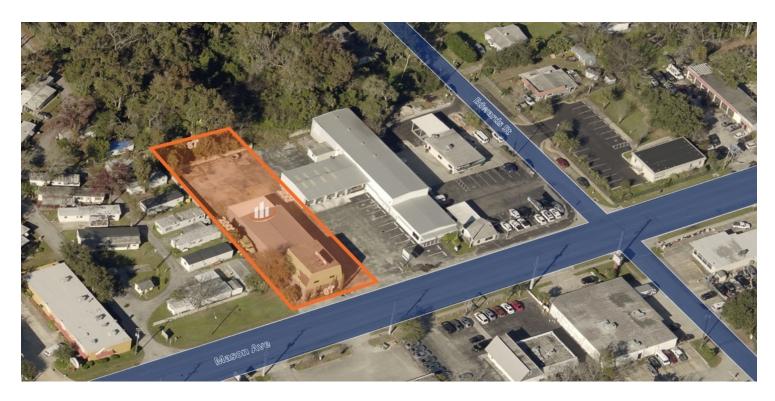

# MASON BUSINESS AUTOMOTIVE-6 BAYS WITH OFFICE AND RETAIL



## Property Summary



#### **OFFERING SUMMARY**

Sale Price: \$535,000

Lease Rate: Lot Size: \$8/SF NNN

17,400 SF

Year Built: 1973

Building Size: 6,880 SF

Renovated: 1973

Zoning: Business

Automotive(BA) in the City of Daytona Beach

Market: Daytona Beach

Traffic Count: 21,500

Price / SF: \$77.76

#### **PROPERTY OVERVIEW**

6,880 square feet of building zoned Business Automotive in Daytona Beach. There are 1,600 square feet of retail space, 1,600 square feet of upstairs office and 3,680 square feet of automotive warehouse. The warehouse area has 6 bay doors with 16' ceilings. Excellent exposure on Mason Avenue. The front roof was replaced in 2006 and the front retail area was renovated in 2009. New bay doors were also installed in 2009.

Pass through expenses for RE tax and insurance are estimated at