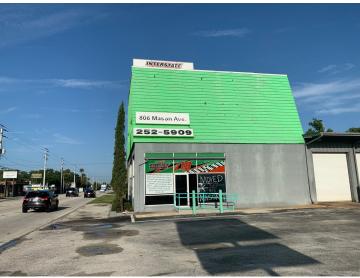

square feet of building zoned Business Automotive in Daytona Beach. There are 1,600 square feet of retail space, 1,600 square feet of upstairs office and 3,680 square feet of automotive warehouse. The warehouse area has 6 bay doors with 16' ceilings. Excellent exposure on Mason Avenue. The front roof was replaced in 2006 and the front retail area was renovated in 2009. New bay doors were also installed in 2009.

Pass through expenses for RE tax and insurance are estimated at 2/SF. The property is also for lease at 9/SF NNN.

#### **PROPERTY HIGHLIGHTS**

- Mason Business Automotive-6,880 Square Feet
- 1,600 SF Retail/1,600 SF Office(Upstairs)/3,680 SF Shop Space
- Updated in 2009-New Roof in 2006
- 6 Bay Doors
- Tax and Insurance Pass Throughs Estimated at \$2/SF

## Additional Photos









# Survey



# Additional Photos







## Location Maps





## Demographics Map



| POPULATION                            | 1 MILE              | 3 MILES               | 5 MILES               |
|---------------------------------------|---------------------|-----------------------|-----------------------|
| Total population                      | 10,948              | 64,994                | 121,775               |
| Median age                            | 34.2                | 37.5                  | 40.5                  |
| Median age (Male)                     | 32.9                | 36.1                  | 38.6                  |
| Median age (Female)                   | 34.4                | 39.4                  | 42.7                  |
|