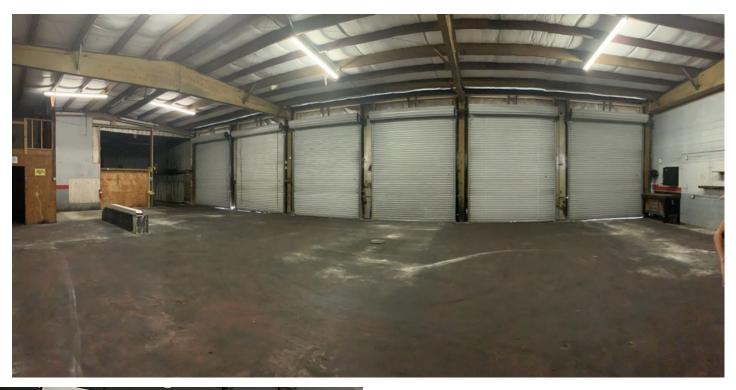

#### **PROPERTY OVERVIEW**

6,880 square feet of building zoned Business Automotive in Daytona Beach. There are 1,600 square feet of retail space, 1,600 square feet of upstairs office and 3,680 square feet of automotive warehouse. The warehouse area has 6 bay doors with 16' ceilings. Excellent exposure on Mason Avenue. The front roof was replaced in 2006 and the front retail area was renovated in 2009. New bay doors were also installed in 2009.

# Additional Photos