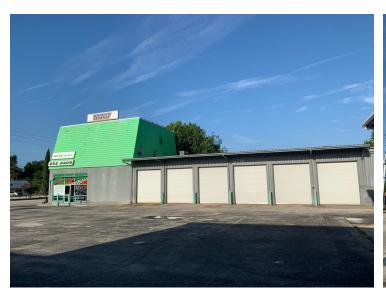

80 square feet of building zoned Business Automotive in Daytona Beach. There are 1,600 square feet of retail space, 1,600 square feet of upstairs office and 3,680 square feet of automotive warehouse. The warehouse area has 6 bay doors with 16' ceilings. Excellent exposure on Mason Avenue. The front roof was replaced in 2006 and the front retail area was renovated in 2009. New bay doors were also installed in 2009.

Pass through expenses for RE tax and insurance are estimated at 2/SF. The property is also for lease at 9/SF NNN.

#### **PROPERTY HIGHLIGHTS**

- Mason Business Automotive-6,880 Square Feet
- 1,600 SF Retail/1,600 SF Office(Upstairs)/3,680 SF Shop Space
- Updated in 2009-New Roof in 2006
- 6 Bay Doors
- Tax and Insurance Pass Throughs Estimated at \$2/SF

## Additional Photos









# Survey



# Additional Photos







## Location Maps





## Demographics Map



| POPULATION                            | 1 MILE              | 3 MILES               | 5 MILES               |
|---------------------------------------|---------------------|-----------------------|-----------------------|
| Total population                      | 10,948              | 64,994                | 121,775               |
| Median age                            | 34.2                | 37.5                  | 40.5                  |
| Median age (Male)                     | 32.9                | 36.1                  | 38.6                  |
| Median age (Female)                   | 34.4                | 39.4                  | 42.7                  |
|