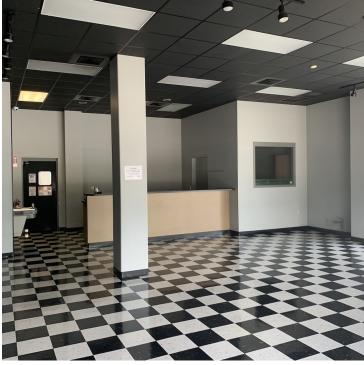

utomotive in Daytona Beach. There are 1,600 square feet of retail space, 1,600 square feet of upstairs office and 3,680 square feet of automotive warehouse. The warehouse area has 6 bay doors with 16' ceilings. Excellent exposure on Mason Avenue. The front roof was replaced in 2006 and the front retail area was renovated in 2009. New bay doors were also installed in 2009.

Pass through expenses for RE tax and insurance are estimated at 2/SF. The property is also for lease at 9/SF NNN.

#### **PROPERTY HIGHLIGHTS**

- Mason Business Automotive-6,880 Square Feet
- 1,600 SF Retail/1,600 SF Office(Upstairs)/3,680 SF Shop Space
- Updated in 2009-New Roof in 2006
- 6 Bay Doors
- Tax and Insurance Pass Throughs Estimated at \$2/SF

## Additional Photos









# Survey



# Additional Photos







## Location Maps





## Demographics Map



| POPULATION                            | 1 MILE              | 3 MILES               | 5 MILES               |
|---------------------------------------|---------------------|-----------------------|-----------------------|
| Total population                      | 10,948              | 64,994                | 121,775               |
| Median age                            | 34.2                | 37.5                  | 40.5                  |
| Median age (Male)                     | 32.9                | 36.1                  | 38.6                  |
| Median age (Female)                   | 34.4                | 39.4                  | 42.7                  |
|                                       |                     |