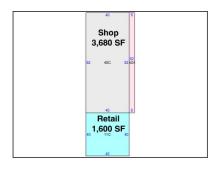

#### **PROPERTY OVERVIEW**

6,880 square feet of building zoned Business Automotive in Daytona Beach. There are 1,600 square feet of retail space, 1,600 square feet of upstairs office and 3,680 square feet of automotive warehouse. The warehouse area has 6 bay doors with 16' ceilings. Excellent exposure on Mason Avenue. The front roof was replaced in 2006 and the front retail area was renovated in 2009. New bay doors were also installed in 2009.

#### **PROPERTY HIGHLIGHTS**

- Mason Business Automotive-6,880 Square Feet
- 1,600 SF Retail/1,600 SF Office(Upstairs)/3,680 SF Shop Space
- Updated in 2009-New Roof in 2006
- 6 Bay Doors
- Tax and Insurance Pass Throughs Estimated at \$2/SF