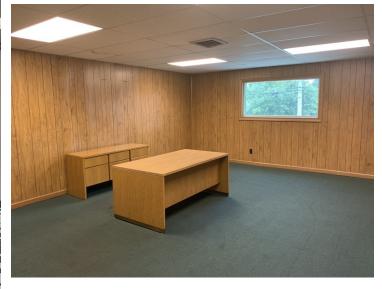

omotive in Daytona Beach. There are 1,600 square feet of retail space, 1,600 square feet of upstairs office and 3,680 square feet of automotive warehouse. The warehouse area has 6 bay doors with 16' ceilings. Excellent exposure on Mason Avenue. The front roof was replaced in 2006 and the front retail area was renovated in 2009. New bay doors were also installed in 2009.

Pass through expenses for RE tax and insurance are estimated at 2/SF. The property is also for lease at 9/SF NNN.

#### **PROPERTY HIGHLIGHTS**

- Mason Business Automotive-6,880 Square Feet
- 1,600 SF Retail/1,600 SF Office(Upstairs)/3,680 SF Shop Space
- Updated in 2009-New Roof in 2006
- 6 Bay Doors
- Tax and Insurance Pass Throughs Estimated at \$2/SF

## Additional Photos









# Survey



# Additional Photos







## Location Maps





## Demographics Map



| POPULATION                            | 1 MILE              | 3 MILES               | 5 MILES               |
|---------------------------------------|---------------------|-----------------------|-----------------------|
| Total population                      | 10,948              | 64,994                | 121,775               |
| Median age                            | 34.2                | 37.5                  | 40.5                  |
| Median age (Male)                     | 32.9                | 36.1                  | 38.6                  |
| Median age (Female)                   | 34.4                | 39.4                  | 42.7                  |
|                                       |                     |