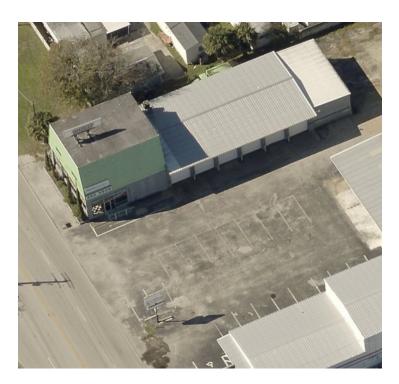

# MASON BUSINESS AUTOMOTIVE-6 BAYS WITH OFFICE AND RETAIL

#### **PROPERTY OVERVIEW**

6,880 square feet of building zoned Business Automotive in Daytona Beach. There are 1,600 square feet of retail space, 1,600 square feet of upstairs office and 3,680 square feet of automotive warehouse. The warehouse area has 6 bay doors with 16' ceilings. Excellent exposure on Mason Avenue. The front roof was replaced in 2006 and the front retail area was renovated in 2009. New bay doors were also installed in 2009.