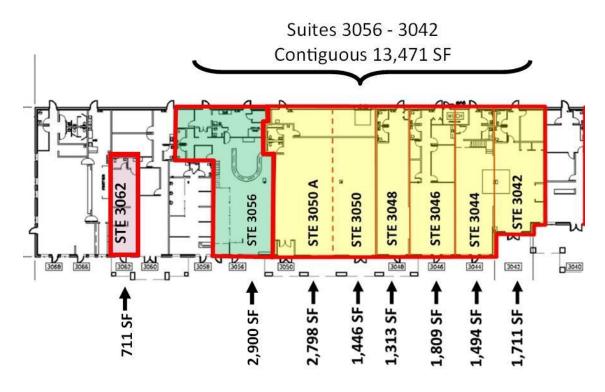

# SUITES 3042 - 3056 AND SUITE 3062

#### **AVAILABLE SPACES**

| SUITE                       | SIZE (SF)         | LEASE TYPE | LEASE RATE    |
|-----------------------------|-------------------|------------|---------------|
| Suite 3042                  | 1,711 SF          | Net        | \$10.00 SF/yr |
| Suite 3044                  | 1,494 SF          | Net        | \$10.00 SF/yr |
| Suite 3046                  | 1,809 SF          | Net        | \$10.00 SF/yr |
| Suite 3048                  | 1,313 SF          | Net        | \$10.00 SF/yr |
| Suite 3050                  | 1,446 SF          | Net        | \$10.00 SF/yr |
| Suite 3050-A                | 2,798 SF          | Net        | \$10.00 SF/yr |
| Suite 3056   Available 10/1 | 2,900 SF          | Net        | \$14.00 SF/yr |
| Suite 3062                  | 711 SF            | Net        | \$12.00 SF/yr |
| Suites 3042-3056            | 1,446 - 13,471 SF | Net        | \$10.00 SF/yr |