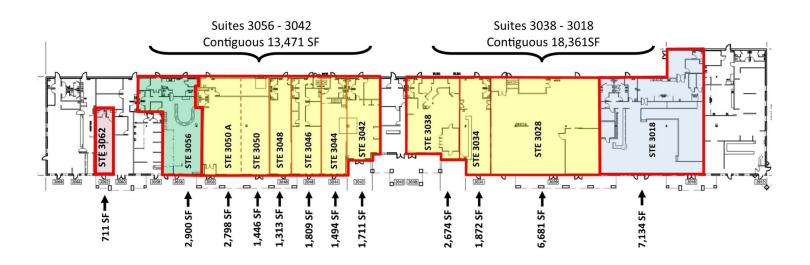

# VILLAGE PARK AT PLOVER

Up To 13,471 Contiguous SF In The South End Of The Complex Up To 18,361 Contiguous SF In The North End Of The Complex

#### **AVAILABLE SPACES**

| SUITE                       | TENANT    | SIZE (SF) | LEASE TYPE | LEASE RATE    |
|-----------------------------|-----------|-----------|------------|---------------|
| Suite 3018   Available 10/1 | Available | 7,134 SF  | Net        | \$14.00 SF/yr |
| Suite 3028                  | Available | 6,681 SF  | Net        | \$10.00 SF/yr |
| Suite 3034                  | Available | 1,872 SF  | Net        | \$10.00 SF/yr |
| Suite 3038                  | Available | 2,674 SF  | Net        | \$10.00 SF/yr |
| Suite 3042                  | Available | 1,711 SF  | Net        | \$10.00 SF/yr |
| Suite 3044                  | Available | 1,494 SF  | Net        | \$10.00 SF/yr |
| Suite 3046                  | Available | 1,809 SF  | Net        | \$10.00 SF/yr |
| Suite 3048                  | Available | 1,313 SF  | Net        | \$10.00 SF/yr |
| Suite 3050                  | Available | 1,446 SF  | Net        | \$10.00 SF/yr |
| Suite 3050-A                | Available | 2,798 SF  | Net        | \$10.00 SF/yr |
| Suite 3056   Available 10/1 | Available | 2,900 SF  | Net        | \$14.00 SF/yr |
| Suite 3062                  | Available | 711 SF    | Net        | \$12.00 SF/yr |