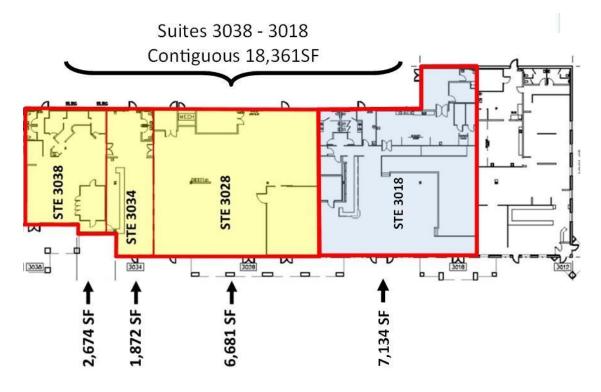

# SUITES 3018-3038

North End - Potential For 18,361 SF Contiguous Space

#### **AVAILABLE SPACES**

| SUITE                       | SIZE (SF)         | LEASE TYPE | LEASE RATE    |
|-----------------------------|-------------------|------------|---------------|
| Suite 3018   Available 10/1 | 7,134 SF          | Net        | \$14.00 SF/yr |
| Suite 3028                  | 6,681 SF          | Net        | \$10.00 SF/yr |
| Suite 3034                  | 1,872 SF          | Net        | \$10.00 SF/yr |
| Suite 3038                  | 2,674 SF          | Net        | \$10.00 SF/yr |
| Suites 3018-3038            | 1,872 - 18,361 SF | Net        | \$10.00 SF/yr |