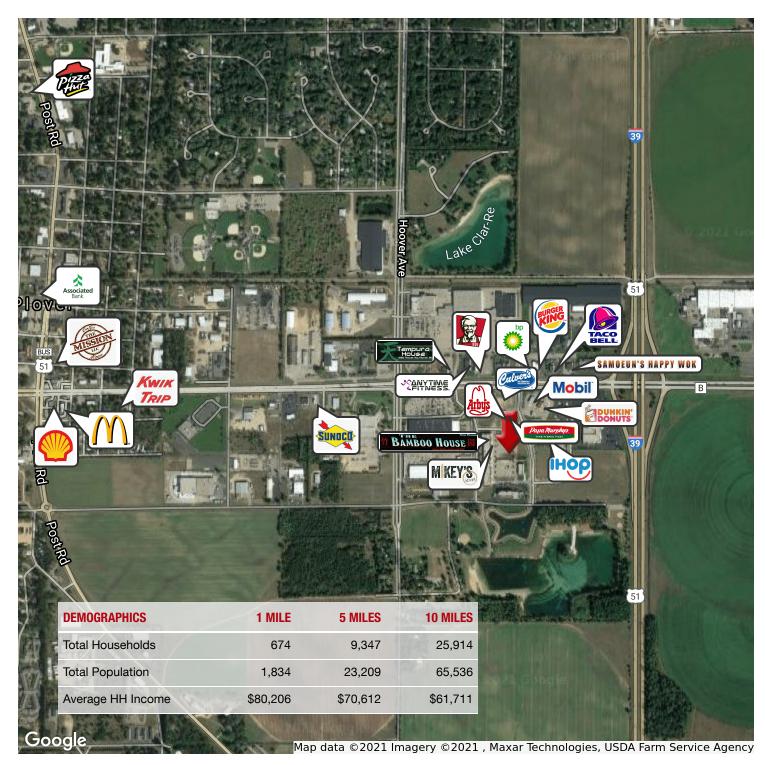

#### **PROPERTY OVERVIEW**

In the center of Wisconsin, on the main corridor to Wisconsin Rapids, and just five (5) miles south of Stevens Point. Nicely appointed neighborhood mall with ample parking, new ownership, and a great mix of tenants.

#### **PROPERTY HIGHLIGHTS**

- · Excellent Visibility
- Great Mix of Co-Tenants Like: Bamboo House, Edward Jones, and Knight | Barry Title
- · Potential for up to 18,361 Contiguous SF
- High Traffic Counts: Over 20,000 VPD on Park Ave & Village Park Dr
- Directly Off I-39 (Hwy 51) at Plover Road Exit (Cnty Hwy B)
- · Five (5) Miles South of Stevens Point