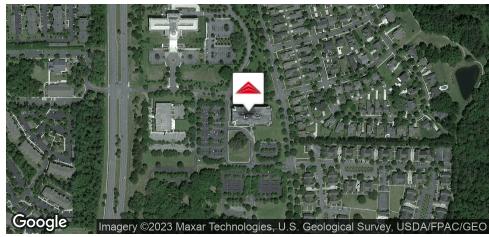

**AERIAL TRADE MAP** 

SITE PLAN

3800 ESPLANADE WAY, TALLAHASSEE, FL 32311

| POPULATION                            | 1 MILE            | 5 MILES               | 10 MILES               |
|---------------------------------------|-------------------|-----------------------|------------------------|
| Total population                      | 1,281             | 70,892                | 242,043                |
| Median age                            | 31.1              | 31.4                  | 31.7                   |
| Median age (Male)                     | 31.0              | 29.4                  | 30.9                   |
| Median age (Female)                   | 31.2              | 33.2                  | 32.3                   |
|                                       |                   |                       |                        |
| HOUSEHOLDS & INCOME                   | 1 MILE            | 5 MILES               | 10 MILES               |
| HOUSEHOLDS & INCOME  Total households | <b>1 MILE</b> 564 | <b>5 MILES</b> 31,823 | <b>10 MILES</b> 99,880 |
|                                       |                   |                       |                        |
| Total households                      | 564               | 31,823                | 99,880                 |