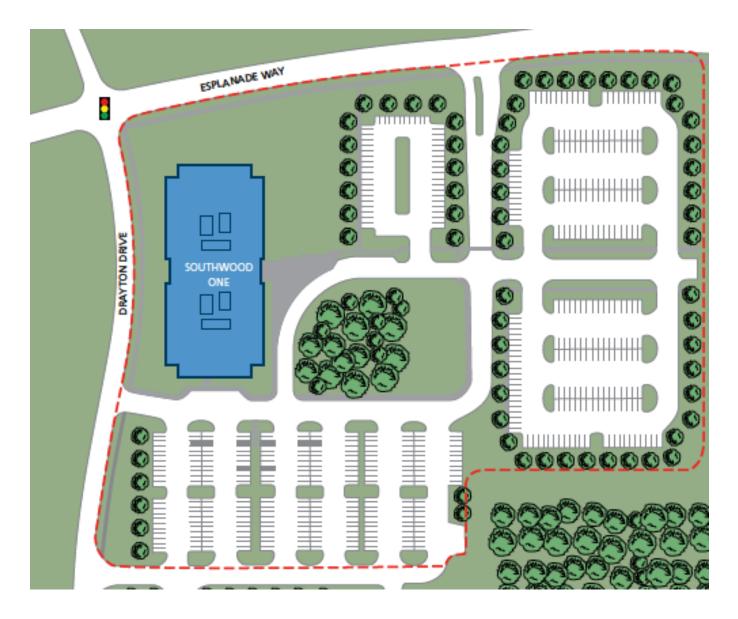

**AERIAL TRADE MAP** 

SITE PLAN

3800 ESPLANADE WAY, TALLAHASSEE, FL 32311

| POPULATION                            | 1 MILE            | 5 MILES               | 10 MILES               |
|---------------------------------------|-------------------|-----------------------|------------------------|
| Total population                      | 1,281             | 70,892                | 242,043                |
| Median age                            | 31.1              | 31.4                  | 31.7                   |
| Median age (Male)                     | 31.0              | 29.4                  | 30.9                   |
| Median age (Female)                   | 31.2              | 33.2                  | 32.3                   |
|                                       |                   |                       |                        |
| HOUSEHOLDS & INCOME                   | 1 MILE            | 5 MILES               | 10 MILES               |
| HOUSEHOLDS & INCOME  Total households | <b>1 MILE</b> 564 | <b>5 MILES</b> 31,823 | <b>10 MILES</b> 99,880 |
|                                       |                   |                       |                        |
| Total households                      | 564               | 31,823                | 99,880                 |