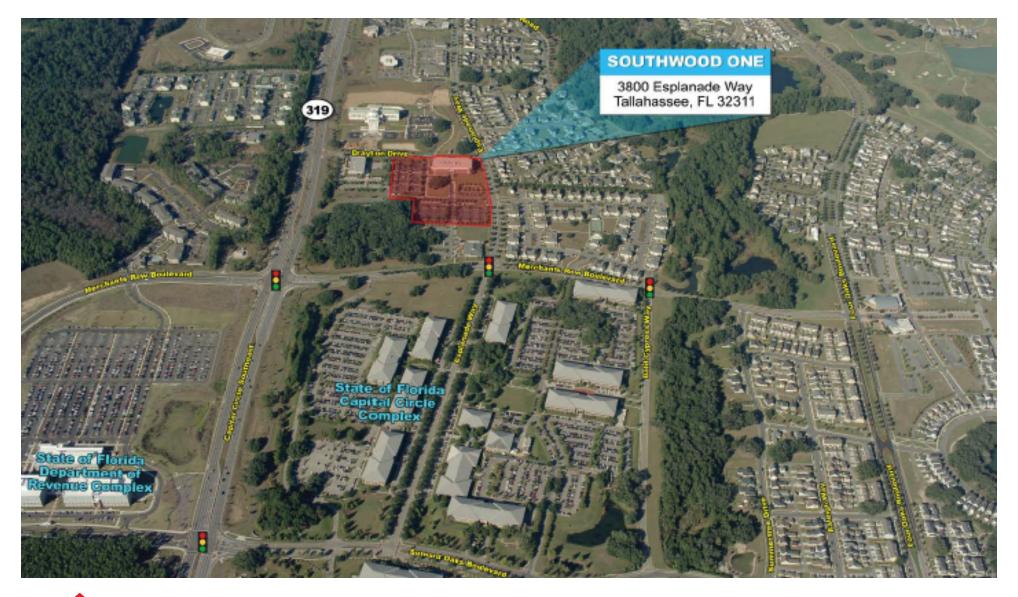

#### **LOCATION OVERVIEW**

Adjacent to the State of Florida's Capital Circle Office Center (CCOC) and at the entrance to the SouthWood residential community, Southwood One office building is a Class A state of the art facility. Convenient to Capital Circle and I-10, it is a short walk from retail, restaurants, banks and other professional offices users. This state-of-the-art facility features brick veneer and tilt-wall construction, offers security access system, and contains a very attractive, professional entrance lobby with stone, wood and stainless steel accents.

**AERIAL TRADE MAP** 

SITE PLAN

3800 ESPLANADE WAY, TALLAHASSEE, FL 32311

| POPULATION                            | 1 MILE            | 5 MILES               | 10 MILES               |
|---------------------------------------|-------------------|-----------------------|------------------------|
| Total population                      | 1,281             | 70,892                | 242,043                |
| Median age                            | 31.1              | 31.4                  | 31.7                   |
| Median age (Male)                     | 31.0              | 29.4                  | 30.9                   |
| Median age (Female)                   | 31.2              | 33.2                  | 32.3                   |
|                                       |                   |                       |                        |
| HOUSEHOLDS & INCOME                   | 1 MILE            | 5 MILES               | 10 MILES               |
| HOUSEHOLDS & INCOME  Total households | <b>1 MILE</b> 564 | <b>5 MILES</b> 31,823 | <b>10 MILES</b> 99,880 |
|                                       |                   |                       |                        |
| Total households                      | 564               | 31,823                | 99,880                 |