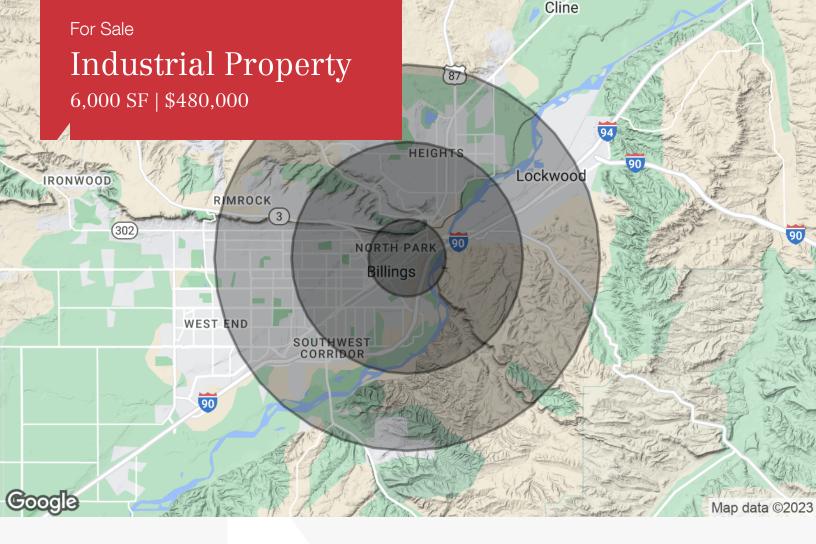

| DEMOGRAPHICS |            |                   |  |  |
|--------------|------------|-------------------|--|--|
| Stats        | Population | Avg. HH<br>Income |  |  |
| 1 Mile       | 6,299      | \$35,841          |  |  |
| 3 Miles      | 51,233     | \$49,901          |  |  |
| 5 Miles      | 94,141     | \$53,189          |  |  |

# **Industrial Property**

6,000 SF | \$480,000

| Population                                  | 1 Mile                       | 3 Miles                      | 5 Miles                      |
|---------------------------------------------|------------------------------|------------------------------|------------------------------|
| TOTAL POPULATION                            | 6,299                        | 51,233                       | 94,141                       |
| MEDIAN AGE                                  | 35.4                         | 34.9                         | 35.2                         |
| MEDIAN AGE (MALE)                           | 35.7                         | 33.9                         | 33.7                         |
| MEDIAN AGE (FEMALE)                         | 34.0                         | 36.1                         | 37.3                         |
| Households & Income                         | 1 Mile                       | 3 Miles                      | 5 Miles                      |
| TOTAL HOUSEHOLDS                            | 2,746                        | 21,665                       | 39,615                       |
| # OF PERSONS PER HH                         | 2.3                          | 2.4                          | 2.4                          |
| AVERAGE HH INCOME                           | \$35,841                     | \$49,901                     | \$53,189                     |
| AVERAGE HOUSE VALUE                         | \$129,724                    | \$148,055                    | \$156,875                    |
| Race                                        | 1 Mile                       | 3 Miles                      | 5 Miles                      |
| 11400                                       |                              |                              |                              |
| % WHITE                                     | 83.5%                        | 87.5%                        | 90.2%                        |
|                                             | 83.5%<br>0.6%                | 87.5%<br>1.6%                | 90.2%<br>1.0%                |
| % WHITE                                     |                              |                              |                              |
| % WHITE<br>% BLACK                          | 0.6%                         | 1.6%                         | 1.0%                         |
| % WHITE<br>% BLACK<br>% ASIAN               | 0.6%<br>0.3%                 | 1.6%<br>0.6%                 | 1.0%<br>1.0%                 |
| % WHITE % BLACK % ASIAN % HAWAIIAN          | 0.6%<br>0.3%<br>1.6%         | 1.6%<br>0.6%<br>0.5%         | 1.0%<br>1.0%<br>0.3%         |
| % WHITE % BLACK % ASIAN % HAWAIIAN % INDIAN | 0.6%<br>0.3%<br>1.6%<br>9.9% | 1.6%<br>0.6%<br>0.5%<br>7.2% | 1.0%<br>1.0%<br>0.3%<br>5.4% |