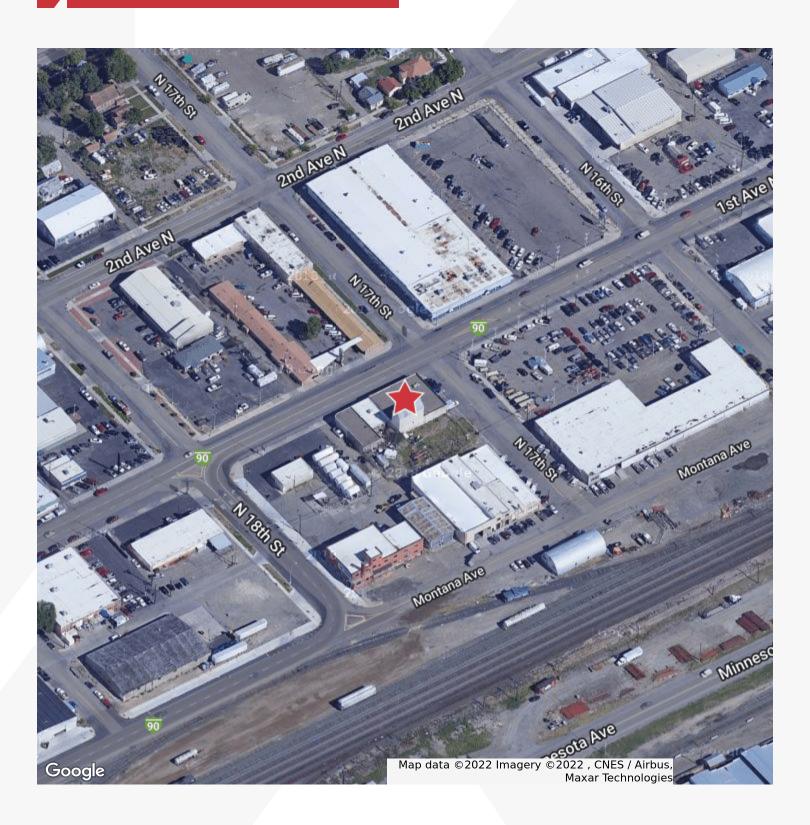

### 1702 1st Ave North

Billings, Montana 59101

#### **Property Description**

APX 6000 SF Retail Warehouse for sale

Great Downtown Location

The Property is located on the corner of N 17th St and 1St Ave North

Easy Access to Lockwood and Heights

2 miles to I90 East and West