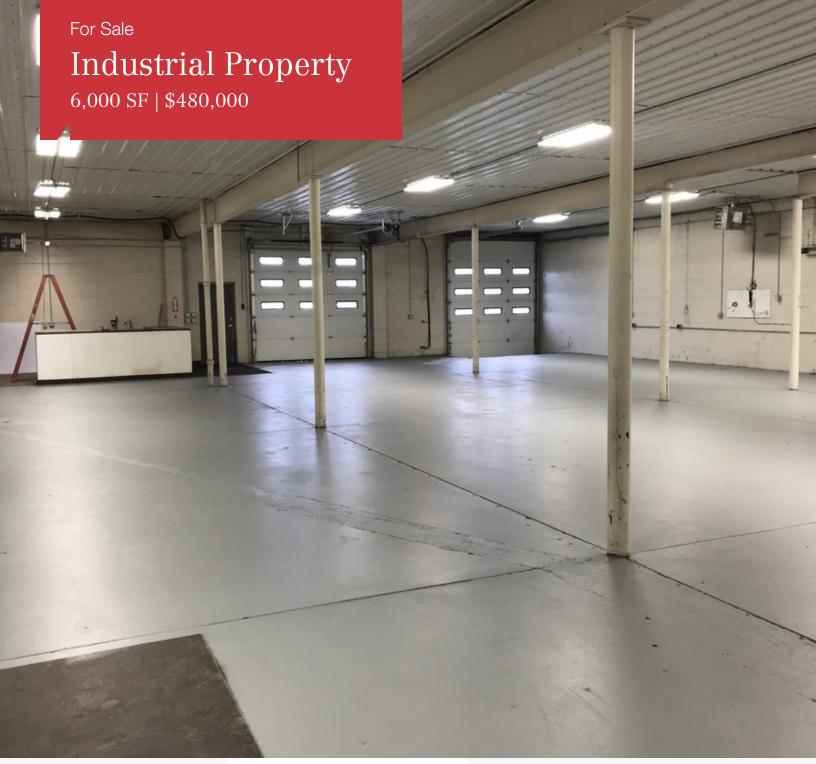

## **Industrial Property**

6,000 SF | \$480,000

#### **Property Highlights**

- APX 6000 SF total
- Retail 1506 SF
- · Warehouse 4,494 SF
- · 2 Overhead doors
- 1 overhead door is 10x10
- 1 overhead door is 10x12