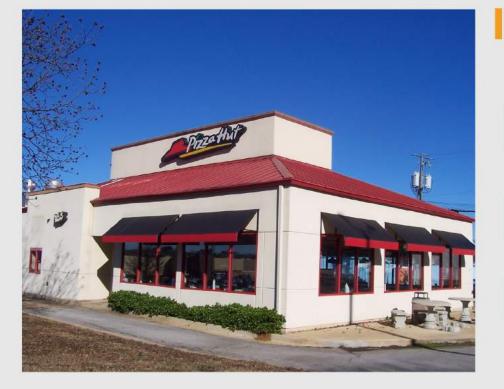

Jennifer D. Stein

JDS Real Estate Services, Inc.

MS Broker Lic: #21201 213.446.5366 Jstein@jdsreservices.com

PIZZA HUT - 11% CAP - VERY STRONG LEASE GUARANTY 2222 W MAIN ST, TUPELO, MS 38801

The state of

Phzar

### \$1,248,873 | 11.0% CAP

- Absolute NNN Pizza Hut 2.5 Years Remaining on Lease
- Out Parcel to Walmart Supercenter and Dollar Tree Strip Center
- 46,000+ 5 Mile Population Tupelo Has a Population Over 38,000
- Great Traffic in Front of Subject Property 25,000+VPD
- Very Strong Guaranty NPC International is 5th Largest Restaurant Operator in the United States
- Located Along Main Retail Corridor Through City
- Great Access and Parking Drive Through Location