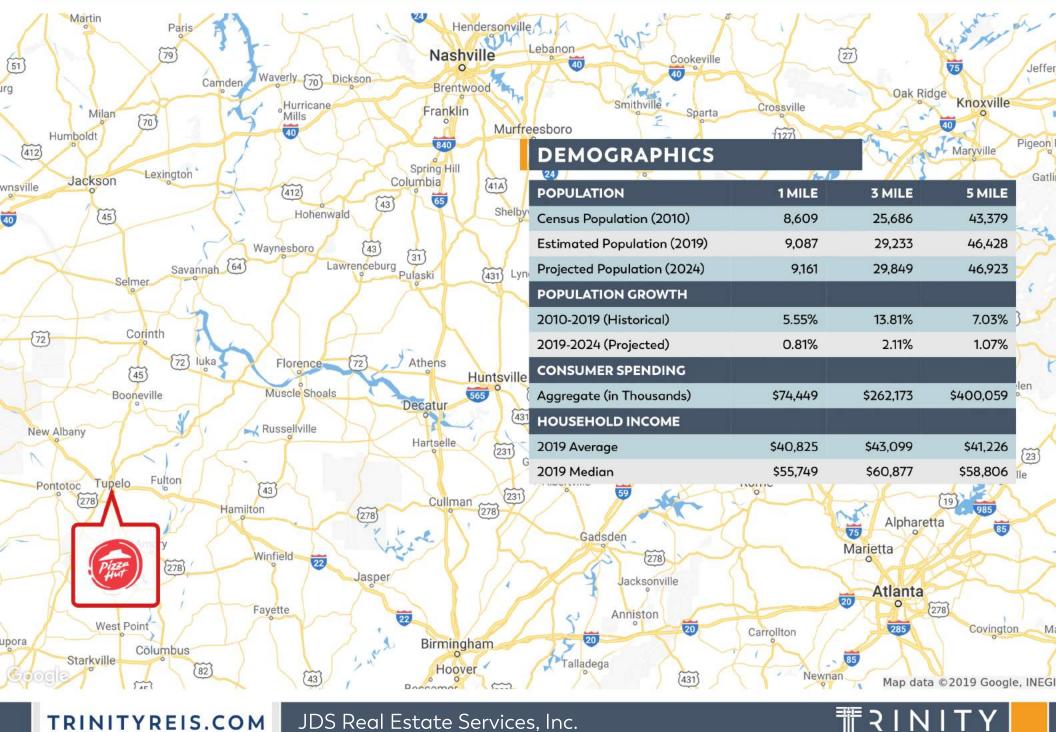

se Term:     | 2+ Years             |
|---------------------------|----------------------|
| Rent Commencement:        | 2001                 |
| Lease Expiration:         | 2021                 |
| Base Annual Rent:         | \$137,376            |
| Lease Type:               | NNN                  |
| Scheduled Rent Increases: | None                 |
| Options & Increases:      | Four (4), 5-Year; 5% |
| Insurance:                | PAID BY Tenant       |
| Parking Lot Maintenance:  | PAID BY Tenant       |
| Property Taxes:           | PAID BY Tenant       |
| Roof & Structure:         | PAID BY Tenant       |
| HVAC:                     | PAID BY Tenant       |

### **TRINITYREIS.COM** JDS Real Estate Services, Inc.

# ₩SINITY

# DEMOGRAPHICS OVERVIEW

### 2222 W MAIN ST | TUPELO, MS



## **RETAILER MAP**

帶 R I N I T Y



# **RETAILER MAP**





# **ADDITIONAL PHOTOS**



**TRINITYREIS.COM** JDS Real Estate Services, Inc.

# TINITY

### **ABOUT PIZZA HUT**

The first Pizza Hut restaurant was opened in 1958 in Wichita, Kansas, and within a year, the first franchise unit was opened. Today, Pizza Hut is the largest restaurant chain in the world specializing in the sale of ready-to-eat pizza products. Pizza Hut operates in 103 countries and territories throughout the world.

As of year end 2016, Pizza Hut had 16,409 units. 97 percent of the Pizza Hut units are franchised. Pizza Hut operates in the delivery, carryout and casual dining segments around the world. Outside of the U.S., Pizza Hut often uses unique branding to differentiate these segments. Additionally, a growin