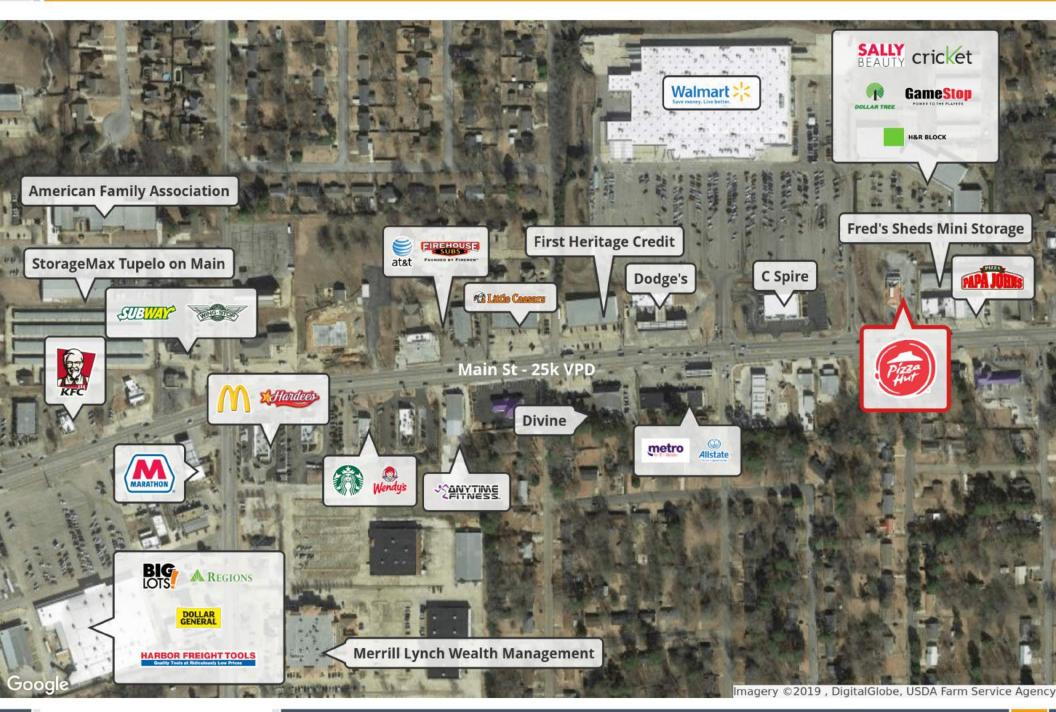

------|----------------------|
| Rent Commencement:        | 2001                 |
| Lease Expiration:         | 2021                 |
| Base Annual Rent:         | \$137,376            |
| Lease Type:               | NNN                  |
| Scheduled Rent Increases: | None                 |
| Options & Increases:      | Four (4), 5-Year; 5% |
| Insurance:                | PAID BY Tenant       |
| Parking Lot Maintenance:  | PAID BY Tenant       |
| Property Taxes:           | PAID BY Tenant       |
| Roof & Structure:         | PAID BY Tenant       |
| HVAC:                     | PAID BY Tenant       |

### **TRINITYREIS.COM** JDS Real Estate Services, Inc.

# ₩SINITY

# DEMOGRAPHICS OVERVIEW

### 2222 W MAIN ST | TUPELO, MS



## **RETAILER MAP**

帶 R I N I T Y



# **RETAILER MAP**





# **ADDITIONAL PHOTOS**



**TRINITYREIS.COM** JDS Real Estate Services, Inc.

# TINITY

### **ABOUT PIZZA HUT**

The first Pizza Hut restaurant was opened in 1958 in Wichita, Kansas, and within a year, the first franchise unit was opened. Today, Pizza Hut is the largest restaurant chain in the world specializing in the sale of ready-to-eat pizza products. Pizza Hut operates in 103 countries and territories throughout the world.

As of year end 2016, Pizza Hut had 16,409 units. 97 percent of the Pizza Hut units are franchised. Pizza Hut operates in the delivery, carryout and casual dining segments around the world. Outside of the U.S., Pizza Hut often uses unique branding to differentiate these segments. Additionally, a growing percentage of Pizza Hut's customer orders are being genera