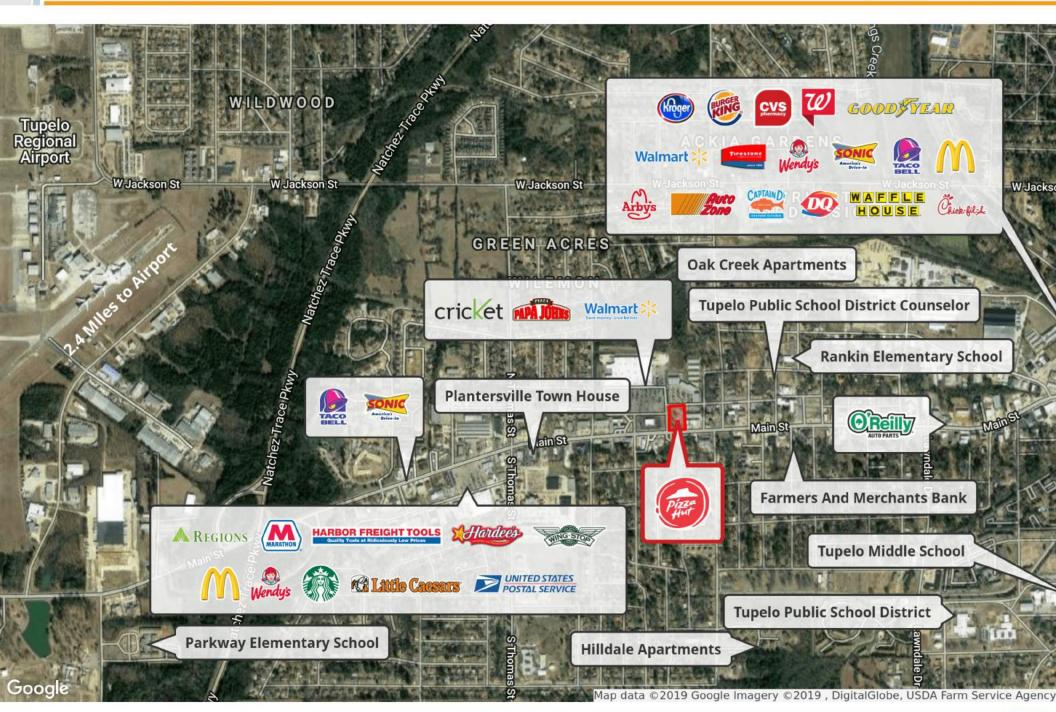

|---------------------------|----------------------|
| Rent Commencement:        | 2001                 |
| Lease Expiration:         | 2021                 |
| Base Annual Rent:         | \$137,376            |
| Lease Type:               | NNN                  |
| Scheduled Rent Increases: | None                 |
| Options & Increases:      | Four (4), 5-Year; 5% |
| Insurance:                | PAID BY Tenant       |
| Parking Lot Maintenance:  | PAID BY Tenant       |
| Property Taxes:           | PAID BY Tenant       |
| Roof & Structure:         | PAID BY Tenant       |
| HVAC:                     | PAID BY Tenant       |

### **TRINITYREIS.COM** JDS Real Estate Services, Inc.

# ₩SINITY

# DEMOGRAPHICS OVERVIEW

### 2222 W MAIN ST | TUPELO, MS



## **RETAILER MAP**

帶 R I N I T Y



# **RETAILER MAP**





# **ADDITIONAL PHOTOS**



**TRINITYREIS.COM** JDS Real Estate Services, Inc.

# TINITY

### **ABOUT PIZZA HUT**

The first Pizza Hut restaurant was opened in 1958 in Wichita, Kansas, and within a year, the first franchise unit was opened. Today, Pizza Hut is the largest restaurant chain in the world specializing in the sale of ready-to-eat pizza products. Pizza Hut operates in 103 countries and territories throughout the world.

As of year end 2016, Pizza Hut had 16,409 units. 97 percent of the Pizza Hut units are franchised. Pizza Hut operates in the delivery, carryout and casual dining segments around the world. Outside of the U.S., Pizza Hut often uses unique branding to differentiate these segments. Additionally, a growing percentage of Pizza Hut's customer o