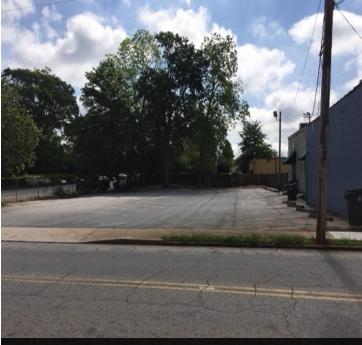

Offering includes parcels #14015700120420 and #14015700120446 (this is 1/2 of the paved parking lot behind the building). 17 parking spaces in total, including 5 in front of the building. All utilities available and great visibility on the corner of a signalized intersection.

# PAMELA ZOELLNER, MCR, CSM

Commercial Director 0: 770.632.1112 C: 404.394.8601 pzoellner@kw.com

ENTRANCE TO SUITE B - HAIR SALON

PARKING LOT BEHIND BUILDING

KW COMMERCIAL 1200 Commerce Dr. Suite 110 Peachtree City, GA 30269