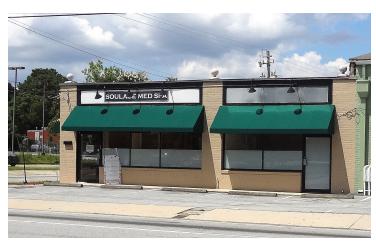

# **RETAIL/OFFICE BUILDING FOR SALE**

1711 W. Washington Avenue, East Point, GA 30344

### **PROPERTY OVERVIEW**

Great opportunity for an investor or owner/user. Offering Suite A, 2500 sf, for lease at \$16/sf modified gross. Formerly occupied by a med spa, wellness clinic and chiropractor.....well suited for medical, office or retail.