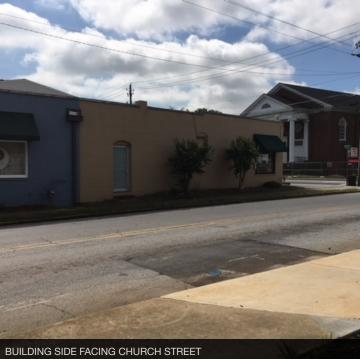

Offering includes parcels #14015700120420 and #14015700120446 (this is 1/2 of the paved parking lot behind the building). 17 parking spaces in total, including 5 in front of the building. All utilities available and great visibility on the corner of a signalized intersection.

New Ace Hardware across Church St. and recent sale of large church/school building on Washington Rd to Resurgence Hall Charter School. Former car dealership lot catty-corner from the property is under contract for a mixed-use redevelopment.