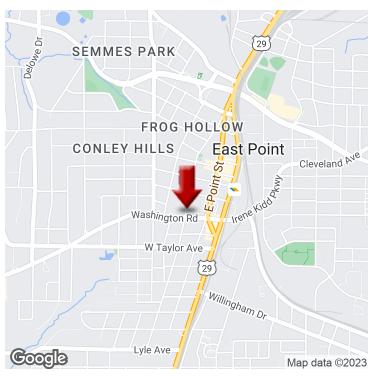

# **RETAIL/OFFICE BUILDING FOR SALE**

1711 W. Washington Avenue, East Point, GA 30344

New Ace Hardware across Church St. and recent sale of large church/school building on Washington Rd to Resurgence Hall Charter School. Former car dealership lot catty-corner from the property is under contract for a mixed-use redevelopment.