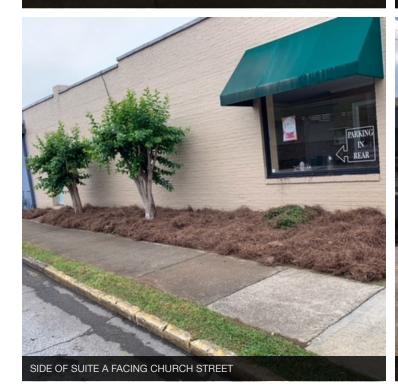

### **PROPERTY OVERVIEW**

Great opportunity for an investor or owner/user. Offering Suite A, 2500 sf, for lease at \$16/sf modified gross. Formerly occupied by a med spa, wellness clinic and chiropractor.....well suited for medical, office or retail.

Offering includes parcels #14015700120420 and #14015700120446 (this is 1/2 of the paved parking lot behind the building). 17 parking spaces in total, including 5 in front of the building. All utilities available and great visibility on the corner of a signalized intersection.