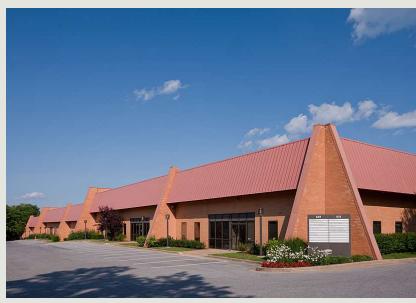

# **Building Information**

- Visible from I-295 and I-695
- One-story block & brick construction with steel trim
- 20' clear ceiling height
- Docks and drive-ins
- 120/208 volt, 3 phase, 4-wire service
- Gas heat/public utilities
- Sprinklered
- Ample parking
- Anne Arundel County, W1B zoning: research and development, office, light manufacturing, warehouse/distribution