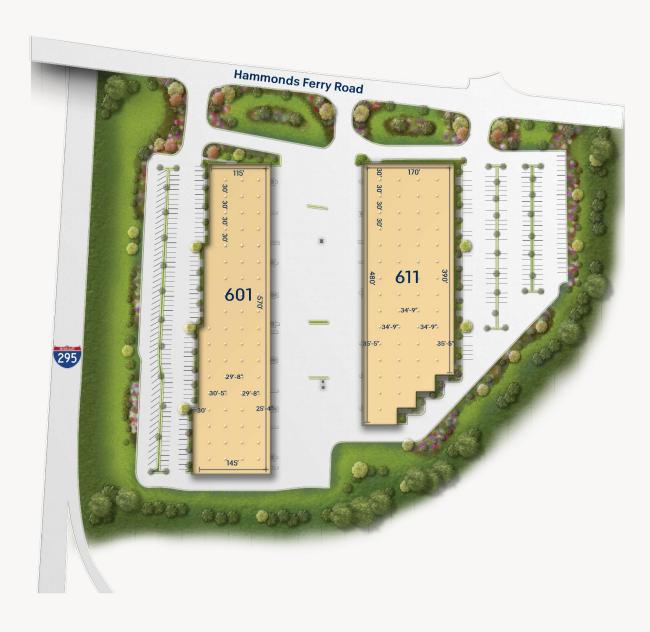

# **Building Information**

- Visible from I-295 and I-695
- One-story block & brick construction with steel trim
- 20' clear ceiling height
- Docks and drive-ins
- 120/208 volt, 3 phase, 4-wire service
- Gas heat/public utilities
- Sprinklered
- Ample parking
- Anne Arundel County, W1B zoning: research and development, office, light manufacturing, warehouse/distribution