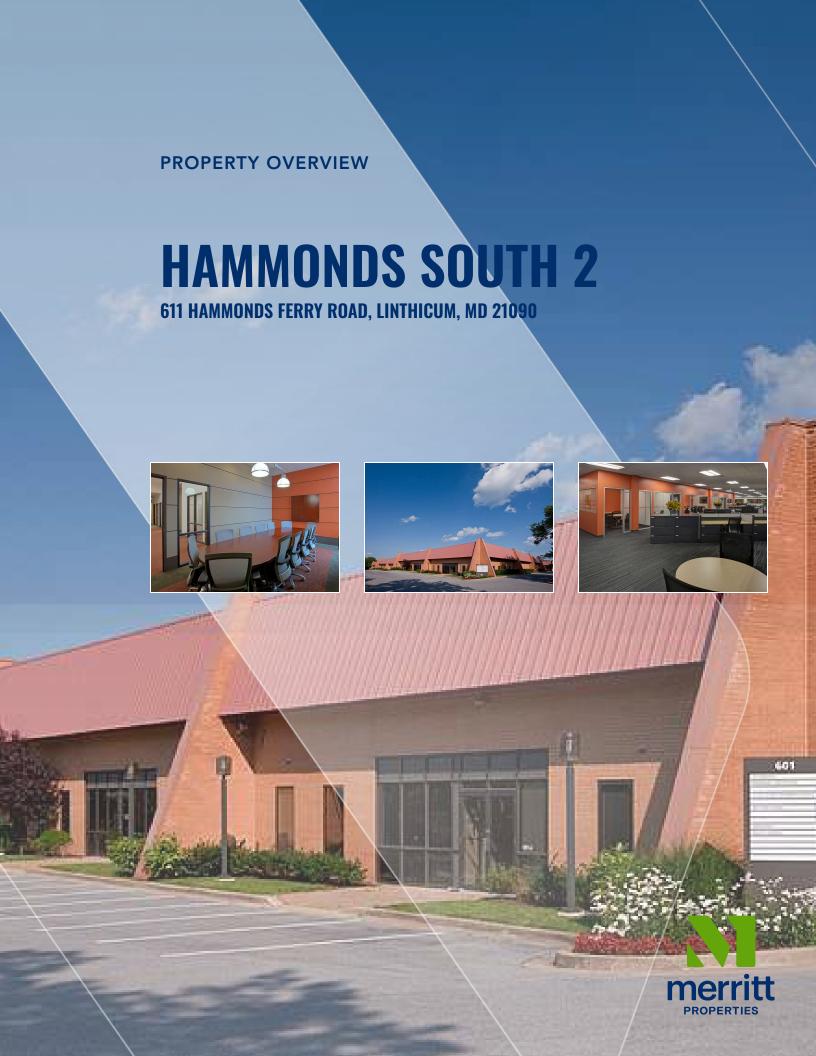

# **Building Information**

- Visible from I-295 and I-695
- One-story block & brick construction with steel trim
- 20' clear ceiling height
- Docks and drive-ins
- 120/208 volt, 3 phase, 4-wire service
- Gas heat/public utilities
- Sprinklered
- Ample parking
- Anne Arundel County, W1B zoning: research and development, office, light manufacturing, warehouse/distribution