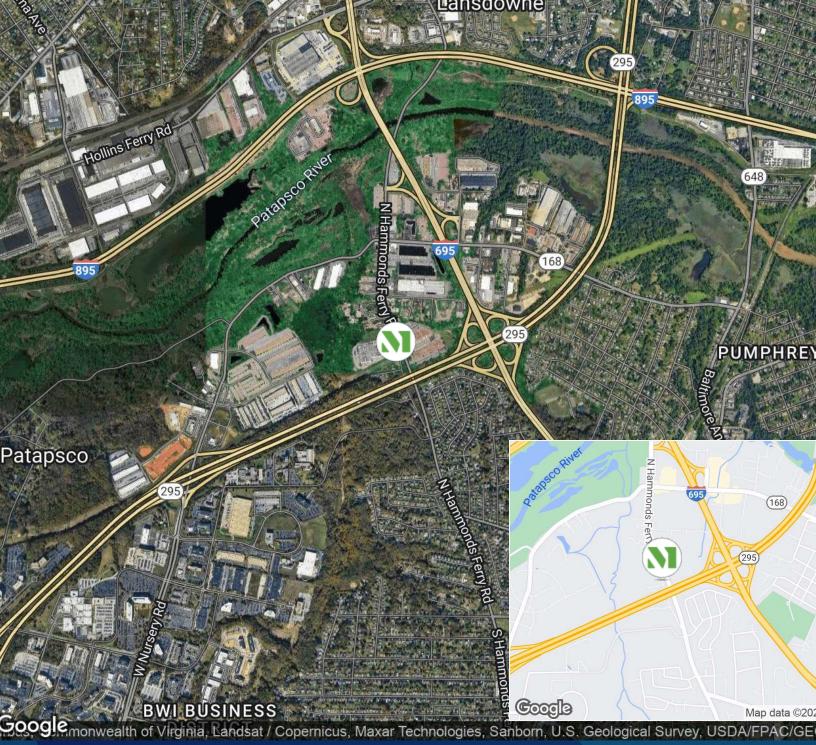

# **Building Information**

- Visible from I-295 and I-695
- One-story block & brick construction with steel trim
- 20' clear ceiling height
- Docks and drive-ins
- 120/208 volt, 3 phase, 4-wire service
- Gas heat/public utilities
- Sprinklered
- Ample parking
- Anne Arundel County, W1B zoning: research and development, office, light manufacturing, warehouse/distribution

# **Surrounding Amenities**

- Burger King
- Toro Bravo
- Urban Bar-B-Que
- Taco Bell
- McDonald's
- Hardee's
- KFC
- Royal Farms
- FedEx Ship Center
- United States Postal Service
- Anytime Fitness
- Wells Fargo