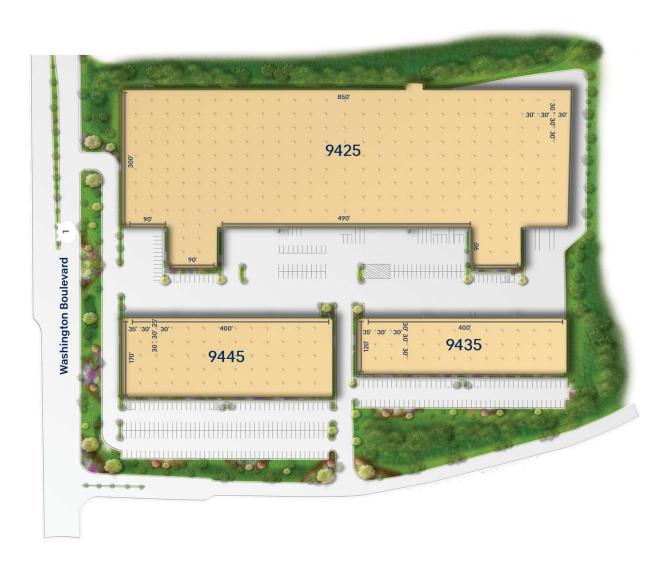

# **Building Information**

- Located on U.S. Route 1 with easy access to Route 32 and I-95
- One-story masonry construction
- 20' & 24' clear ceiling heights
- Docks and drive-ins
- 120/208, 3-phase, 4-wire electric service
- FiOs service available
- Gas heat/public utilities
- Sprinklered
- Howard County, M2 zoning: manufacturing, W&D, office
- On public transportation route