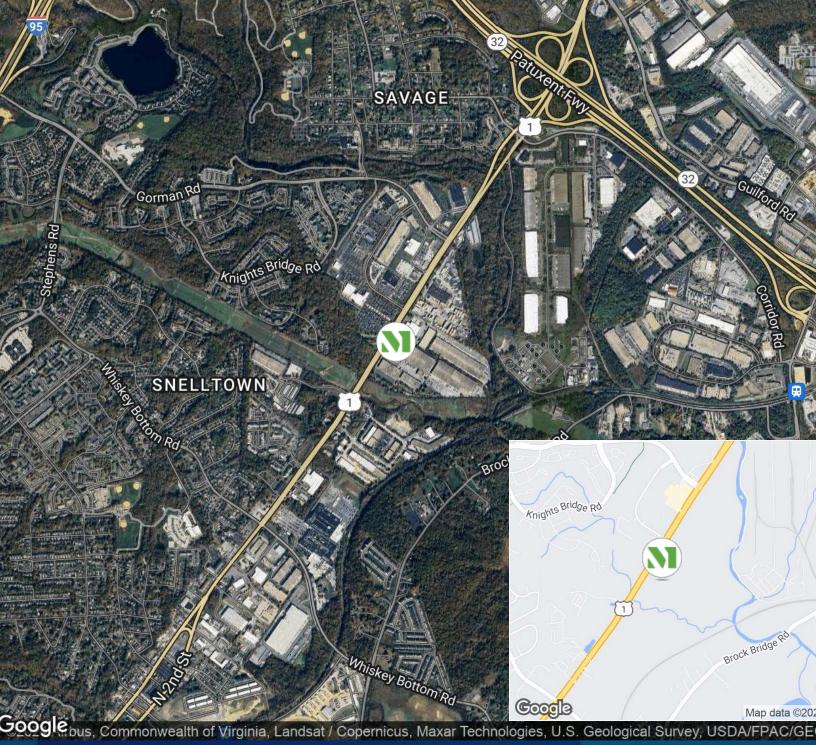

# **Building Information**

- Located on U.S. Route 1 with easy access to Route 32 and I-95
- One-story masonry construction
- 20' & 24' clear ceiling heights
- Docks and drive-ins
- 120/208, 3-phase, 4-wire electric service
- FiOs service available
- Gas heat/public utilities
- Sprinklered
- Howard County, M2 zoning: manufacturing, W&D, office
- On public transportation route