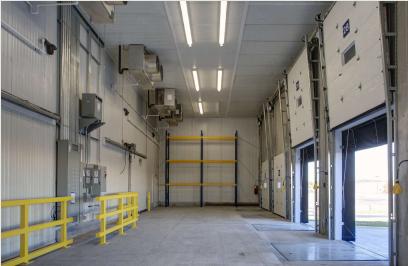

# **Building Information**

- Located on U.S. Route 1 with easy access to Route 32 and I-95
- One-story masonry construction
- 20' & 24' clear ceiling heights
- Docks and drive-ins
- 120/208, 3-phase, 4-wire electric service
- FiOs service available
- Gas heat/public utilities
- Sprinklered
- Howard County, M2 zoning: manufacturing, W&D, office
- On public transportation route