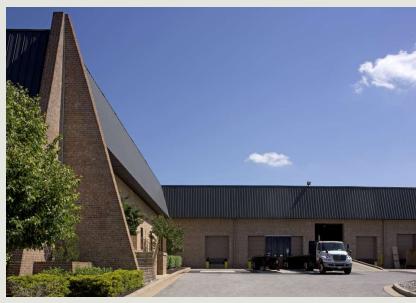

# **Building Information**

- Located on U.S. Route 1 with easy access to Route 32 and I-95
- One-story masonry construction
- 20' & 24' clear ceiling heights
- Docks and drive-ins
- 120/208, 3-phase, 4-wire electric service
- FiOs service available
- Gas heat/public utilities
- Sprinklered
- Howard County, M2 zoning: manufacturing, W&D, office
- On public transportation route