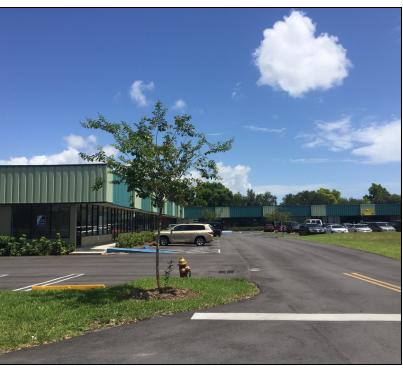

#### **PROPERTY OVERVIEW**

Prime retail redevelopment opportunity situated on 5.16 acres with existing 46,879 sq. ft. shopping center within rapidly expanding city of Pompano Beach. Property is located at the high traffic count intersection of West Atlantic Blvd and NW 31 Ave and in close proximity to numerous national retailers.