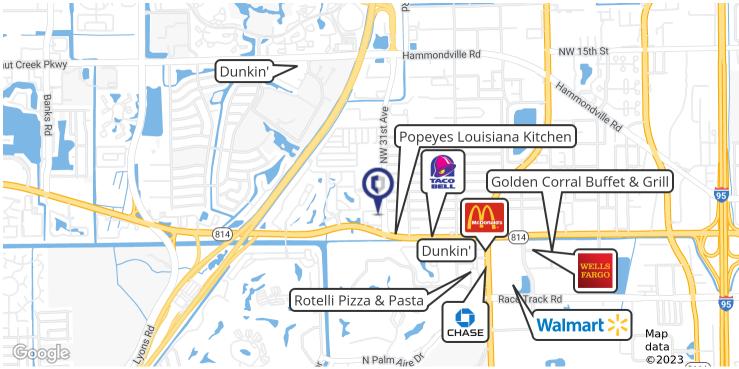

#### **PROPERTY OVERVIEW**

Prime retail redevelopment opportunity situated on 5.16 acres with existing 46,879 sq. ft. shopping center within rapidly expanding city of Pompano Beach. Property is located at the high traffic count intersection of West Atlantic Blvd and NW 31 Ave and in close proximity to numerous national retailers.