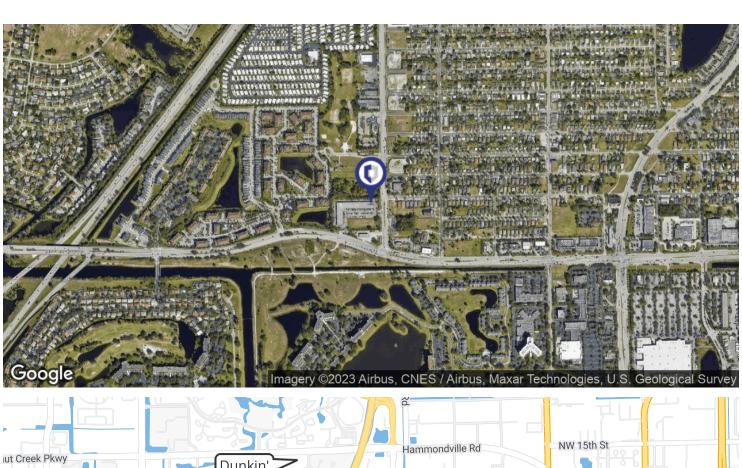

#### **PROPERTY OVERVIEW**

Prime retail redevelopment opportunity situated on 5.16 acres with existing 46,879 sq. ft. shopping center within rapidly expanding city of Pompano Beach. Property is located at the high traffic count intersection of West Atlantic Blvd and NW 31 Ave and in close proximity to numerous national retailers.