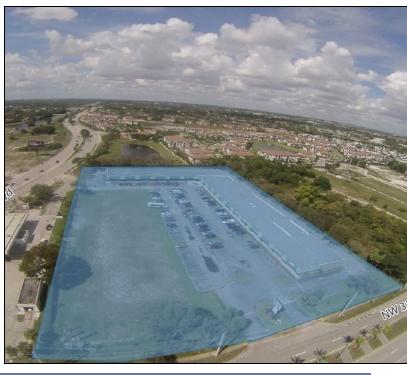

#### **PROPERTY OVERVIEW**

Prime retail redevelopment opportunity situated on 5.16 acres with existing 46,879 sq. ft. shopping center within rapidly expanding city of Pompano Beach. Property is located at the high traffic count intersection of West Atlantic Blvd and NW 31 Ave and in close proximity to numerous national retailers.