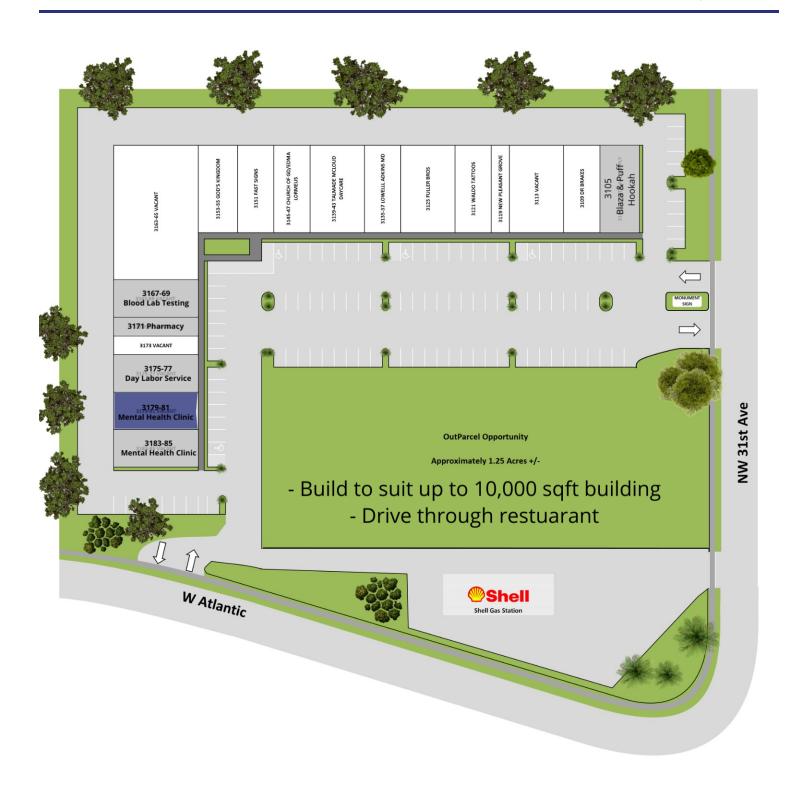

**OFFERING SUMMARY** 

Available SF: 1,150 - 14,100 SF

Lease Rate: \$14.00 SF/yr (NNN)

Lot Size: 5.16 Acres

Year Built: 1986

Building Size: 46,879

Zoning: B-3

Traffic Count: 70,000

#### **PROPERTY OVERVIEW**

Prime retail redevelopment opportunity situated on 5.16 acres with existing 46,879 sq. ft. shopping center within rapidly expanding city of Pompano Beach. Property is located at the high traffic count intersection of West Atlantic Blvd and NW 31 Ave and in close proximity to numerous national retailers.

3105 W ATLANTIC BLVD POMPANO BEACH, FL 33069

**LEASE RATE:** \$14.00 SF/YR **TOTAL SPACE:** 1,150 - 14,100 SF

LEASE TYPE: NNN LEASE TERM: Negotiable

| SPACE                      | SPACE USE    | LEASE RATE    | LEASE TYPE | SIZE (SF)         | COMMENTS                                                                                                                                                                                                                                                   |
|----------------------------|--------------|---------------|------------|-------------------|------------------------------------------------------------------------------------------------------------------------------------------------------------------------------------------------------------------------------------------------------------|
| 3179-81 West Atlantic Blvd | Strip Center | \$14.00 SF/yr | NNN        | 2,300 - 19,279 SF | Wide open spacious space<br>available for lease. This space<br>contains 2 double door exist<br>doors, two single glass door<br>entries, a front office and back<br>office, high ceilings and 2<br>restrooms. Plenty of parking.<br>Can expand to 4,600 SF. |