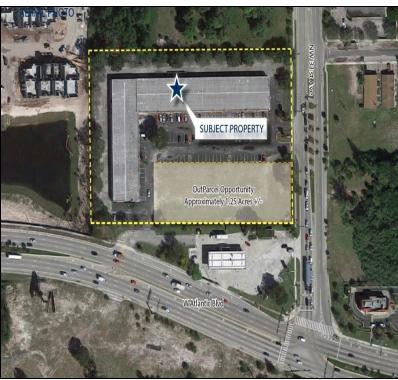

#### **PROPERTY OVERVIEW**

Prime retail redevelopment opportunity situated on 5.16 acres with existing 46,879 sq. ft. shopping center within rapidly expanding city of Pompano Beach. Property is located at the high traffic count intersection of West Atlantic Blvd and NW 31 Ave and in close proximity to numerous national retailers.