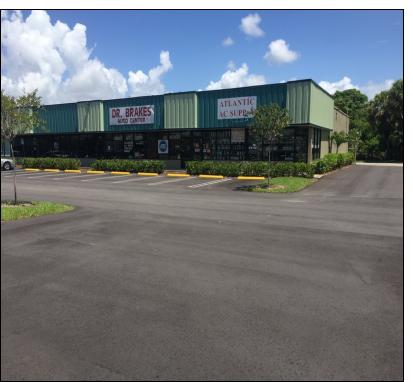

#### **PROPERTY OVERVIEW**

Prime retail redevelopment opportunity situated on 5.16 acres with existing 46,879 sq. ft. shopping center within rapidly expanding city of Pompano Beach. Property is located at the high traffic count intersection of West Atlantic Blvd and NW 31 Ave and in close proximity to numerous national retailers.