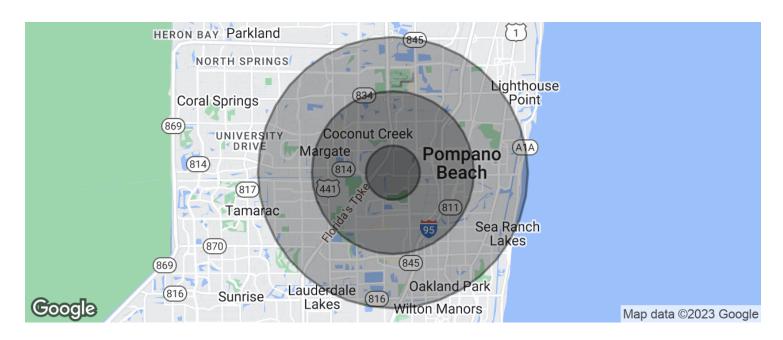

| POPULATION                           | 1 MILE                 | 3 MILES               | 5 MILES                |
|--------------------------------------|------------------------|-----------------------|------------------------|
| Total population                     | 10,049                 | 103,958               | 359,811                |
| Median age                           | 47.5                   | 41.0                  | 40.2                   |
| Median age (Male)                    | 45.9                   | 39.5                  | 39.3                   |
| Median age (Female)                  | 50.2                   | 43.5                  | 41.4                   |
|                                      |                        |                       |                        |
| HOUSEHOLDS & INCOME                  | 1 MILE                 | 3 MILES               | 5 MILES                |
| HOUSEHOLDS & INCOME Total households | <b>1 MILE</b><br>4,478 | <b>3 MILES</b> 42,395 | <b>5 MILES</b> 143,650 |
|                                      |                        |                       |                        |
| Total households                     | 4,478                  | 42,395                | 143,650                |

<sup>\*</sup> Demographic data derived from 2020 ACS - US Census

3105 W ATLANTIC BLVD POMPANO BEACH, FL 33069

954.966.8181

STEVEN RAFAILOVITC
VP OF SALES & LEASING
STEVEN@CC-REG.COM

4000 HOLLYWOOD BLVD, 765-S HOLLYWOOD, FL 33021 | 954.966.8181 WWW.CURRENTCAPITALGROUP.COM