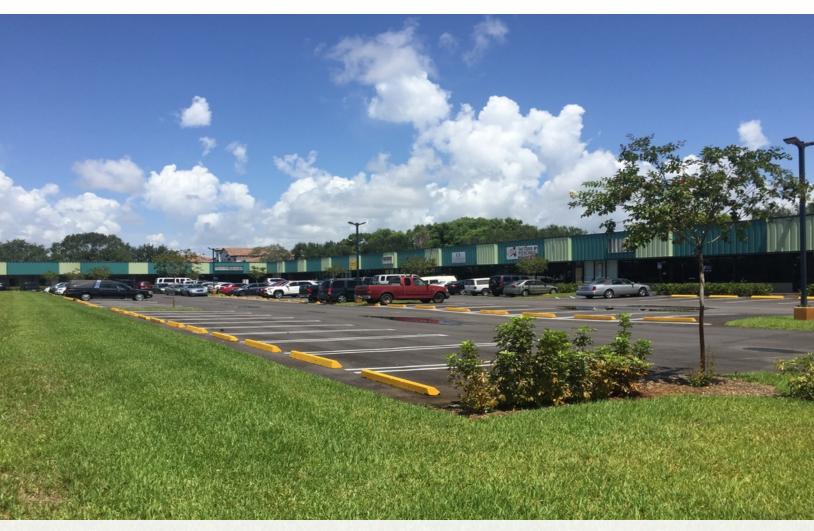

#### **PROPERTY OVERVIEW**

Prime retail redevelopment opportunity situated on 5.16 acres with existing 46,879 sq. ft. shopping center within rapidly expanding city of Pompano Beach. Property is located at the high traffic count intersection of West Atlantic Blvd and NW 31 Ave and in close proximity to numerous national retailers.