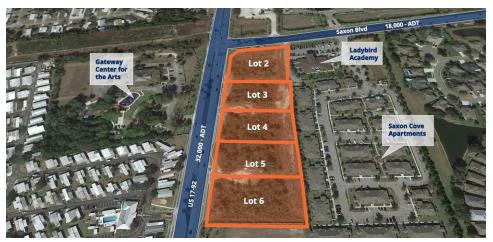

### Lots 1 - 5

## Pricing Matrix

| Lot # | Size (AC) | Price/Acre | Sale Price  | Status    | Description                                     |
|-------|-----------|------------|-------------|-----------|-------------------------------------------------|
| 2     | 1.69      | \$739,645  | \$1,250,000 | Available | Busy Corner Lot Pad-Ready                       |
| 3     | 1.35      | \$444,445  | \$600,000   | Available | Pad-Ready Lot w/ Drainage and Driveway in Place |
| 4     | 1.21      | \$309,918  | \$450,000   | Available | Pad-Ready Lot w/ Drainage and Driveway in Place |
| 5     | 1.26      | \$357,143  | \$450,000   | Available | Pad-Ready Lot w/ Drainage and Driveway in Place |
| 6     | 1.5       | \$400,000  | \$600,000   | Available | Pad-Ready Lot w/ Drainage and Driveway in Place |