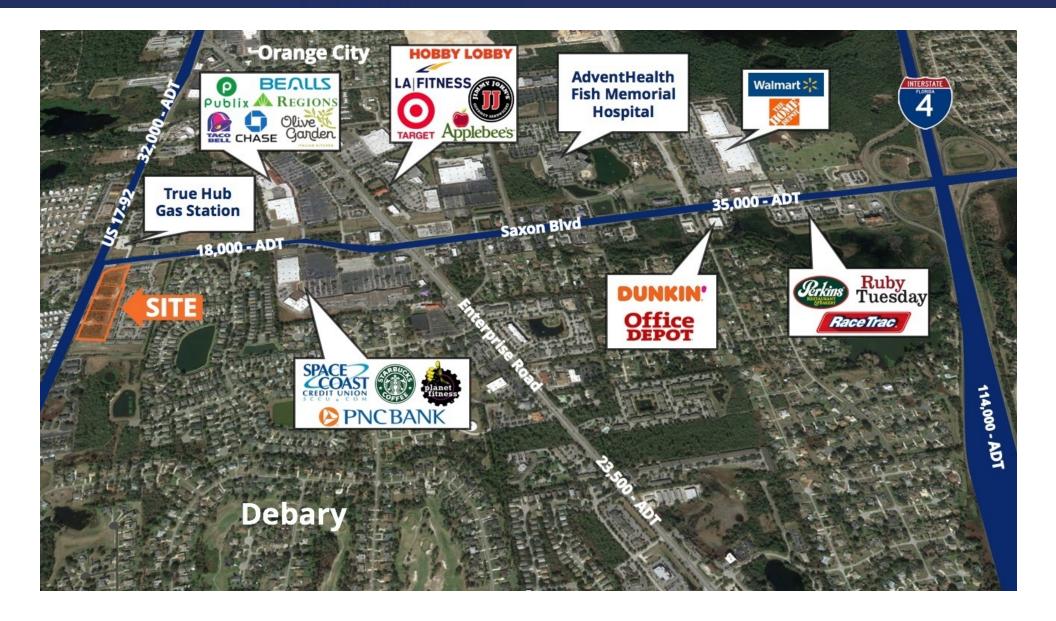

# Debary/Orange City Aerial

#### PROPERTY OVERVIEW

SVN Alliance is pleased to offer these five pad-ready commercial development outparcels in Debary, FL. The outparcels are ready for immediate development and come with usable zoning (PUD), existing storm water systems and driveway curb cuts. They are located at the SEC of the lighted intersection of Saxon Blvd & US 17-92 (N Charles Richard Beall Blvd) in Debary, just across the street from Orange City.