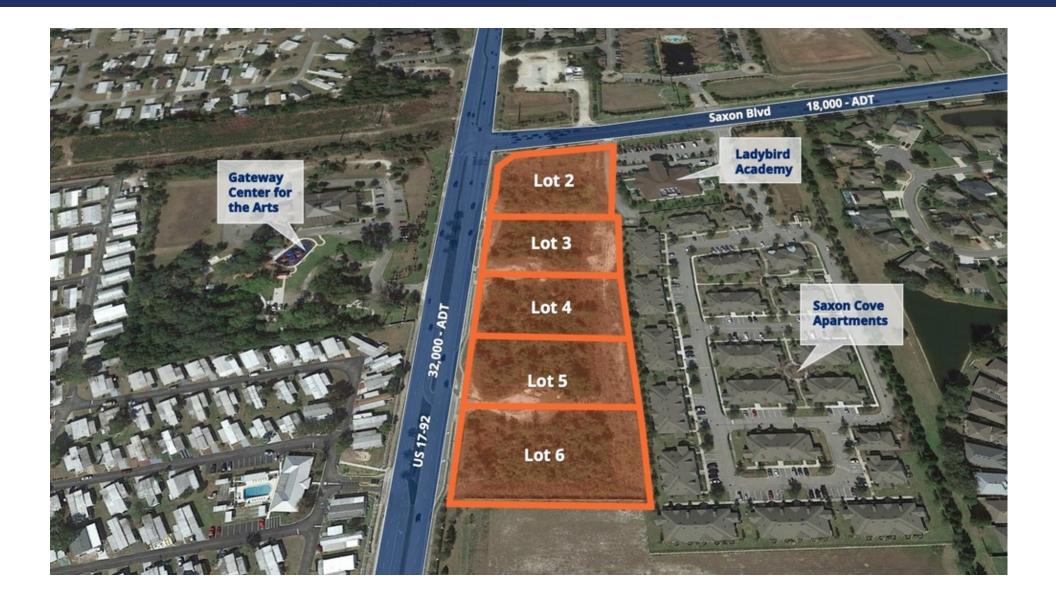

# Master Development Plan

#### PROPERTY OVERVIEW

SVN Alliance is pleased to offer these five pad-ready commercial development outparcels in Debary, FL. The outparcels are ready for immediate development and come with usable zoning (PUD), existing storm water systems and driveway curb cuts. They are located at the SEC of the lighted intersection of Saxon Blvd & US 17-92 (N Charles Richard Beall Blvd) in Debary, just across the street from Orange City.

## Pricing Matrix

| Lot # | Size (AC) | Price/Acre | Sale Price  | Status    | Description                                     |
|-------|-----------|------------|-------------|-----------|-------------------------------------------------|
| 2     | 1.69      | \$739,645  | \$1,250,000 | Available | Busy Corner Lot Pad-Ready                       |
| 3     | 1.35      | \$444,445  | \$600,000   | Available | Pad-Ready Lot w/ Drainage and Driveway in Place |
| 4     | 1.21      | \$309,918  | \$450,000   | Available | Pad-Ready Lot w/ Drainage and Driveway in Place |
| 5     | 1.26      | \$357,143  | \$450,000   | Available | Pad-Ready Lot w/ Drainage and Driveway in Place |
| 6     | 1.5       | \$400,000  | \$600,000   | Available | Pad-Ready Lot w/ Drainage and Driveway in Place |