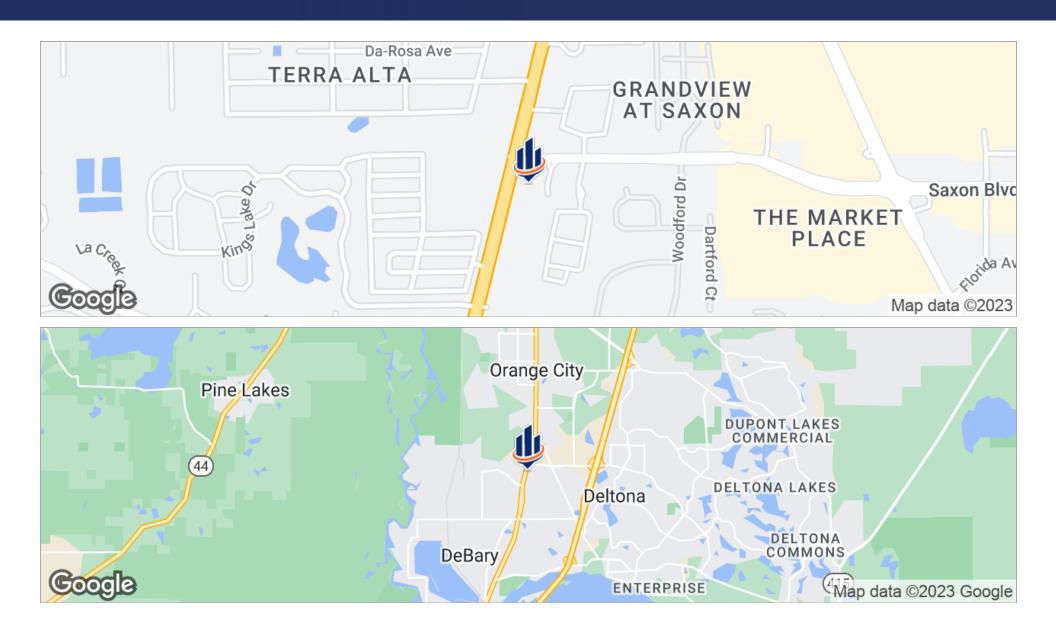

## Location Maps

#### PROPERTY OVERVIEW

SVN Alliance is pleased to offer these five pad-ready commercial development outparcels in Debary, FL. The outparcels are ready for immediate development and come with usable zoning (PUD), existing storm water systems and driveway curb cuts. They are located at the SEC of the lighted intersection of Saxon Blvd & US 17-92 (N Charles Richard Beall Blvd) in Debary, just across the street from Orange City.