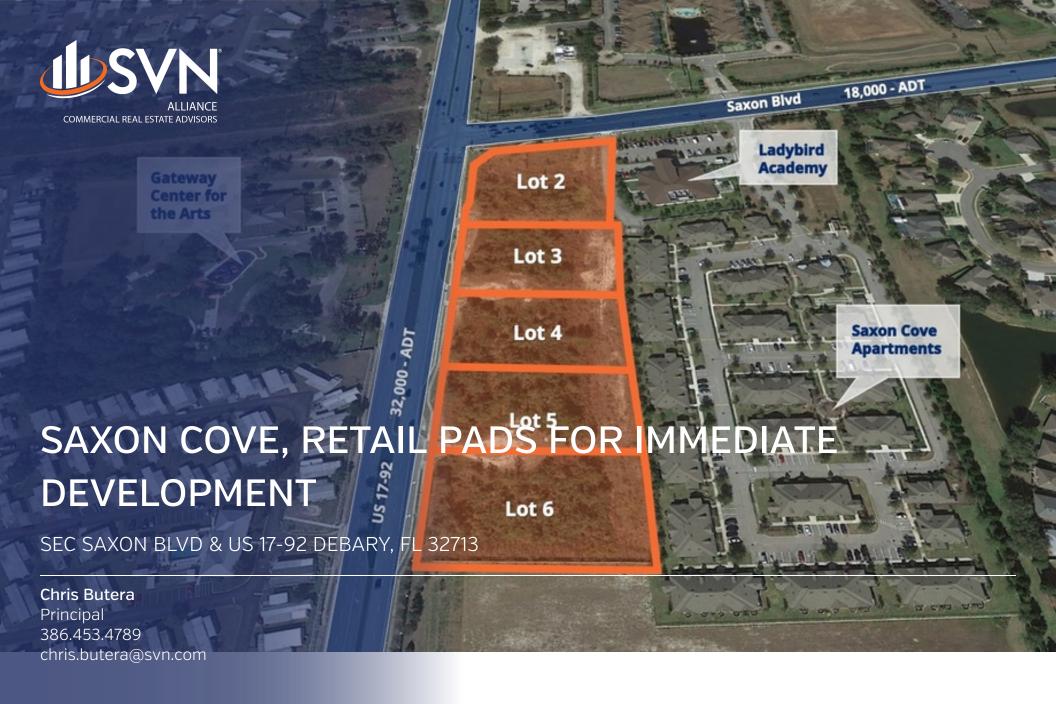

#### PROPERTY OVERVIEW

SVN Alliance is pleased to offer these five pad-ready commercial development outparcels in Debary, FL. The outparcels are ready for immediate development and come with usable zoning (PUD), existing storm water systems and driveway curb cuts. They are located at the SEC of the lighted intersection of Saxon Blvd & US 17-92 (N Charles Richard Beall Blvd) in Debary, just across the street from Orange City.

The pad ready development sites can be acquired in bulk or individually. The outparcels are ideally sized from 1.2 to 1.6 acres and have potential for gas/C-store, retail, medical or office. The existing PUD allows most commercial uses and is developer friendly. Seller has flexibility and can work with developers/tenants in order to secure full entitlements. Contact SVN Alliance for further information.

## Pricing Matrix

| Lot # | Size (AC) | Price/Acre | Sale Price  | Status    | Description                                     |
|-------|-----------|------------|-------------|-----------|-------------------------------------------------|
| 2     | 1.69      | \$739,645  | \$1,250,000 | Available | Busy Corner Lot Pad-Ready                       |
| 3     | 1.35      | \$444,445  | \$600,000   | Available | Pad-Ready Lot w/ Drainage and Driveway in Place |
| 4     | 1.21      | \$309,918  | \$450,000   | Available | Pad-Ready Lot w/ Drainage and Driveway in Place |
| 5     | 1.26      | \$357,143  | \$450,000   | Available | Pad-Ready Lot w/ Drainage and Driveway in Place |
| 6     | 1.5       | \$400,000  | \$600,000   | Available | Pad-Ready Lot w/ Drainage and Driveway in Place |