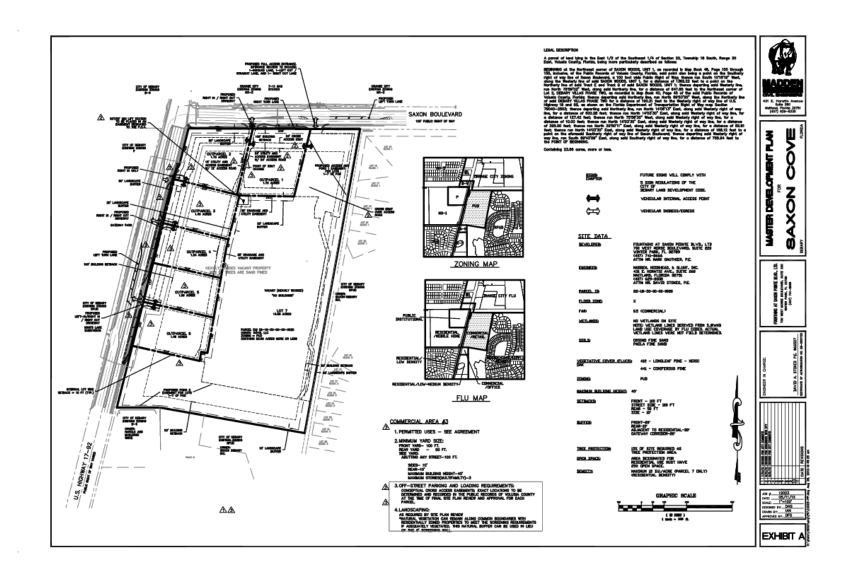

# Master Development Plan

#### **OFFERING SUMMARY**

Pricing: See Pricing Matrix
[On Page 4]

Lot Sizes: 1.21 - 1.69 acres

Zoning: PUD

AADT: US 17-92 32,000 cars

Saxon Blvd 18,000 cars

Parcel ID's: 22-18-30-20-00-0020,

0030,0040,0050,0060

#### PROPERTY OVERVIEW

SVN Alliance is pleased to offer these five pad-ready commercial development outparcels in Debary, FL. The outparcels are ready for immediate development and come with usable zoning (PUD), existing storm water systems and driveway curb cuts. They are located at the SEC of the lighted intersection of Saxon Blvd & US 17-92 (N Charles Richard Beall Blvd) in Debary, just across the street from Orange City.

The pad ready development sites can be acquired in bulk or individually. The outparcels are ideally sized from 1.2 to 1.6 acres and have potential for gas/C-store, retail, medical or office. The existing PUD allows most commercial uses and is developer friendly. Seller has flexibility and can work with developers/tenants in order to secure full entitlements. Contact SVN Alliance for further information.