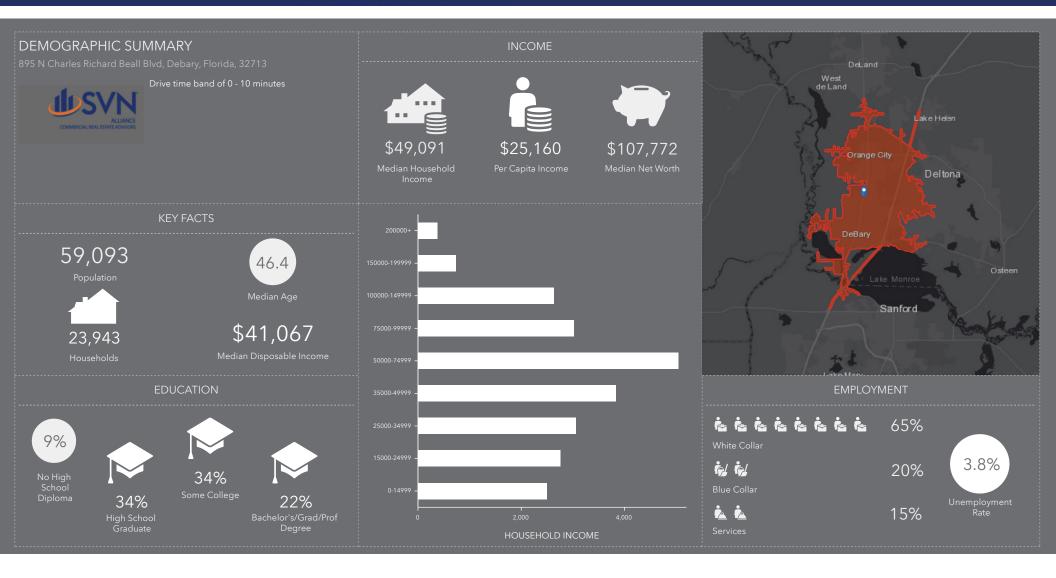

|
|-------|-----------|------------|-------------|-----------|-------------------------------------------------|
| 2     | 1.69      | \$739,645  | \$1,250,000 | Available | Busy Corner Lot Pad-Ready                       |
| 3     | 1.35      | \$444,445  | \$600,000   | Available | Pad-Ready Lot w/ Drainage and Driveway in Place |
| 4     | 1.21      | \$309,918  | \$450,000   | Available | Pad-Ready Lot w/ Drainage and Driveway in Place |
| 5     | 1.26      | \$357,143  | \$450,000   | Available | Pad-Ready Lot w/ Drainage and Driveway in Place |
| 6     | 1.5       | \$400,000  | \$600,000   | Available | Pad-Ready Lot w/ Drainage and Driveway in Place |

# Master Development Plan



# Debary/Orange City Aerial



## Location Maps



## Demographics