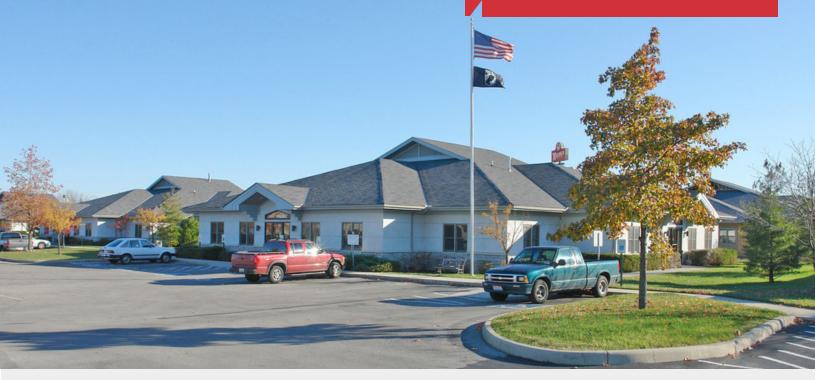

#### For Lease

Office Fully Leased

## 1955-1957 Ohio Drive

Grove City, Ohio 43123

### **Property Features**

- 6,000 SF
- 2 Separate Entrances
- 2 Waiting Areas
- 10 Exam Rooms
- 6 Private Offices
- 2 Conference Rooms
- 12 Additional Specialty Rooms
- 60 Parking Spaces

Lease Rate: \$16.00 NNN Operating Expenses: \$5.95 (Opex Excludes Janitorial, Utilities, & Interior Maintenance)