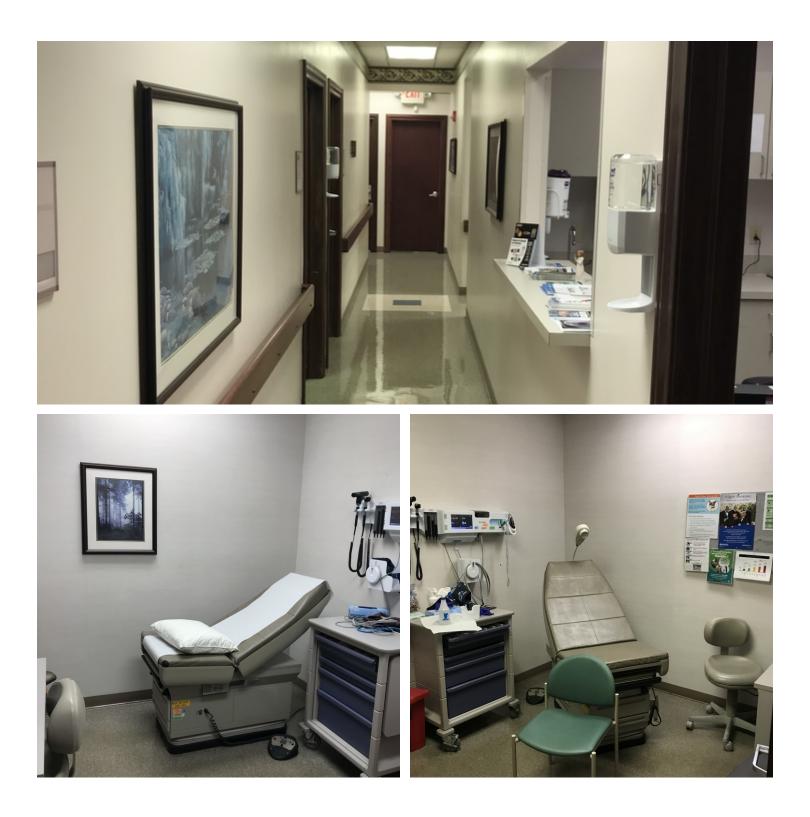

### **Property Features**

- 6,000 SF
- 2 Separate Entrances
- 2 Waiting Areas
- 10 Exam Rooms
- 6 Private Offices
- 2 Conference Rooms
- 12 Additional Specialty Rooms
- 60 Parking Spaces

Lease Rate: \$16.00 NNN Operating Expenses: \$5.95 (Opex Excludes Janitorial, Utilities, & Interior Maintenance)