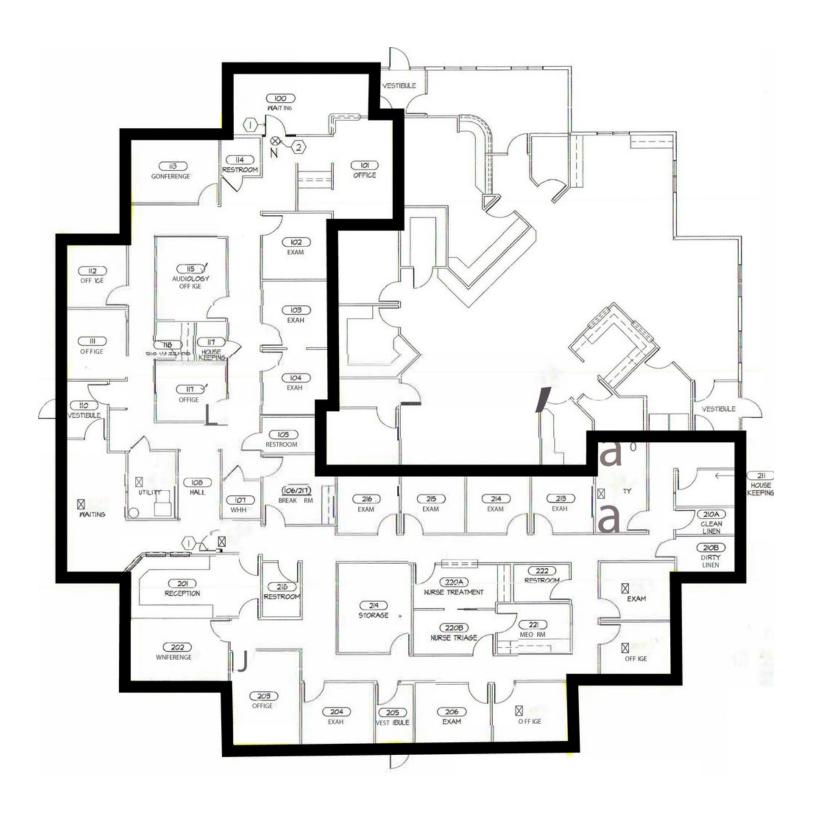

### **Property Features**

- 6,000 SF
- 2 Separate Entrances
- 2 Waiting Areas
- 10 Exam Rooms
- 6 Private Offices
- 2 Conference Rooms
- 12 Additional Specialty Rooms
- 60 Parking Spaces

Lease Rate: \$16.00 NNN Operating Expenses: \$5.95 (Opex Excludes Janitorial, Utilities, & Interior Maintenance)