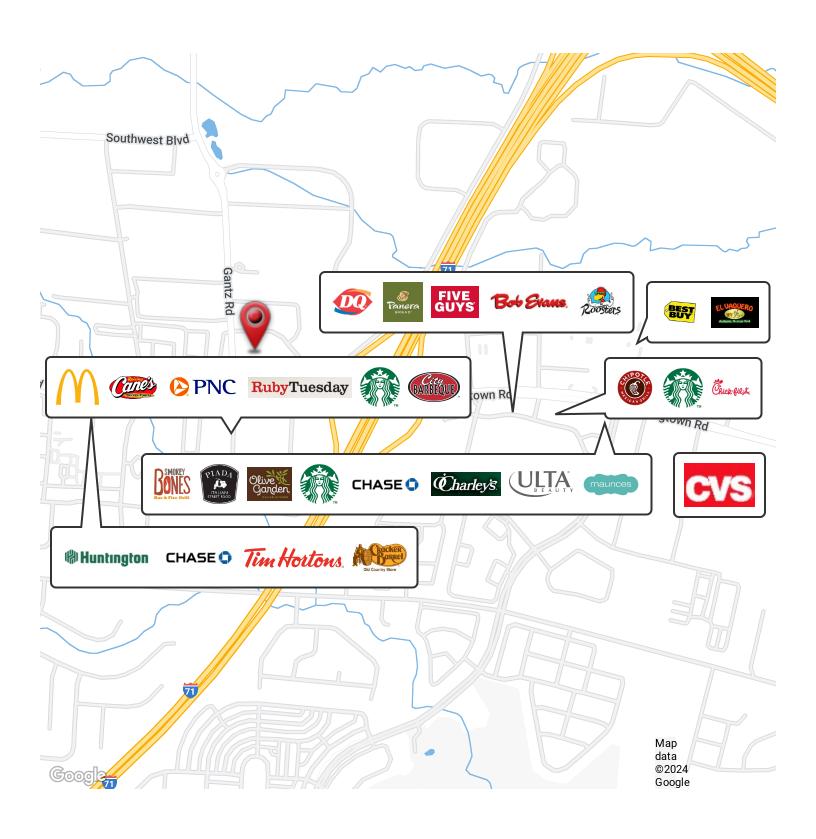

## 1955-1957 Ohio Drive

Grove City, Ohio 43123

### **Property Features**

- 6,000 SF
- 2 Separate Entrances
- 2 Waiting Areas
- 10 Exam Rooms
- 6 Private Offices
- 2 Conference Rooms
- 12 Additional Specialty Rooms
- 60 Parking Spaces

Lease Rate: \$16.00 NNN Operating Expenses: \$5.95 (Opex Excludes Janitorial, Utilities, & Interior Maintenance)