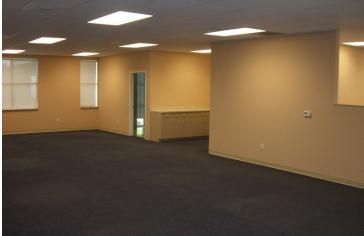

### **PROPERTY OVERVIEW**

The subject property is in a prime location of Fort Myers, south of Daniels on the east side of Metro Parkway near Gulf Coast Hospital. Diamond Centre Court is an ideal location for a medical or professional office tenant. The unit is a single tenant office space. The space includes seven private offices, a large waiting room or open work area, a large conference room [20 person capacity], two handicap restrooms, and a large kitchen/break room.