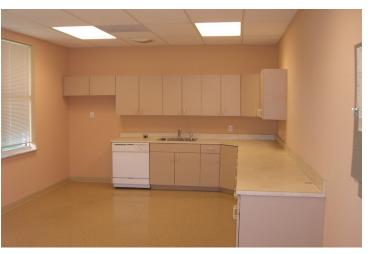

### **PROPERTY OVERVIEW**

The subject property is in a prime location of Fort Myers, south of Daniels on the east side of Metro Parkway near Gulf Coast Hospital. Diamond Centre Court is an ideal location for a medical or professional office tenant. The unit is a single tenant office space. The space includes seven private offices, a large waiting room or open work area, a large conference room [20 person capacity], two handicap restrooms, and a large kitchen/break room.