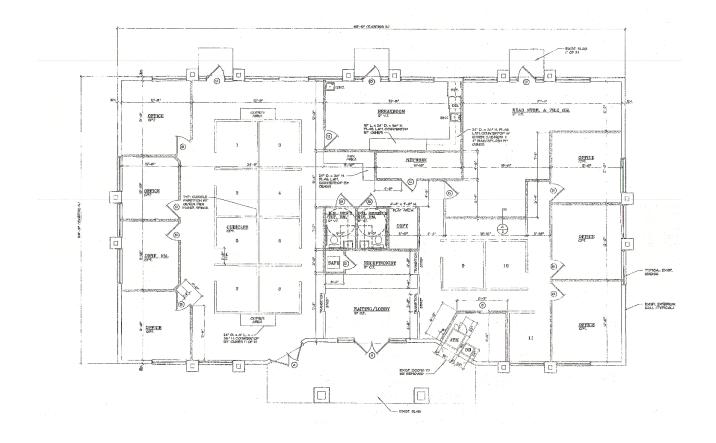

### **PROPERTY OVERVIEW**

The subject property is in a prime location of Fort Myers, south of Daniels on the east side of Metro Parkway near Gulf Coast Hospital. Diamond Centre Court is an ideal location for a medical or professional office tenant. The unit is a single tenant office space. The space includes seven private offices, a large waiting room or open work area, a large conference room [20 person capacity], two handicap restrooms, and a large kitchen/break room.