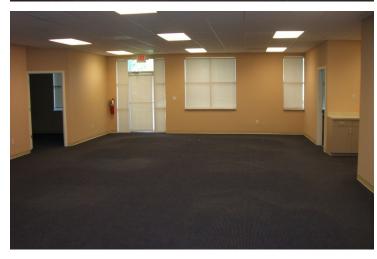

### **PROPERTY OVERVIEW**

The subject property is in a prime location of Fort Myers, south of Daniels on the east side of Metro Parkway near Gulf Coast Hospital. Diamond Centre Court is an ideal location for a medical or professional office tenant. The unit is a single tenant office space. The space includes seven private offices, a large waiting room or open work area, a large conference room [20 person capacity], two handicap restrooms, and a large kitchen/break room.