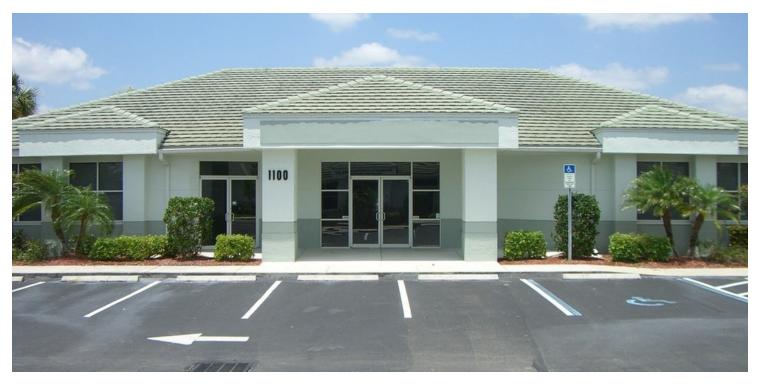

### DIAMOND PROFESSIONAL CENTRE

6150 Diamond Centre Court Building 1100, Fort Myers, FL 33912

### **PROPERTY OVERVIEW**

The subject property is in a prime location of Fort Myers, south of Daniels on the east side of Metro Parkway near Gulf Coast Hospital. Diamond Centre Court is an ideal location for a medical or professional office tenant. The unit is a single tenant office space. The space includes seven private offices, a large waiting room or open work area, a large conference room [20 person capacity], two handicap restrooms, and a large kitchen/break room.

#### PROPERTY HIGHLIGHTS

- Free Standing Building with Two Separate Front Entrances
- Single Tenant Occupancy
- Centrally Located off Michael G. Rippe Pkwy./Metro Pkwy.
- Ideal for Medical or Professional Office Space