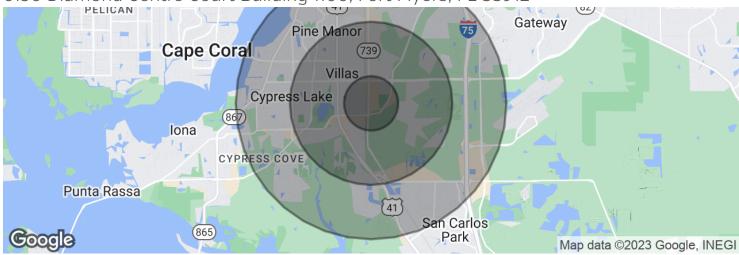

### DIAMOND PROFESSIONAL CENTRE

6150 Diamond Centre Court Building 1100, Fort Myers, FL 33912

| POPULATION                           | 1 MILE       | 3 MILES       | 5 MILES       |
|--------------------------------------|--------------|---------------|---------------|
| Total population                     | 3,699        | 36,446        | 107,508       |
| Median age                           | 50.2         | 48.3          | 46.6          |
| Median age (Male)                    | 50.2         | 46.8          | 45.4          |
| Median age (Female)                  | 50.4         | 49.6          | 47.3          |
| HOUSEHOLDS & INCOME                  | 1 MILE       | 3 MILES       | 5 MILES       |
|                                      |              |               |               |
| Total households                     | 1,704        | 16,917        | 47,960        |
| Total households # of persons per HH | 1,704<br>2.2 | 16,917<br>2.2 | 47,960<br>2.2 |
|                                      |              |               |               |

 $<sup>^{</sup>st}$  Demographic data derived from 2020 ACS - US Census