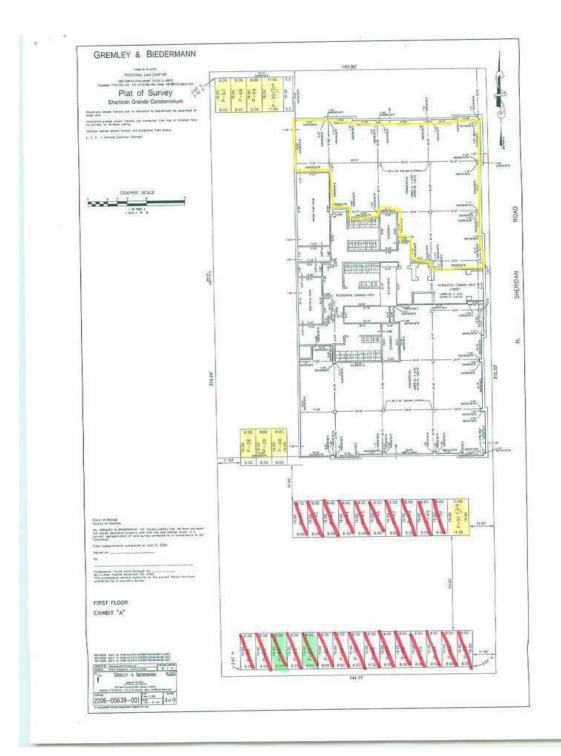

### PROPERTY OVERVIEW

Conveniently Located on the Corner of Sheridan Rd & W Ainslie St Walking Distance from Red Line Argyle & Lawrence Stations Across the Street from John T. McCutcheon Elementary Located in Uptown Neighborhood Near Lakeshore Drive