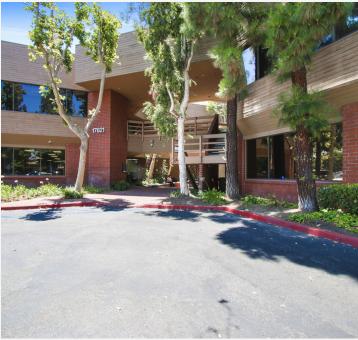

### PROSPECT SEVENTEEN PLAZA

# **FOR LEASE**

17821 E 17TH STREET | TUSTIN, CA

PROFESSIONAL OFFICE SPACE

### PROPERTY HIGHLIGHTS

- ~43,352 SF Two- Story Office Building with Premium Offices and a Beautiful Courtyard
- Convenient Access to the 55 and 5 freeways
- Minutes from Numerous Amenities including Restaurants, Banking, and Shopping
- Functional Office Layouts
- Ample Free Surface Parking
- Elevator served
- Located near the Corner of 17th Street and Prospect Avenue
- Shared (Free) conference room available
- Fiber Optic Capabilities by AT&T