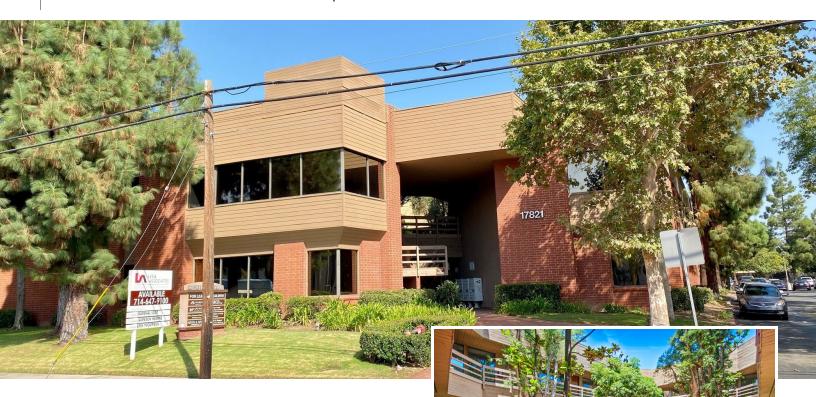

### PROSPECT SEVENTEEN PLAZA

# **FOR LEASE**

17821 E 17TH STREET | TUSTIN, CA

PROFESSIONAL OFFICE SPACE

### PROPERTY HIGHLIGHTS

- ~43,352 SF Two- Story Office Building with Premium Offices and a Beautiful Courtyard
- Convenient Access to the 55 and 5 freeways
- Minutes from Numerous Amenities including Restaurants, Banking, and Shopping
- Functional Office Layouts
- Ample Free Surface Parking
- Elevator served
- Located near the Corner of 17th Street and Prospect Avenue
- Shared (Free) conference room available
- Fiber Optic Capabilities by AT&T