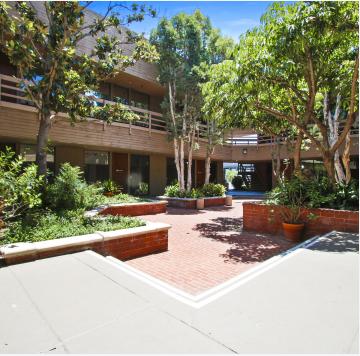

### PROPERTY HIGHLIGHTS

- ~43,352 SF Two- Story Office Building with Premium Offices and a Beautiful Courtyard
- Convenient Access to the 55 and 5 freeways
- Minutes from Numerous Amenities including Restaurants, Banking, and Shopping
- Functional Office Layouts
- Ample Free Surface Parking
- Elevator served
- Located near the Corner of 17th Street and Prospect Avenue
- Shared (Free) conference room available
- Fiber Optic Capabilities by AT&T