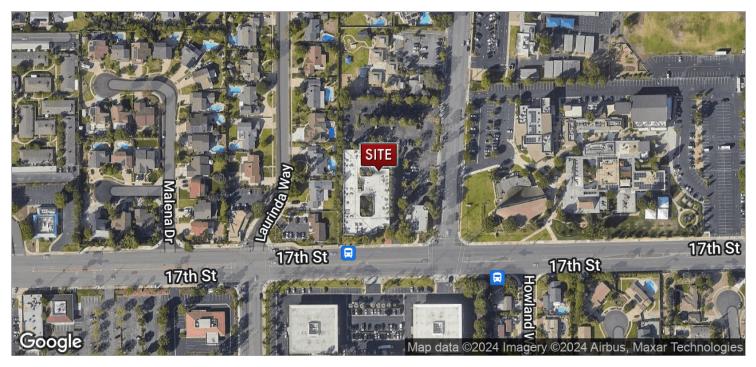

### PROPERTY HIGHLIGHTS

- ~43,352 SF Two- Story Office Building with Premium Offices and a Beautiful Courtyard
- Convenient Access to the 55 and 5 freeways
- Minutes from Numerous Amenities including Restaurants, Banking, and Shopping
- Functional Office Layouts
- Ample Free Surface Parking
- Elevator served
- Located near the Corner of 17th Street and Prospect Avenue
- Shared (Free) conference room available
- Fiber Optic Capabilities by AT&T

## 17821 E 17TH STREET | TUSTIN, CA