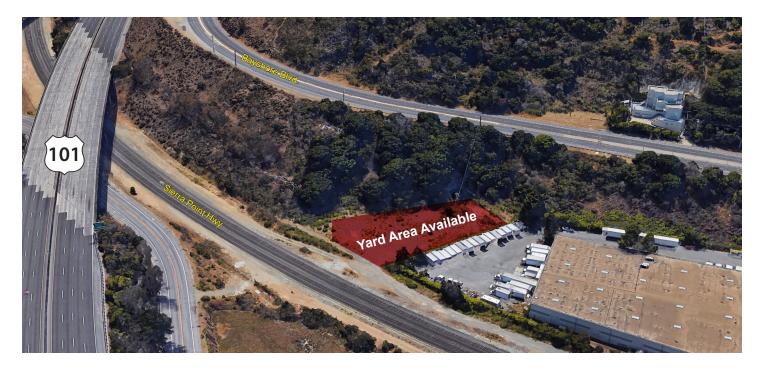

# 3785 Bayshore Blvd.

Brisbane, CA 94005

# ±35,141 SF Yard For Lease

#### Location

- Excellent access to Highway 101
- · Close to San Francisco and SFO
- · Bus stop adjacent to property
  - SamTrans bus schedule link
  - · Caltrain shuttle schedule link

# **Facility**

• Usable size: ±35,141 SF

· Landlord will deliver paved, fenced, and lighted

Available now