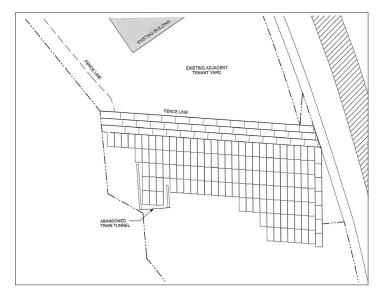

# ±35,141 SF Yard For Lease

Option A: Automotive Parking ±99 Stalls

EMSTING ADJACENT
TENANTYARD

FENCE LINE

ABANDONED
TRANTUNNEL

Option B: Trailer Storage ±26 Trailer Spots

Option C: Automobile Storage ±186 Stacked Stalls