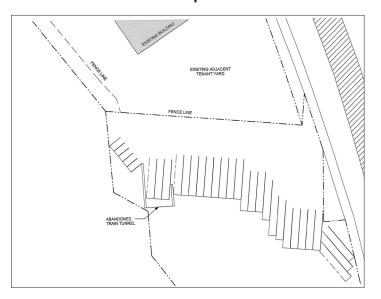

# ±35,141 SF Yard For Lease

Option A: Automotive Parking ±99 Stalls

EMSTING ADJACENT
TENANTYARD

FENCE LINE

ABANDONED
TRANTUNNEL

Option B: Trailer Storage ±26 Trailer Spots

Option C: Automobile Storage ±186 Stacked Stalls