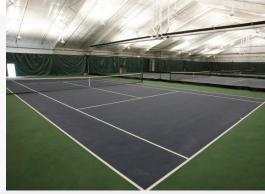

#### Property Highlights: Price Reduced NOW \$3,975,000

- · Midtown Event Center with Sport component
- Property sits on 8.152 Acres
- Building One 37,912 SF
- Built in 1967
- Full kitchen
- Restaurant
- 3 Full Bar's
- 9 multi purpose event halls
- Patio
- Building two 31,232 SF
- Built in 2011
- Pre-Engineered Steel Building
- Indoor Tennis Facility with 4 tennis courts

### **Property Description**

Midtown event center with 9 event rooms for all size events, 3 full bars, full kitchen and ample parking. Easy access to west end and downtown, near schools, commercial business's and residential housing. This Property has all the attributes for its current use for local gatherings, or redevelopment project for a housing developer or a commercial use project.