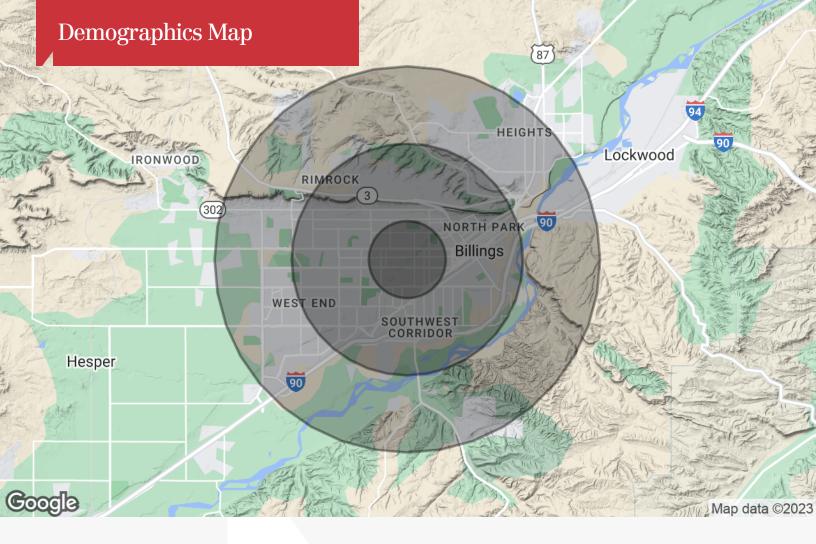

|         | DEMOGRAPHIC | S                 |
|---------|-------------|-------------------|
| Stats   | Population  | Avg. HH<br>Income |
| 1 Mile  | 15,555      | \$47,508          |
| 3 Miles | 67,523      | \$53,623          |
| 5 Miles | 113,585     | \$56,358          |

# Location map for 934 Lewis Ave

| Population                           | 1 Mile          | 3 Miles           | 5 Miles           |  |
|--------------------------------------|-----------------|-------------------|-------------------|--|
| TOTAL POPULATION                     | 15,555          | 67,523            | 113,585           |  |
| MEDIAN AGE                           | 33.3            | 36.3              | 37.4              |  |
| MEDIAN AGE (MALE)                    | 31.0            | 34.9              | 35.8              |  |
| MEDIAN AGE (FEMALE)                  | 39.1            | 38.9              | 39.5              |  |
|                                      |                 |                   |                   |  |
|                                      |                 |                   |                   |  |
| Households & Income                  | 1 Mile          | 3 Miles           | 5 Miles           |  |
| Households & Income TOTAL HOUSEHOLDS | 1 Mile<br>7,364 | 3 Miles<br>29,394 | 5 Miles<br>49,075 |  |
|                                      |                 |                   |                   |  |
| TOTAL HOUSEHOLDS                     | 7,364           | 29,394            | 49,075            |  |
| TOTAL HOUSEHOLDS # OF PERSONS PER HH | 7,364<br>2.1    | 29,394<br>2.3     | 49,075<br>2.3     |  |

<sup>\*</sup> Demographic data derived from 2020 ACS - US Census