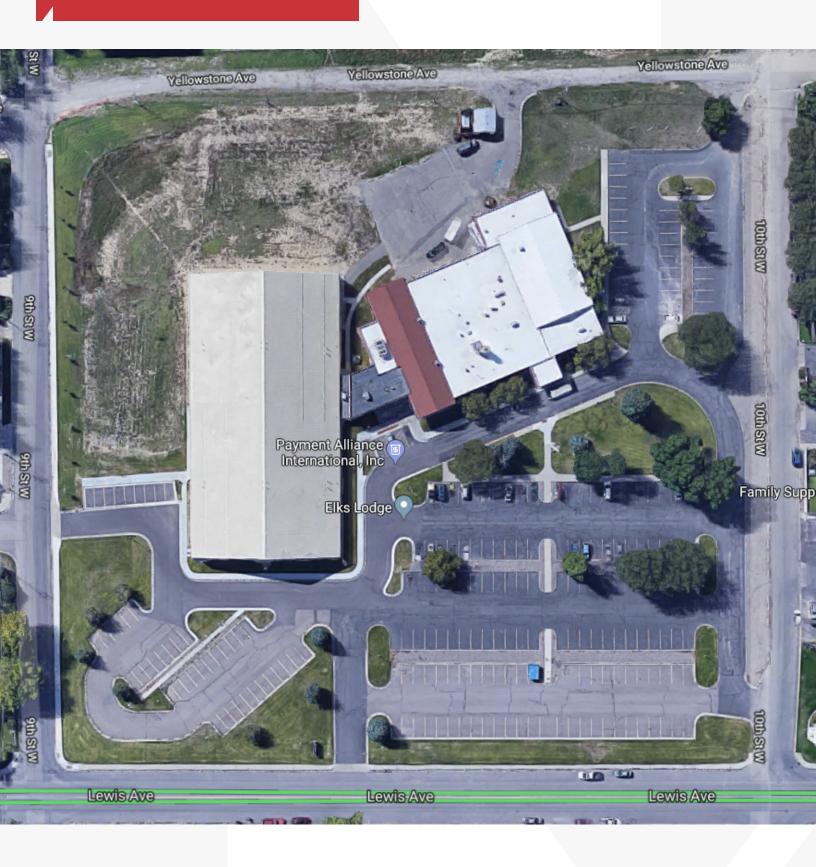

### The Elks Lodge 394

934 Lewis Ave Billings, Montana 59101

# Location map for 934 Lewis Ave

| Population                           | 1 Mile          | 3 Miles           | 5 Miles           |  |
|--------------------------------------|-----------------|-------------------|-------------------|--|
| TOTAL POPULATION                     | 15,555          | 67,523            | 113,585           |  |
| MEDIAN AGE                           | 33.3            | 36.3              | 37.4              |  |
| MEDIAN AGE (MALE)                    | 31.0            | 34.9              | 35.8              |  |
| MEDIAN AGE (FEMALE)                  | 39.1            | 38.9              | 39.5              |  |
|                                      |                 |                   |                   |  |
|                                      |                 |                   |                   |  |
| Households & Income                  | 1 Mile          | 3 Miles           | 5 Miles           |  |
| Households & Income TOTAL HOUSEHOLDS | 1 Mile<br>7,364 | 3 Miles<br>29,394 | 5 Miles<br>49,075 |  |
|                                      |                 |                   |                   |  |
| TOTAL HOUSEHOLDS                     | 7,364           | 29,394            | 49,075            |  |
| TOTAL HOUSEHOLDS # OF PERSONS PER HH | 7,364<br>2.1    | 29,394<br>2.3     | 49,075<br>2.3     |  |