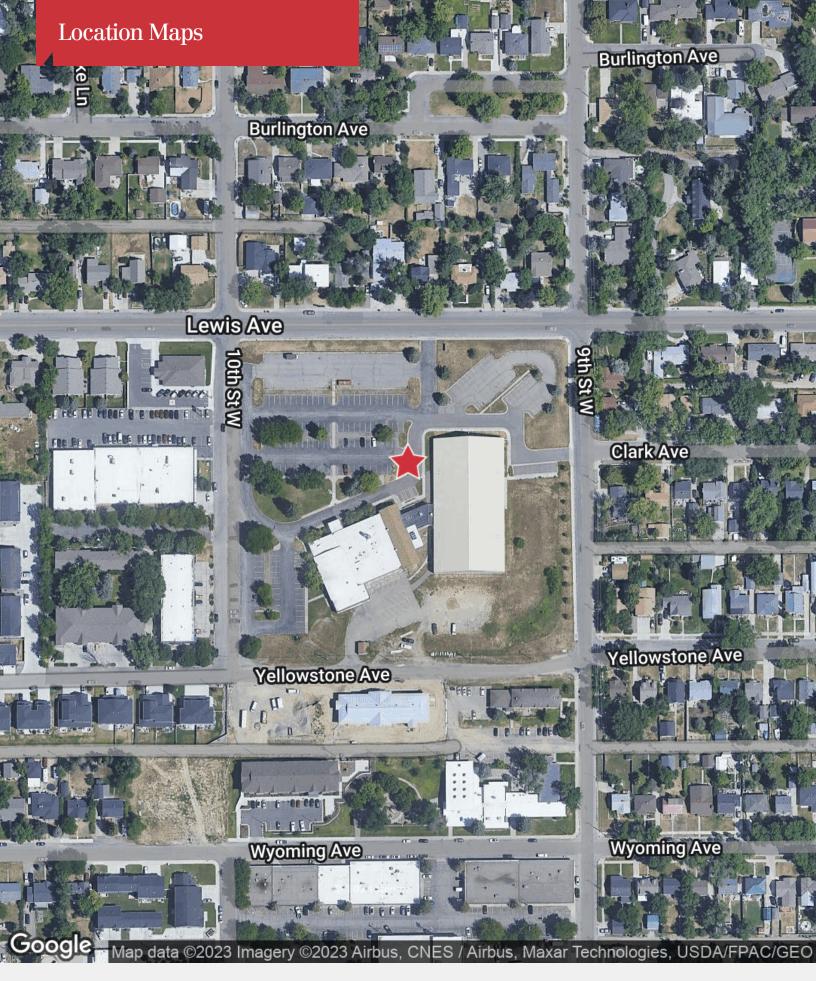

### The Elks Lodge 394

934 Lewis Ave Billings, Montana 59101

# Location map for 934 Lewis Ave

| Population                           | 1 Mile          | 3 Miles           | 5 Miles           |  |
|--------------------------------------|-----------------|-------------------|-------------------|--|
| TOTAL POPULATION                     | 15,555          | 67,523            | 113,585           |  |
| MEDIAN AGE                           | 33.3            | 36.3              | 37.4              |  |
| MEDIAN AGE (MALE)                    | 31.0            | 34.9              | 35.8              |  |
| MEDIAN AGE (FEMALE)                  | 39.1            | 38.9              | 39.5              |  |
|                                      |                 |                   |                   |  |
|                                      |                 |                   |                   |  |
| Households & Income                  | 1 Mile          | 3 Miles           | 5 Miles           |  |
| Households & Income TOTAL HOUSEHOLDS | 1 Mile<br>7,364 | 3 Miles<br>29,394 | 5 Miles<br>49,075 |  |
|                                      |                 |                   |                   |  |
| TOTAL HOUSEHOLDS                     | 7,364           | 29,394            | 49,075            |  |
| TOTAL HOUSEHOLDS # OF PERSONS PER HH | 7,364<br>2.1    | 29,394<br>2.3     | 49,075<br>2.3     |  |