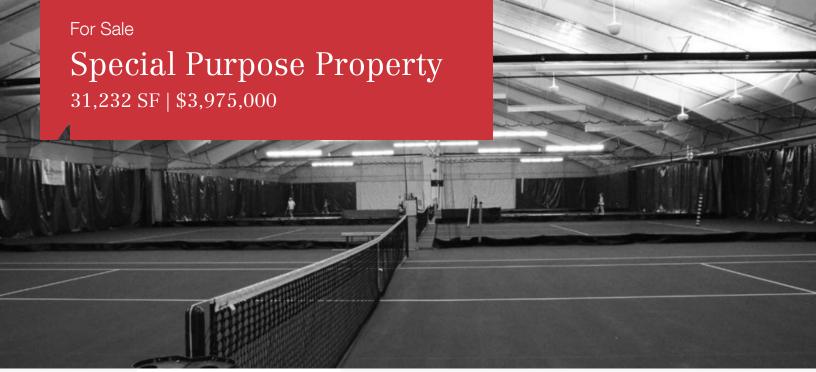

For Sale

## Special Purpose Property

Two buildings situated on 8.152 Acres.

#### Property Highlights: Price Reduced NOW \$3,975,000

- · Midtown Event Center with Sport component
- Property sits on 8.152 Acres
- Building One 37,912 SF
- Built in 1967
- Full kitchen
- Restaurant
- 3 Full Bar's
- 9 multi purpose event halls
- Patio
- Building two 31,232 SF
- Built in 2011
- Pre-Engineered Steel Building
- Indoor Tennis Facility with 4 tennis courts