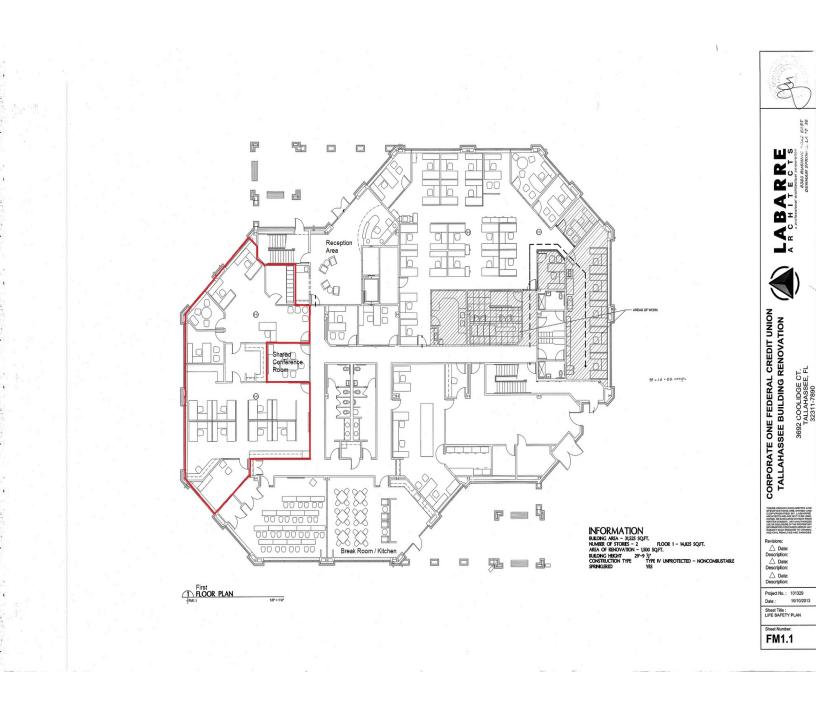

#### **Property Highlights**

- · Reception area, executive office plus two private offices and open space for workstations.
- Modular workstations and office furniture included.
- Access to two shared conference rooms, training room and large kitchen/break room.
- Key fob access with receptionist in the building main lobby.
- Server/file room, copy/work room with counter-tops and cabinets.

#### **Property Description**

Approximately 3,535 SF of Class "A" office space in Southwood with large windows and lots of natural light.