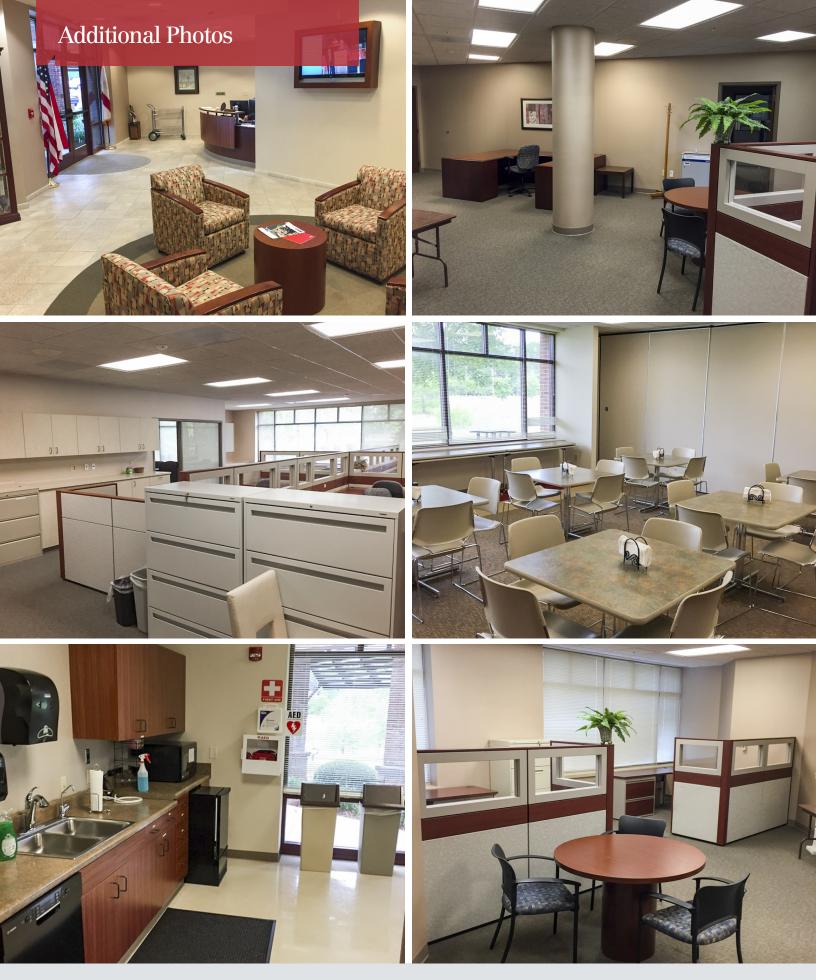

#### **Property Highlights**

- · Reception area, executive office plus two private offices and open space for workstations.
- Modular workstations and office furniture included.
- Access to two shared conference rooms, training room and large kitchen/break room.
- Key fob access with receptionist in the building main lobby.
- Server/file room, copy/work room with counter-tops and cabinets.

#### **Property Description**

Approximately 3,535 SF of Class "A" office space in Southwood with large windows and lots of natural light.