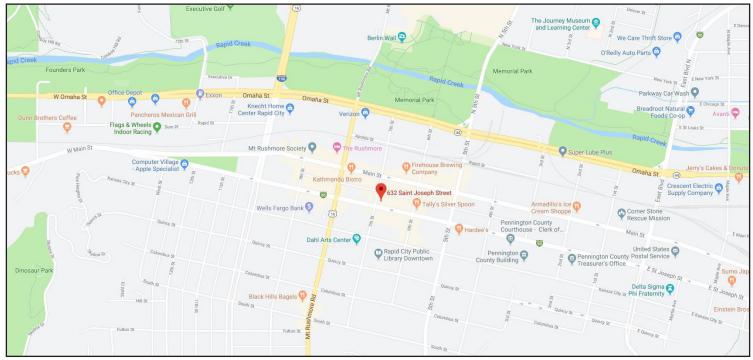

Buell Building | 630 Saint Joseph Street | Rapid City, SD 57701

Exclusively listed by: Shannon Brinker | Commercial Broker | 605.415.7222 | shannon@truenorthassetgroup.com