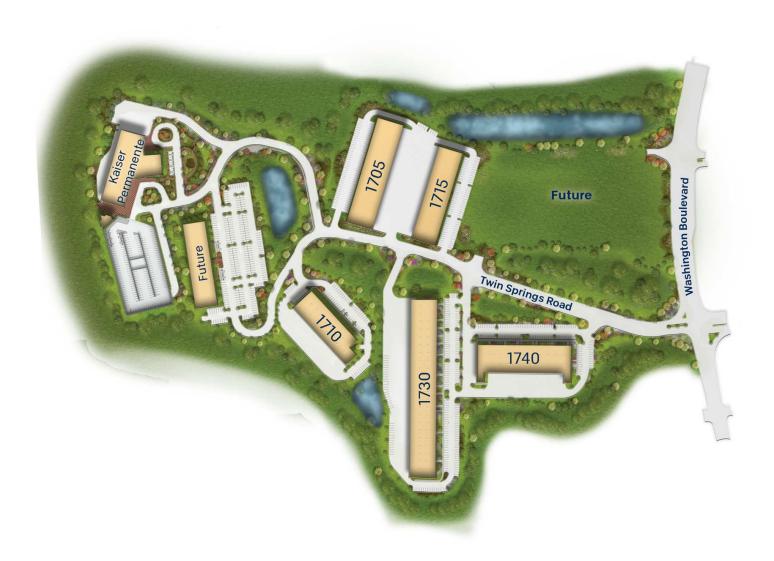

# **Building Information**

- Located at the intersection of Washington Boulevard and Lansdowne Boulevard with quick access to I-95 & I-695
- Located in the Southwest Enterprise Zone
- 20' clear ceiling heights
- Insulated 9' x 10' dock doors; drive-in capability
- 120/208 volt, 3-phase, 4-wire service
- FiOS service available
- Gas heat/public utilities
- Sprinklered
- Parking ratio up to 4/1,000
- Baltimore County, BM-IM zoning: office, retail, restaurant
- Future buildings include:
- One 70,000-80,000 square-foot multi- story office building
- Three retail pad sites