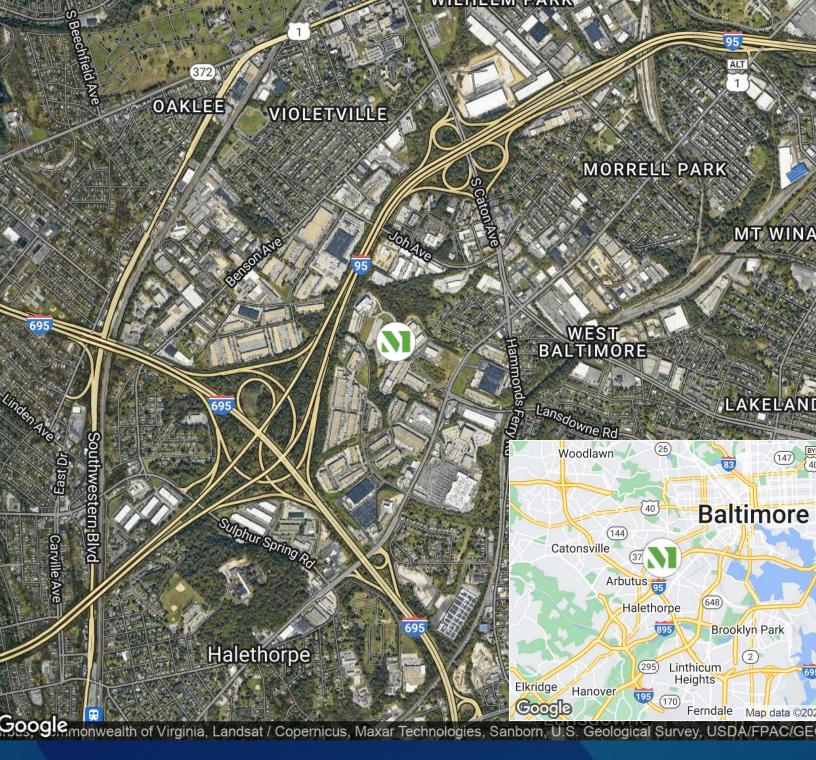

# **Building Information**

- Located at the intersection of Washington Boulevard and Lansdowne Boulevard with quick access to I-95 & I-695
- Located in the Southwest Enterprise Zone
- 20' clear ceiling heights
- Insulated 9' x 10' dock doors; drive-in capability
- 120/208 volt, 3-phase, 4-wire service
- FiOS service available
- Gas heat/public utilities
- Sprinklered
- Parking ratio up to 4/1,000
- Baltimore County, BM-IM zoning: office, retail, restaurant
- Future buildings include:
- One 70,000-80,000 square-foot multi- story office building
- Three retail pad sites

# **Surrounding Amenities**

- Chick-fil-A
- Moe's Southwest Grill
- Wendy's
- Three Brothers Italian
- IHOP
- McDonald's
- Royal Farms

- Bank of America
- LA Fitness
- Office Depot
- Walmart
- The Home Depot
- Wawa
- 7-Eleven