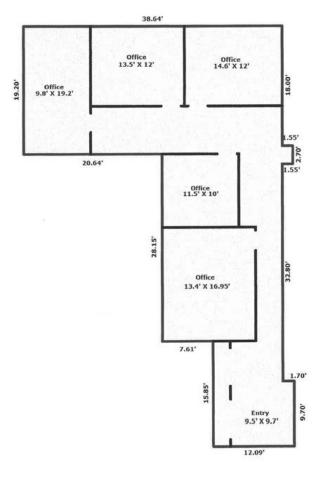

hn Van Zonneveld

503.972.7290 johnv@macadamforbes.com

1800 SW First Avenue, Suite 650 | Portland OR 97201 | WWW.MACADAMFORBES.COM | 503.227.2500

All of the information contained herein was obtained either from the owner or other parties we consider reliable. We have no reason to doubt its accuracy, however we do not guarantee it.

# 9725 SW Beaverton Hillsdale Highway

FOR LEASE

## Beaverton, Oregon



#### AMENITIES

- Exterior signage
- Elevator Served
- Conveniently located near Downtown
  Portland, Beaverton and Highway 217
- Close proximity to retail shopping and restaurants
- Excellent parking ratio
- Well maintained building local owner
- Excellent visibility and image
- Upgraded LED lighting throughout the building and tenant spaces



# FLOOR PLAN

#### Suite 330 - 1,598 RSF







# John Van Zonneveld 503.972.7290

johnv@macadamforbes.com

All of the information contained herein was obtained either from the owner or other parties we consider reliable.

We have no reason to doubt its accuracy, however we do not guarantee it.

WWW.MACADAMFORBES.COM | 503.227.2500