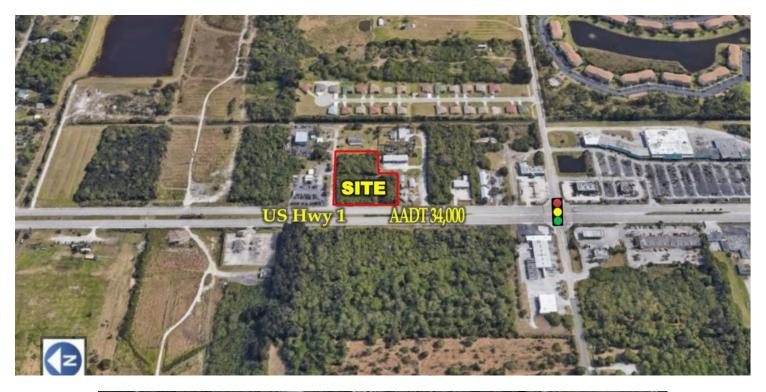

#### **PROPERTY OVERVIEW**

HIGHLY VISIBLE

280 Feet frontage on east side of U.S. One north of Kitterman Rd., north of Goforth Blvd. and south of Dennison Dr. Approximately 150 yard north of signalized intersection at U.S. One and Kitterman Rd. Utilities provided by City of Port St. Lucie include water & sewer.

#### OFFERING SUMMARY

Land Size: 1.6+/- Acres
Land Use: Commercial

Zoning: General Commercial
Utilities: City of Port St Lucie
Traffic Count: 34,000 AADT

SALE PRICE \$575,000