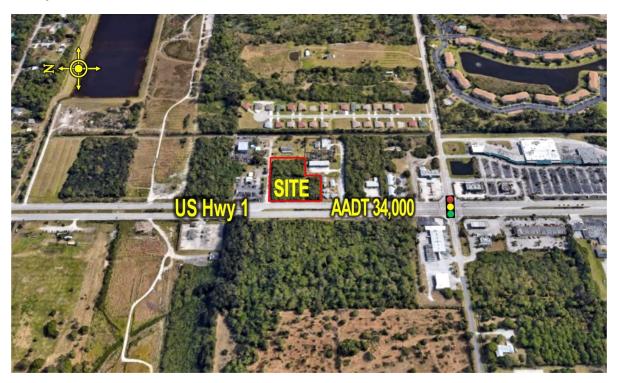

#### **PROPERTY OVERVIEW**

HIGHLY VISIBLE

280 Feet frontage on east side of U.S. One north of Kitterman Rd., north of Goforth Blvd. and south of Dennison Dr. Approximately 150 yard north of signalized intersection at U.S. One and Kitterman Rd. Utilities provided by City of Port St. Lucie include water & sewer.

#### OFFERING SUMMARY

Land Size: 1.6+/- Acres
Land Use: Commercial

Zoning: General Commercial
Utilities: City of Port St Lucie
Traffic Count: 34,000 AADT

SALE PRICE \$575,000