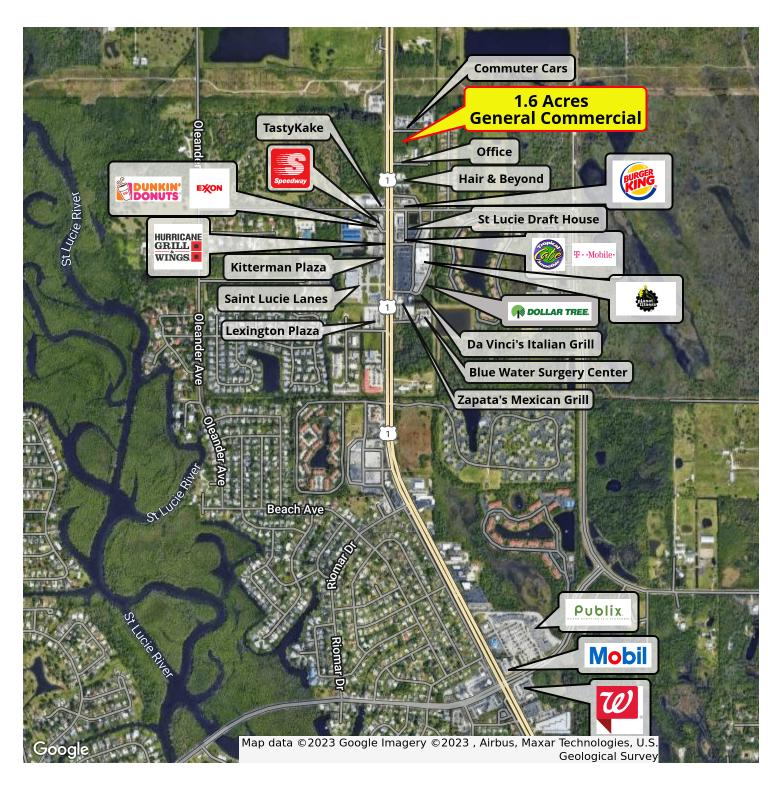

erview**

Highly visible site zoned General Commercial.

#### **Property Details**

**Property Type** Commercial 1.6+/- Acres Lot Size APN# 3415-502-0033-000-4 3415-502-0005-000-9 3415-502-0004-000-2 3415-502-0003-000-5 Lot Frontage 281.25 FT Lot Depth 272 FT **Corner Property** Yes **Traffic Count** 32,000 AADT **Traffic Count Street** US Highway 1 Utilities City of Port St Lucie Taxes \$12,080.34

#### **Utilities & Amenities**

Sewer City of Port St Lucie Utilities
Electricity Florida Power & Light

#### **Zoning / Land Use Details**

Zoning General Commercial
Land Use Commercial
Permitted Use See Below

Click Here for Permitted Uses





### **Additional Photos**

1.6+/- ACRES VACANT COMMERCIAL LAND

# FOR SALE





# Retailer Map

#### 1.6+/- ACRES VACANT COMMERCIAL LAND

# FOR SALE



# Demographics Map

#### 1.6+/- ACRES VACANT COMMERCIAL LAND

# FOR SALE







#### **DEMOGRAPHICS**

|                   | 1 MILE   | 5 MILES  | 10 MILES |
|-------------------|----------|----------|----------|
| Total Population  | 3,669    | 101,886  | 286,957  |
| Total Households  | 1,598    | 40,774   | 108,733  |
| Average HH Income | \$55,076 | \$55,263 | \$57,901 |
| Average Age       | 51.1     | 44.5     | 41.7     |



### Disclaimer

### FOR SALE

#### 1.6+/- ACRES VACANT COMMERCIAL LAND

THIS PROPERTY DOES NOT HAVE A RECENT SURVEY. IT IS RECOMMENDED THAT A PROSPECTIVE BUYER OBTAIN A SURVEY.

This presentation package has been prepared by the company representing the property for informational purposes only and does not purport to contain all information necessary to reach