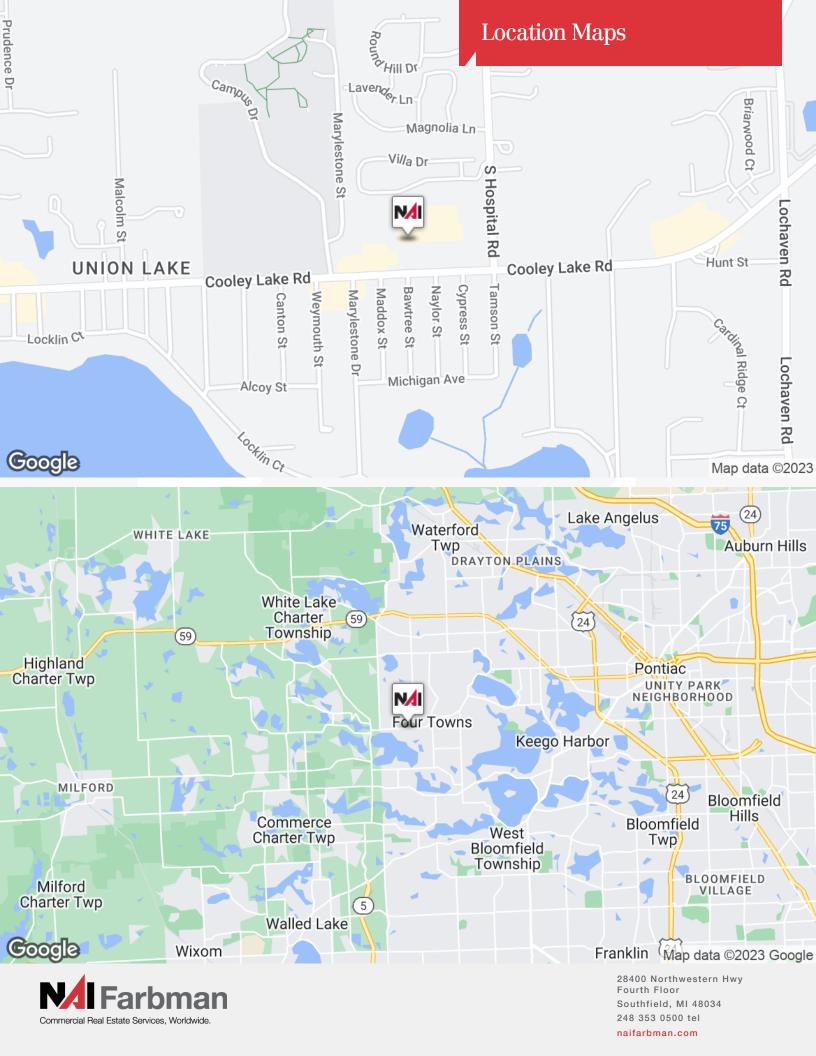

## 7150 Cooley Lake Rd

Waterford Township, Michigan 48327

## **Property Highlights**

- Ten year lease with IncrediPets-Nine years remaining
- 9.5% Cap Rate with Rent Escalations
- Price: \$899,000.00
- 12,500 SF with Tremendous Visibility
- Ample Parking and Smooth Ingress / Egress
- Attractive Lease Structure
- IncrediPets has a Long and Successful Track Record within a Fast Growing Industry



For more information

## **Brad Margolis**

O: 248 351 4367 bmargolis@farbman.com



28400 Northwestern Hwy Fourth Floor Southfield, MI 48034 248 353 0500 tel naifarbman.com



## Additional Photos









28400 Northwestern Hwy Fourth Floor Southfield, MI 48034 248 353 0500 tel









| Population                                  | 3 Miles                               | 5 Miles                               | 7 Miles                               |
|---------------------------------------------|---------------------------------------|---------------------------------------|---------------------------------------|
| TOTAL POPULATION                            | 52,789                                | 129,126                               | 259,517                               |
| MEDIAN AGE                                  | 39.2                                  | 40.0                                  | 40.7                                  |
| MEDIAN AGE (MALE)                           | 38.0                                  | 38.6