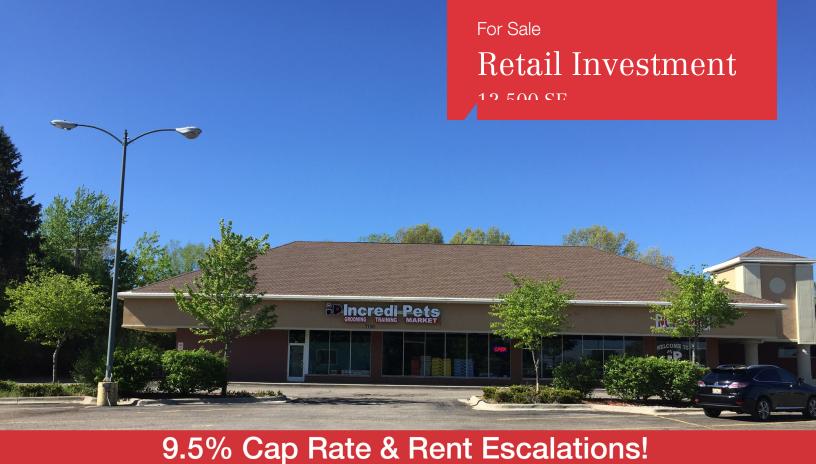

## 7150 Cooley Lake Rd

Waterford Township, Michigan 48327

## **Property Highlights**

- Ten year lease with IncrediPets-Nine years remaining
- 9.5% Cap Rate with Rent Escalations
- Price: \$899,000.00
- 12,500 SF with Tremendous Visibility
- Ample Parking and Smooth Ingress / Egress
- Attractive Lease Structure
- IncrediPets has a Long and Successful Track Record within a Fast Growing Industry