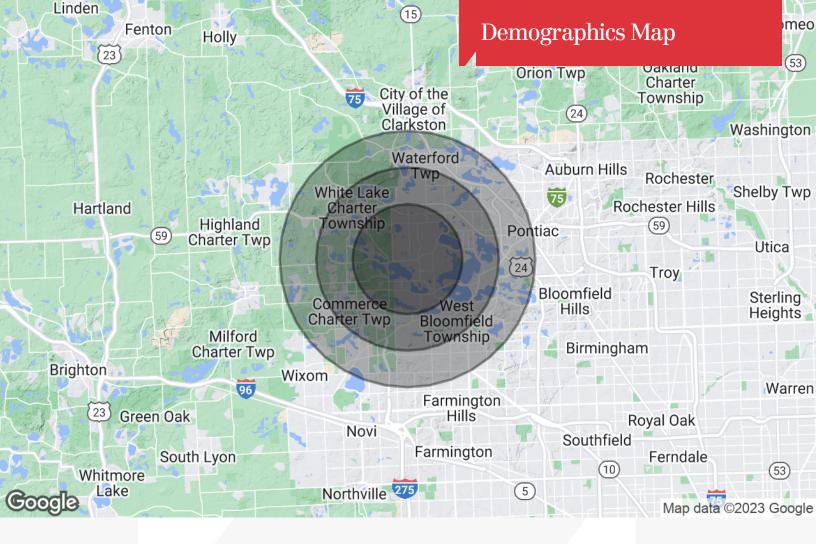

## Additional Photos

28400 Northwestern Hwy Fourth Floor Southfield, MI 48034 248 353 0500 tel

| Population                                  | 3 Miles                               | 5 Miles                               | 7 Miles                               |
|---------------------------------------------|---------------------------------------|---------------------------------------|---------------------------------------|
| TOTAL POPULATION                            | 52,789                                | 129,126                               | 259,517                               |
| MEDIAN AGE                                  | 39.2                                  | 40.0                                  | 40.7                                  |
| MEDIAN AGE (MALE)                           | 38.0                                  | 38.6                                  | 39.6                                  |
| MEDIAN AGE (FEMALE)                         | 40.2                                  | 41.0                                  | 41.6                                  |
| Households & Income                         | 3 Miles                               | 5 Miles                               | 7 Miles                               |
| TOTAL HOUSEHOLDS                            | 19,778                                | 49,741                                | 101,584                               |
| # OF PERSONS PER HH                         | 2.7                                   | 2.6                                   | 2.6                                   |
| AVERAGE HH INCOME                           | \$91,441                              | \$88,995                              | \$91,670                              |
| AVERAGE HOUSE VALUE                         | \$247,801                             | \$247,997                             | \$251,941                             |
| D                                           | 2 Miles                               | E 3.431                               | 7 Miles                               |
| Race                                        | 3 Miles                               | 5 Miles                               | 7 Miles                               |
| % WHITE                                     | 93.1%                                 | 91.9%                                 | 89.1%                                 |
|                                             |                                       |                                       |                                       |
| % WHITE                                     | 93.1%                                 | 91.9%                                 | 89.1%                                 |
| % WHITE<br>% BLACK                          | 93.1%<br>3.6%                         | 91.9%<br>4.3%                         | 89.1%<br>5.5%                         |
| % WHITE % BLACK % ASIAN                     | 93.1%<br>3.6%<br>2.5%                 | 91.9%<br>4.3%<br>2.8%                 | 89.1%<br>5.5%<br>4.3%                 |
| % WHITE % BLACK % ASIAN % HAWAIIAN          | 93.1%<br>3.6%<br>2.5%<br>0.0%         | 91.9%<br>4.3%<br>2.8%<br>0.1%         | 89.1%<br>5.5%<br>4.3%<br>0.1%         |
| % WHITE % BLACK % ASIAN % HAWAIIAN % INDIAN | 93.1%<br>3.6%<br>2.5%<br>0.0%<br>0.2% | 91.9%<br>4.3%<br>2.8%<br>0.1%<br>0.3% | 89.1%<br>5.5%<br>4.3%<br>0.1%<br>0.3% |

<sup>\*</sup> Demographic data derived from 2020 ACS - US Census