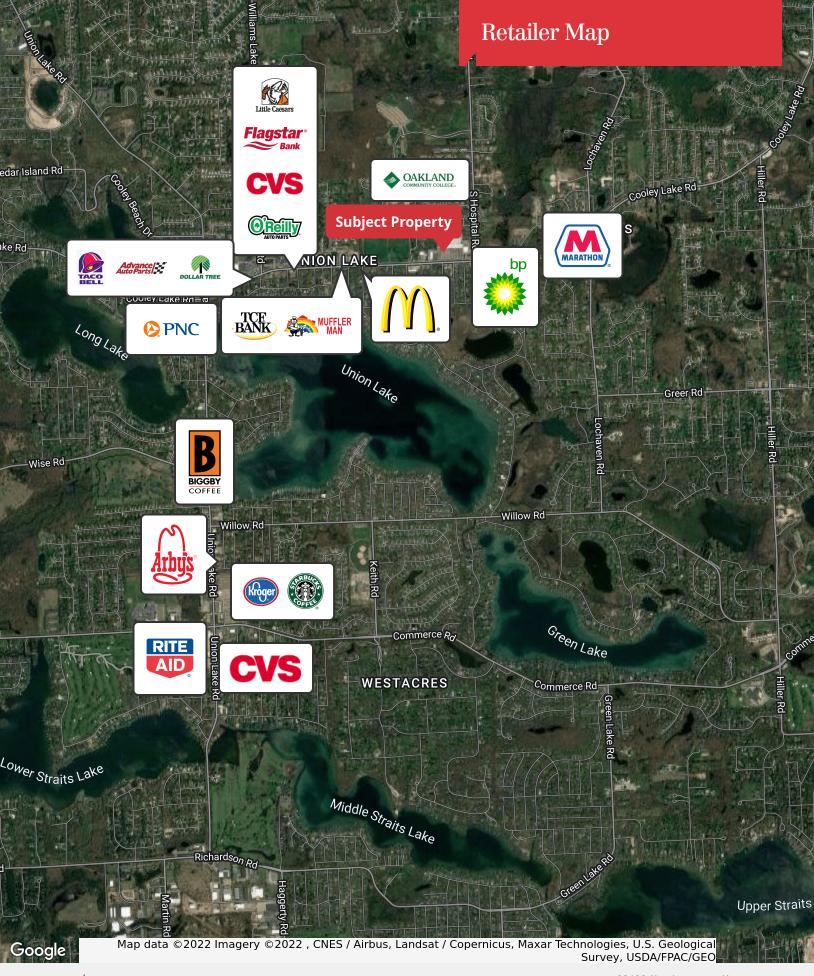

## 7150 Cooley Lake Rd

Waterford Township, Michigan 48327

## **Property Highlights**

- Ten year lease with IncrediPets-Nine years remaining
- 9.5% Cap Rate with Rent Escalations
- Price: \$899,000.00
- 12,500 SF with Tremendous Visibility
- Ample Parking and Smooth Ingress / Egress
- Attractive Lease Structure
- IncrediPets has a Long and Successful Track Record within a Fast Growing Industry



For more information

## **Brad Margolis**

O: 248 351 4367 bmargolis@farbman.com



28400 Northwestern Hwy Fourth Floor Southfield, MI 48034 248 353 0500 tel naifarbman.com



## Additional Photos









28400 Northwestern Hwy Fourth Floor Southfield, MI 48034 248 353 0500 tel









| Population                                  | 3 Miles                               | 5 Miles                               | 7 Miles                               |
|---------------------------------------------|---------------------------------------|---------------------------------------|---------------------------------------|
| TOTAL POPULATION                            | 52,789                                | 129,126                               | 259,517                               |
| MEDIAN AGE                                  | 39.2                                  | 40.0                                  | 40.7                                  |
| MEDIAN AGE (MALE)                           | 38.0                                  | 38.6