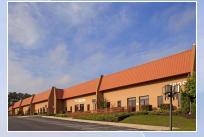

# FASHION COURT, JOPPA, MD 21085

ALLROUND

## **Building Information**

- Just off Route 7/Philadelphia Road with easy access to I-95 via Route 152 and Route 24
- Located in the Edgewood/Harford County Enterprise Zone
- One flex-warehouse building totaling 52,200 SF
- One-story brick construction with steel trim
- 20' clear ceiling heights
- Rear building docks and drive-ins
- Air-conditioned warehouse
- Surface parking
- Sprinklered
- Gas heat
- 120/208 volt, 3-phase, 4-wire service
- FiOS service available
- Public water and sewer
- Professionally landscaped
- Harford County, GI zoning: manufacturing, warehousing, distribution, office