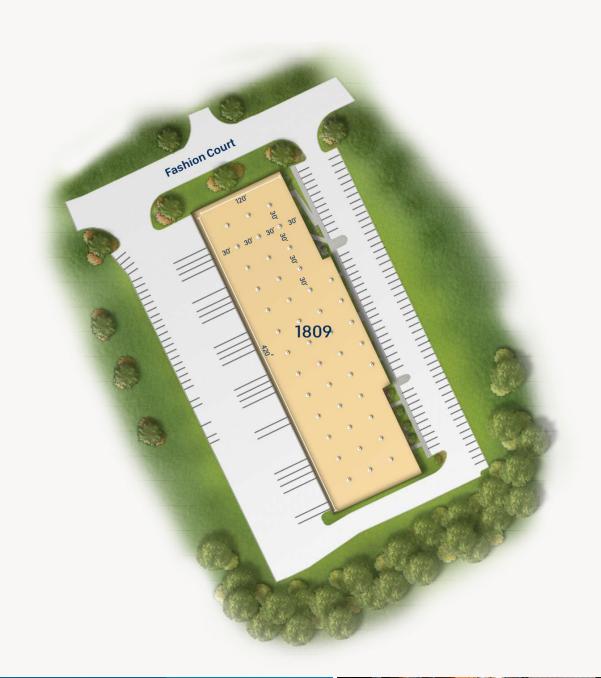

#### Site Plan

Fashion Court 1

1809 Fashion Court

Light Industrial

52,200 SF

"It was always a positive experience with Merritt. In our entire experience with Merritt 'no' was not in their vocabulary. It was always 'we can make that work' or 'we can find a solution to your need' and that set Merritt apart."