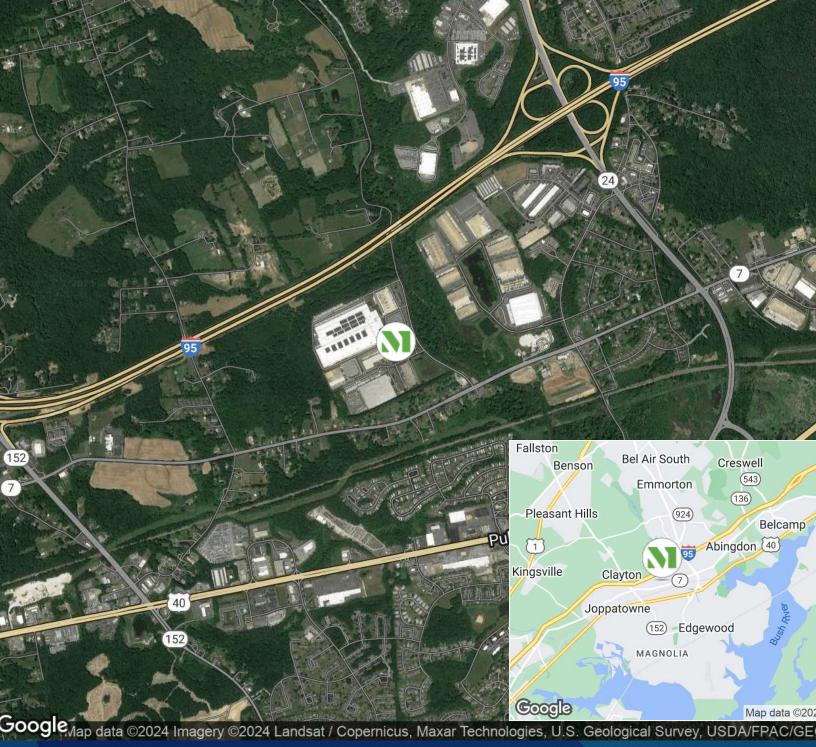

## **Building Information**

- Just off Route 7/Philadelphia Road with easy access to I-95 via Route 152 and Route 24
- Located in the Edgewood/Harford County Enterprise Zone
- One flex-warehouse building totaling 52,200 SF
- One-story brick construction with steel trim
- 20' clear ceiling heights
- Rear building docks and drive-ins
- Air-conditioned warehouse
- Surface parking
- Sprinklered
- Gas heat
- 120/208 volt, 3-phase, 4-wire service
- FiOS service available
- Public water and sewer
- Professionally landscaped
- Harford County, GI zoning: manufacturing, warehousing, distribution, office