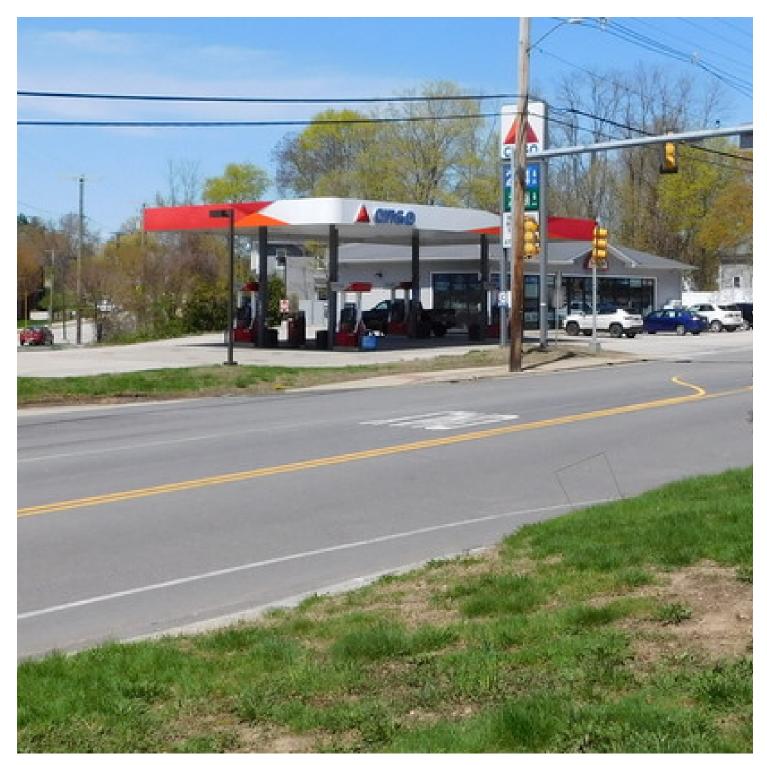

# CITGO STATION AND CONVENIENCE STORE

52 Central Ave, Dover, NH 03820

**PROPERTY OVERVIEW** 

windows for accessibility.

**PROPERTY HIGHLIGHTS** 

**OFFERING SUMMARY** 

| NUMBER OF UNITS: | 1          |  |  |
|------------------|------------|--|--|
| AVAILABLE SF:    |            |  |  |
| LEASE RATE:      | Negotiable |  |  |
| LOT SIZE:        | 0.63 Acres |  |  |
| BUILDING SIZE:   | 2,933 SF   |  |  |
| RENOVATED:       | 2016       |  |  |
| ZONING:          | B-5        |  |  |
| TRAFFIC COUNT:   | 15,000     |  |  |

## **DAVE GARVEY**

Managing Director 0: 603.610.8523 C: 603.491.2854 davegarvey@kwcommercial.com NH #004637

This site has a fully approved drive through from the city of Dover. Interior, approximately 450 square feet of space can be made available along with drive up