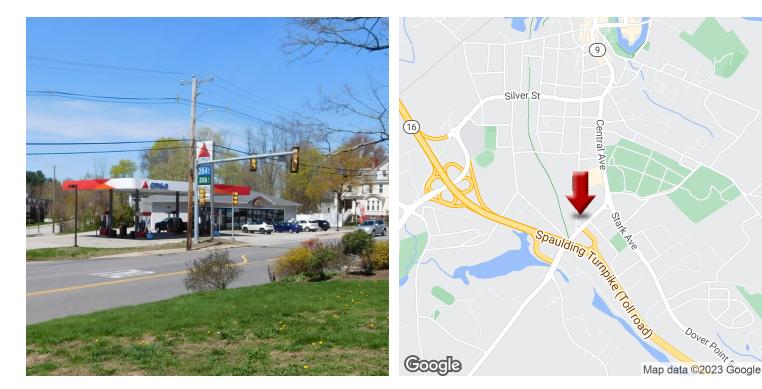

# CITGO STATION AND CONVENIENCE STORE

52 Central Ave, Dover, NH 03820

**PROPERTY OVERVIEW** 

windows for accessibility.

**PROPERTY HIGHLIGHTS** 

**OFFERING SUMMARY** 

| NUMBER OF UNITS: | 1          |  |  |
|------------------|------------|--|--|
| AVAILABLE SF:    |            |  |  |
| LEASE RATE:      | Negotiable |  |  |
| LOT SIZE:        | 0.63 Acres |  |  |
| BUILDING SIZE:   | 2,933 SF   |  |  |
| RENOVATED:       | 2016       |  |  |
| ZONING:          | B-5        |  |  |
| TRAFFIC COUNT:   | 15,000     |  |  |

## **DAVE GARVEY**

Managing Director 0: 603.610.8523 C: 603.491.2854 davegarvey@kwcommercial.com NH #004637

This site has a fully approved drive through from the city of Dover. Interior, approximately 450 square feet of space can be made available along with drive up