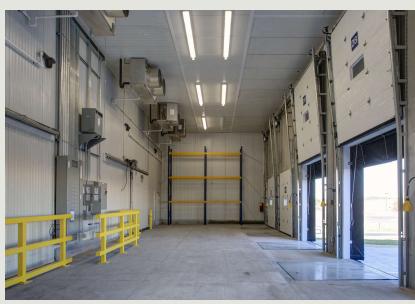

## **Building Information**

- Quick access to Route 50, I-97 and Route 2
- One-story masonry construction
- 20' clear ceiling height
- Docks and drive-ins
- FiOS service available
- 120/208 volt, 3-phase, 4-wire service
- Gas heat/public utilities
- Sprinklered
- City of Annapolis, I-1 zoning: manufacturing, warehousing, wholesaling, office