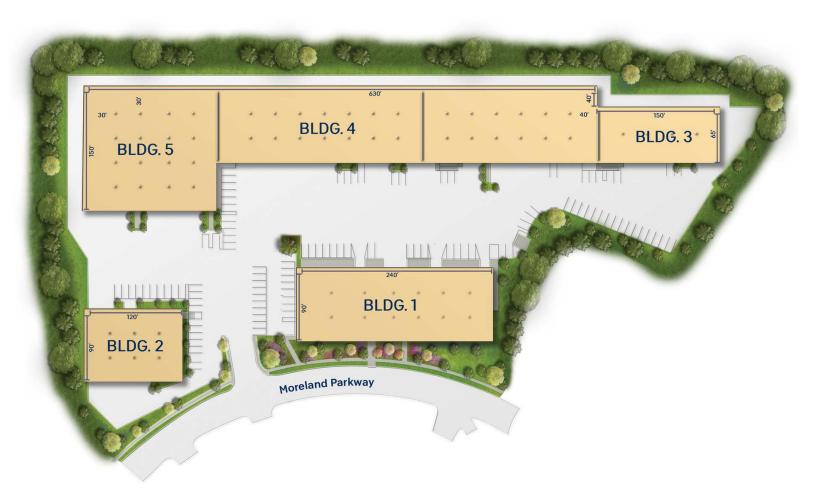

### Site Plan

Annapolis Business Center 2

1981 Moreland Parkway, Bldg 2

Industrial 10,800 SF

"Merritt was incredibly accommodating. Doing business with a firm that - like ours - emphasizes integrity, quality and customer service was a pleasure."