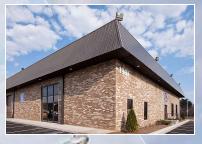

# ANNAPOLIS BUSINESS CENTER 2 1981 Moreland Parkway, BLDG 2, Annapolis, MD 21401

R.Ong

1981

## **Building Information**

- Quick access to Route 50, I-97 and Route 2
- One-story masonry construction
- 20' clear ceiling height
- Docks and drive-ins
- FiOS service available
- 120/208 volt, 3-phase, 4-wire service
- Gas heat/public utilities
- Sprinklered
- City of Annapolis, I-1 zoning: manufacturing, warehousing, wholesaling, office