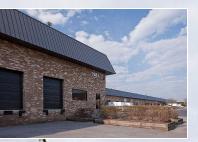

# ANNAPOLIS BUSINESS CENTER 2 1981 Moreland Parkway, BLDG 2, Annapolis, MD 21401

R.Ong

1981

## **Building Information**

- Quick access to Route 50, I-97 and Route 2
- One-story masonry construction
- 20' clear ceiling height
- Docks and drive-ins
- FiOS service available
- 120/208 volt, 3-phase, 4-wire service
- Gas heat/public utilities
- Sprinklered
- City of Annapolis, I-1 zoning: manufacturing, warehousing, wholesaling, office