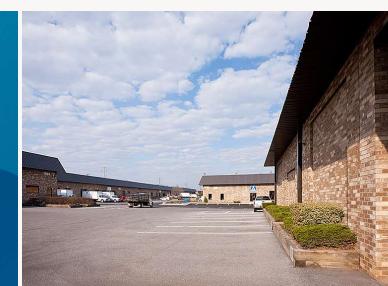

# **Building Information**

- Quick access to Route 50, I-97 and Route 2
- Five flex-warehouse buildings totaling 108,750 SF
- Building 1: 21,600 SF
- Building 2: 10,800 SF
- Building 3: 9,750 SF
- Building 4: 41,850 SF
- Building 5: 24,750 SF
- One-story masonry construction
- 20' clear ceiling height
- Docks and drive-ins
- FiOS service available
- 120/208 volt, 3-phase, 4-wire service
- Gas heat/public utilities
- Sprinklered
- City of Annapolis, I-1 zoning: manufacturing, warehousing, wholesaling, office