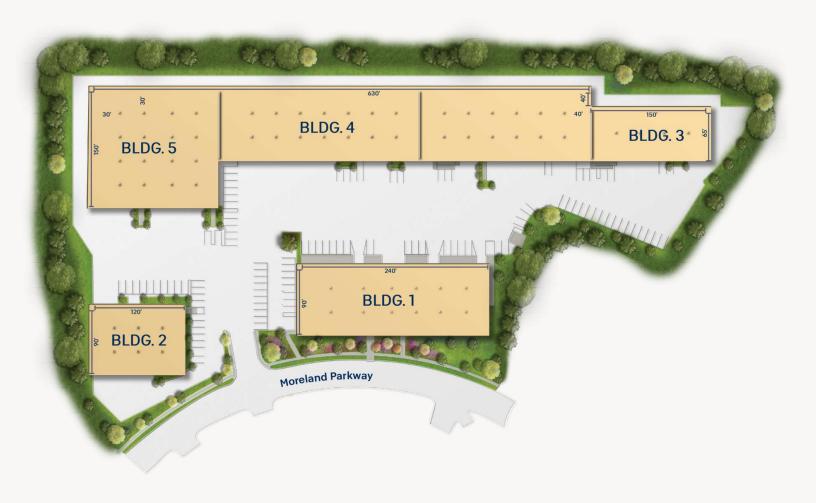

# **Building Information**

- Quick access to Route 50, I-97 and Route 2
- Five flex-warehouse buildings totaling 108,750 SF
- Building 1: 21,600 SF
- Building 2: 10,800 SF
- Building 3: 9,750 SF
- Building 4: 41,850 SF
- Building 5: 24,750 SF
- One-story masonry construction
- 20' clear ceiling height
- Docks and drive-ins
- FiOS service available
- 120/208 volt, 3-phase, 4-wire service
- Gas heat/public utilities
- Sprinklered
- City of Annapolis, I-1 zoning: manufacturing, warehousing, wholesaling, office