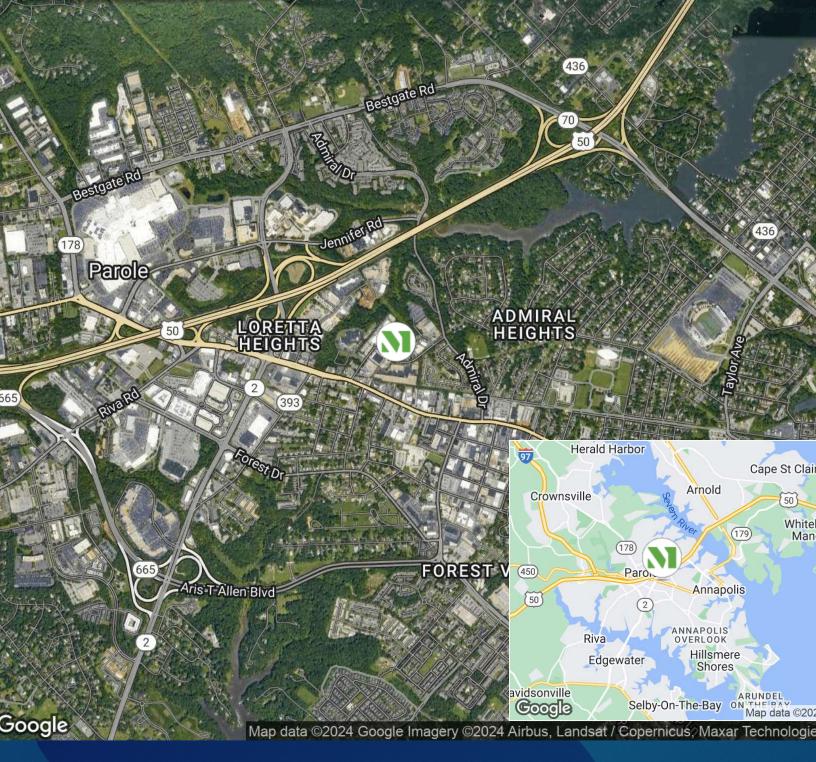

# **Building Information**

- Quick access to Route 50, I-97 and Route 2
- Five flex-warehouse buildings totaling 108,750 SF
- Building 1: 21,600 SF
- Building 2: 10,800 SF
- Building 3: 9,750 SF
- Building 4: 41,850 SF
- Building 5: 24,750 SF
- One-story masonry construction
- 20' clear ceiling height
- Docks and drive-ins
- FiOS service available
- 120/208 volt, 3-phase, 4-wire service
- Gas heat/public utilities
- Sprinklered
- City of Annapolis, I-1 zoning: manufacturing, warehousing, wholesaling, office

## **Surrounding Amenities**

- Burger King
- KFC
- McDonald's
- Starbucks
- Dunkin'
- Taco Bell

- Chick-fil-A
- Annapolis Mall
- Target
- Whole Foods Market
- PNC Bank
- Annapolis Towne Center

Annapolis Business Center 3-5