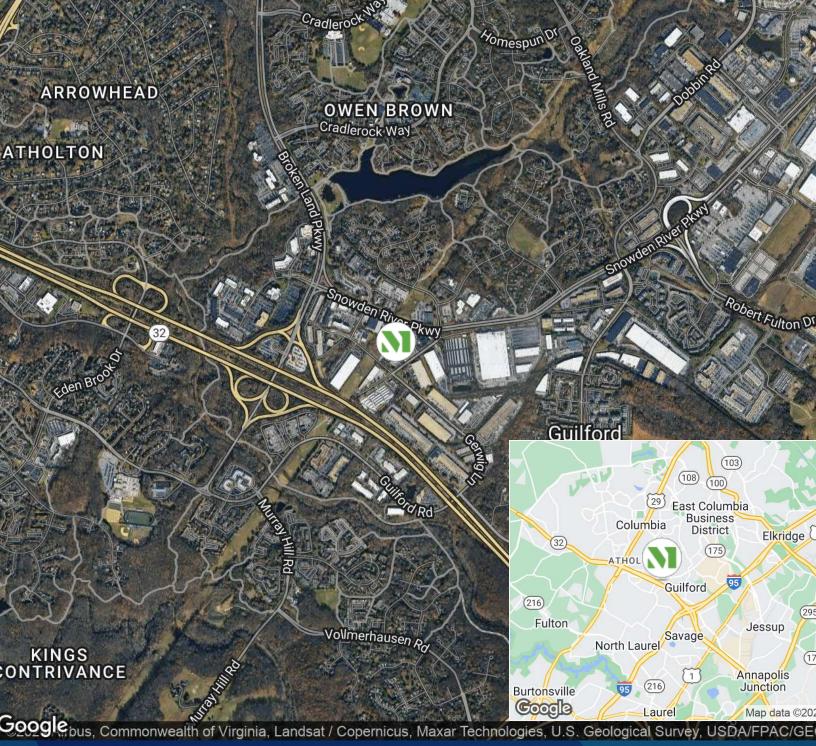

## **Building Information**

- Located in the Guilford Industrial Park with easy access to I-95 and MD Route 100
- 100,000 SF light industrial building
- One-story masonry construction
- 20' clear ceiling height
- Dock loading
- 120/208 volt, 3-phase, 4-wire service
- Public utilities
- FiOS service available
- Sprinklered
- Howard County, NT zoning: manufacturing, warehousing, office

### **Surrounding Amenities**

- Bowlero Columbia
- Burger King
- Capital One Bank
- CrossFit Gym
- KFC
- Ledo Pizza
- McDonald's

- Pizza Bolis
- Starbucks
- Taco Bell
- The Home Depot
- The UPS Store
- United States Postal Service
- Wegmans Supermarket