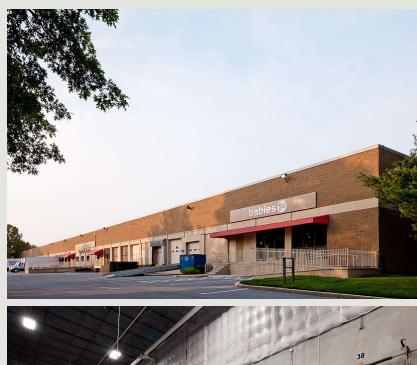

# **GUILFORD BUSINESS CENTER**

9525 BERGER ROAD, COLUMBIA, MD 21046

173

## **Building Information**

- Located in the Guilford Industrial Park with easy access to I-95 and MD Route 100
- 100,000 SF light industrial building
- One-story masonry construction
- 20' clear ceiling height
- Dock loading
- 120/208 volt, 3-phase, 4-wire service
- Public utilities
- FiOS service available
- Sprinklered
- Howard County, NT zoning: manufacturing, warehousing, office