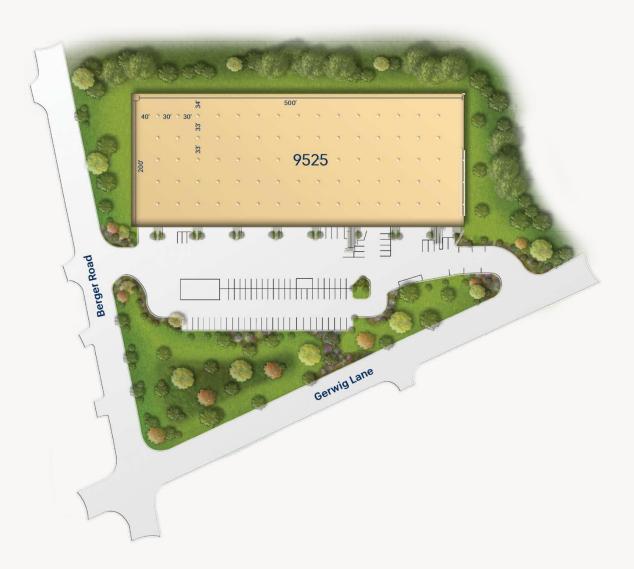

#### Site Plan

**Guilford Business Center** 

9525 Berger Road

Light Industrial

100,000 SF

"Merritt was incredibly accommodating. Doing business with a firm that - like ours - emphasizes integrity, quality and customer service was a pleasure."