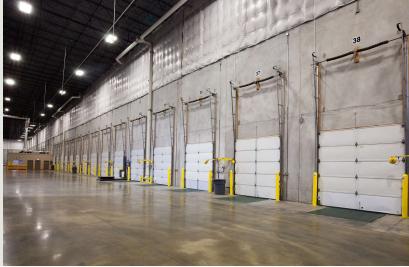

## **Building Information**

- Located in the Guilford Industrial Park with easy access to I-95 and MD Route 100
- 100,000 SF light industrial building
- One-story masonry construction
- 20' clear ceiling height
- Dock loading
- 120/208 volt, 3-phase, 4-wire service
- Public utilities
- FiOS service available
- Sprinklered
- Howard County, NT zoning: manufacturing, warehousing, office