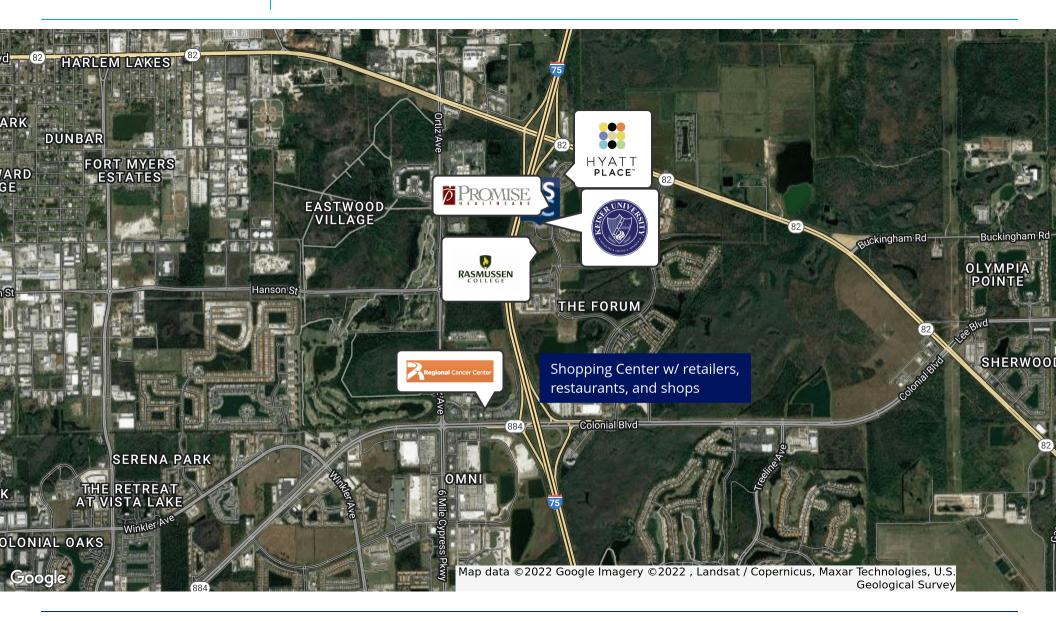

# Medical/Professional Development

9135 Forum Corporate Pkwy, Fort Myers, FL 33905

Michael Saunders & Company,
Licensed Real Estate Broker

1605 Main Street Suite 500 | Sarasota, FL | 941.957.3730 | MSCcommercial.com

### **PROPERTY OVERVIEW**

This property can either be sold alone or alongside one other great opportunity. Promising traffic counts above 86,500, this location in Fort Myers sits next to major medical offices, education centers, and other high traffic destinations. Located next to Hyatt Place, Regional Cancer Center, Promise Healthcare, Rasmussen College, and Keiser University, this property awaits the next great commercial development to nest in a growing area.