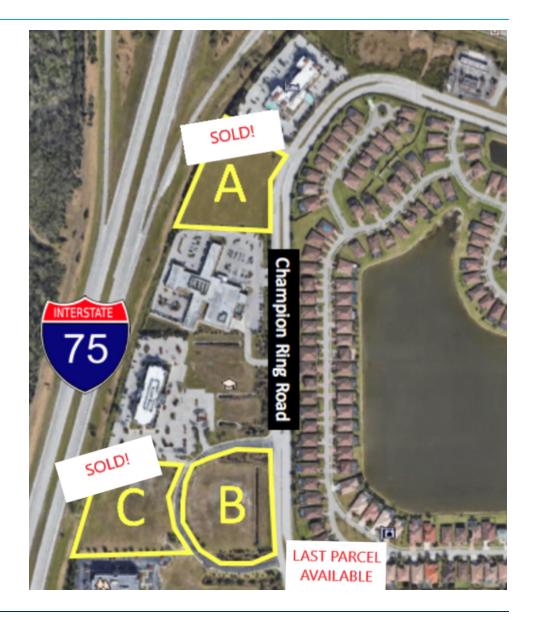

### **PROPERTY OVERVIEW**

This property can either be sold alone or alongside one other great opportunity. Promising traffic counts above 86,500, this location in Fort Myers sits next to major medical offices, education centers, and other high traffic destinations. Located next to Hyatt Place, Regional Cancer Center, Promise Healthcare, Rasmussen College, and Keiser University, this property awaits the next great commercial development to nest in a growing area.

### **PROPERTY HIGHLIGHTS**

- Parcels have already been partially cleared
- Surrounded by Keiser University, Rasmussen College, Promise Hospital, and 184+/- room Hyatt Place
- 86,500 +/- Car Count on I-75
- Build to Suit Potential

**# OF PARCELS** | | | |

**BEST USE** | Medical/Professional Office Development

LOT# **ADDRESS** SIZE **PRICE** 

В 9135 Forum Corporate Pkwy 3.85 Acres \$1,677,060

1605 Main Street Suite 500 | Sarasota, FL