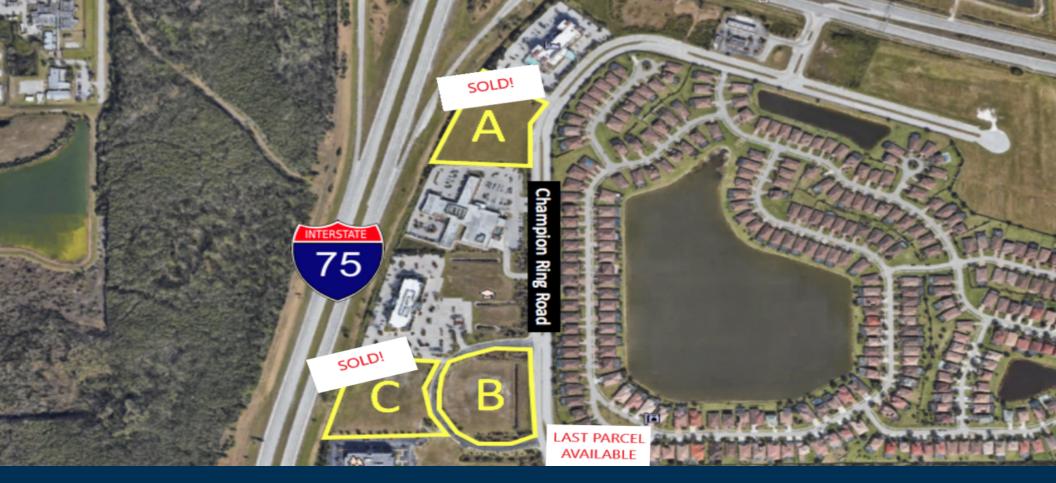

### **PROPERTY OVERVIEW**

This property can either be sold alone or alongside one other great opportunity. Promising traffic counts above 86,500, this location in Fort Myers sits next to major medical offices, education centers, and other high traffic destinations. Located next to Hyatt Place, Regional Cancer Center, Promise Healthcare, Rasmussen College, and Keiser University, this property awaits the next great commercial development to nest in a growing area.

### **PROPERTY HIGHLIGHTS**

- Parcels have already been partially cleared
- Surrounded by Keiser University, Rasmussen College, Promise Hospital, and 184+/- room Hyatt Place
- 86,500 +/- Car Count on I-75
- Build to Suit Potential

**# OF PARCELS** | | | |

**BEST USE** | Medical/Professional Office Development

LOT# **ADDRESS** SIZE **PRICE** 

В 9135 Forum Corporate Pkwy 3.85 Acres \$1,677,060

1605 Main Street Suite 500 | Sarasota, FL