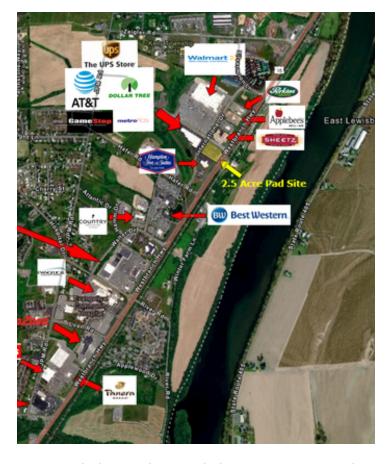

### PROPERTY OVERVIEW

2.5 acre retail pad site supporting up to 11,000 SF located on Route 15, a major highway in the area which attracts 28,000 VPD. The location is a corner lot with great visibility along Route 15 and AJK Boulevard, an entrance to a Super Walmart and neighboring retail center. With surrounding retailers such as Walmart, Sheetz, Autozone, Dollar Tree, GameStop, and Big Lots, the high traffic volume drawn to the area provides for large retail opportunity. Some exclusion restrictions apply.

Cross Streets: West Branch Hwy (Rt 11/15) and AJK Blvd

2.5 acre retail pad site supporting up to 11,000 SF located on Route 15, a major highway in the area which attracts 28,000 VPD. The location is a corner lot with great visibility along Route 15 and AJK Boulevard, an entrance to a Super Walmart and neighboring retail center. With surrounding retailers such as Walmart, Sheetz, Autozone, Dollar Tree, GameStop, and Big Lots, the high traffic volume drawn to the area provides for large retail opportunity. Some exclusion restrictions apply.