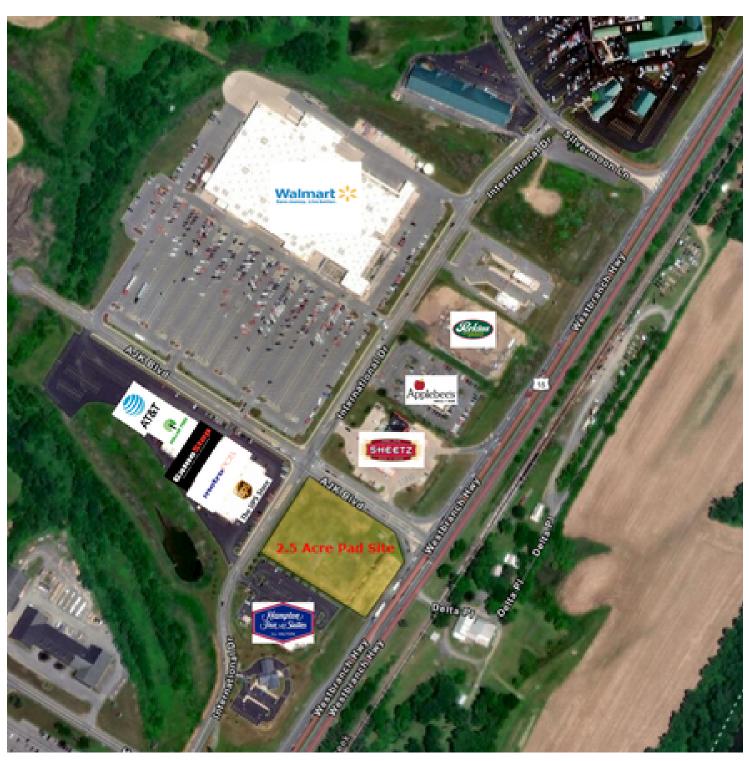

### PROPERTY OVERVIEW

2.5 acre retail pad site supporting up to 11,000 SF located on Route 15, a major highway in the area which attracts 28,000 VPD. The location is a corner lot with great visibility along Route 15 and AJK Boulevard, an entrance to a Super Walmart and neighboring retail center. With surrounding retailers such as Walmart, Sheetz, Autozone, Dollar Tree, GameStop, and Big Lots, the high traffic volume drawn to the area provides for large retail opportunity. Some exclusion restrictions apply.

Cross Streets: West Branch Hwy (Rt 11/15) and AJK Blvd

2.5 acre retail pad site supporting up to 11,000 SF located on Route 15, a major highway in the area which attracts 28,000 VPD. The location is a corner lot with great visibility along Route 15 and AJK Boulevard, an entrance to a Super Walmart and neighboring retail center. With surrounding retailers such as Walmart, Sheetz, Autozone, Dollar Tree, GameStop, and Big Lots, the high traffic volume drawn to the area provides for large retail opportunity. Some exclusion restrictions apply.