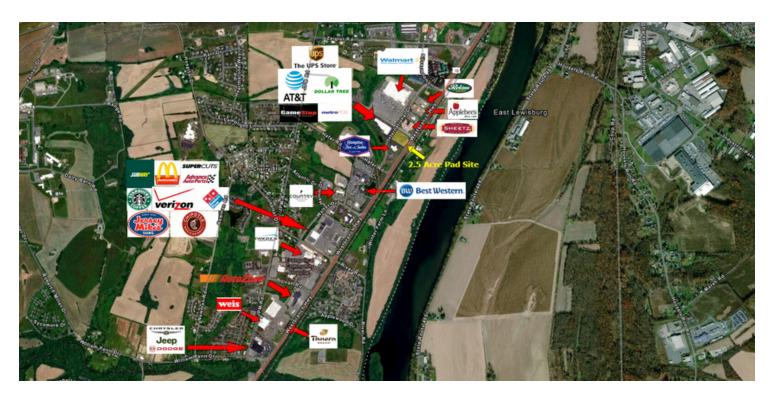

### PROPERTY OVERVIEW

2.5 acre retail pad site supporting up to 11,000 SF located on Route 15, a major highway in the area which attracts 28,000 VPD. The location is a corner lot with great visibility along Route 15 and AJK Boulevard, an entrance to a Super Walmart and neighboring retail center. With surrounding retailers such as Walmart, Sheetz, Autozone, Dollar Tree, GameStop, and Big Lots, the high traffic volume drawn to the area provides for large retail opportunity. Some exclusion restrictions apply.

Cross Streets: West Branch Hwy (Rt 11/15) and AJK Blvd

2.5 acre retail pad site supporting up to 11,000 SF located on Route 15, a major highway in the area which attracts 28,000 VPD. The location is a corner lot with great visibility along Route 15 and AJK Boulevard, an entrance to a Super Walmart and neighboring retail center. With surrounding retailers such as Walmart, Sheetz, Autozone, Dollar Tree, GameStop, and Big Lots, the high traffic volume drawn to the area provides for large retail opportunity. Some exclusion restrictions apply.