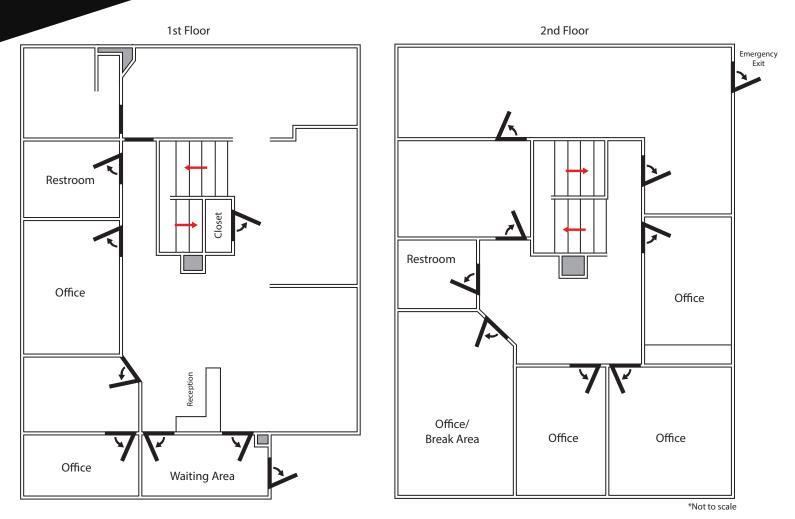

#### **Property Overview**

- 3,128 SF of office space just a block off Omaha St
- Currently set up as a dentist's office
- Two floors with a waiting area, reception desk, multiple exam areas, offices and work spaces
- Small parking lot along with on-street parking right outside
- Zoned Light Industrial