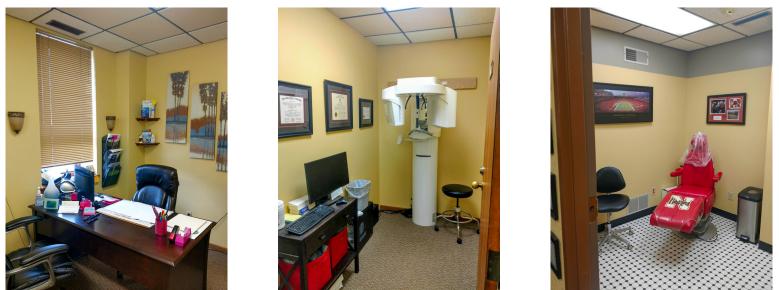

#### **Property Overview**

- 3,128 SF of office space just a block off Omaha St
- Currently set up as a dentist's office
- Two floors with a waiting area, reception desk, multiple exam areas, offices and work spaces
- Small parking lot along with on-street parking right outside
- Zoned Light Industrial