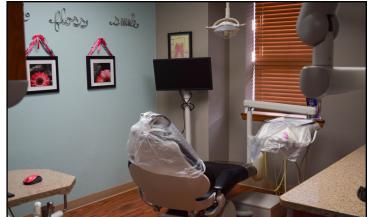

#### **Property Overview**

- 3,128 SF of office space just a block off Omaha St
- Currently set up as a dentist's office
- Two floors with a waiting area, reception desk, multiple exam areas, offices and work spaces
- Small parking lot along with on-street parking right outside
- Zoned Light Industrial