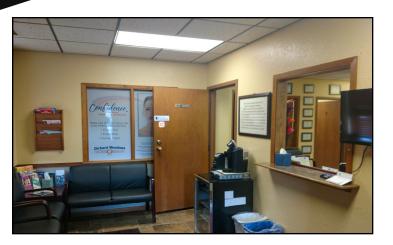

#### **Property Overview**

- 3,128 SF of office space just a block off Omaha St
- Currently set up as a dentist's office
- Two floors with a waiting area, reception desk, multiple exam areas, offices and work spaces
- Small parking lot along with on-street parking right outside
- Zoned Light Industrial