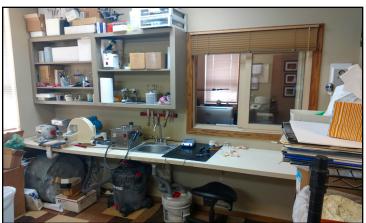

#### **Property Overview**

- 3,128 SF of office space just a block off Omaha St
- Currently set up as a dentist's office
- Two floors with a waiting area, reception desk, multiple exam areas, offices and work spaces
- Small parking lot along with on-street parking right outside
- Zoned Light Industrial

## FOR LEASE | OFFICE

Keller Williams Realty Black Hills | 2401 W Main Street Rapid City, SD 57702 | (605) 343-7500 | www.truenorthassetgroup.com

We have obtained the above information from sources we deem reliable. However, we have not verified its accuracy and make no guarantee or warranty. It is submitted subject to the possibility of errors, omissions, change of price, rental or other conditions, prior sale, lease or financing, or withdrawal without notice. All information should be verified prior to purchase or lease.