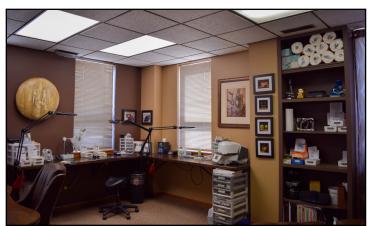

#### **Property Overview**

- 3,128 SF of office space just a block off Omaha St
- Currently set up as a dentist's office
- Two floors with a waiting area, reception desk, multiple exam areas, offices and work spaces
- Small parking lot along with on-street parking right outside
- Zoned Light Industrial

## FOR LEASE | OFFICE

Keller Williams Realty Black Hills | 2401 W Main Street Rapid City, SD 57702 | (605) 343-7500 | www.truenorthassetgroup.com

We have obtained the above information from sources we deem reliable. However, we have not verified its accuracy and make no guarantee or warranty. It is submitted subject to the possibility of errors, omissions, change of price, rental or other conditions, prior sale, lease or financing, or withdrawal without notice. All information should be verified prior to purchase or lease.