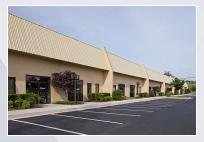

# GOLDEN RING II BUILDING 1

6901-33 GOLDEN RING ROAD, BALTIMORE, MD 21237

## **Building Information**

- Located at the corner of Route 7/Philadelphia Road and Golden Ring Road with quick access to I-695, I-95 and the Harbor Tunnel
- One-story brick construction with steel trim
- 20' clear ceiling heights
- 34 rear-loading docks
- FiOS service available
- 2,700 & 3,600 SF typical bay size
- Surface parking
- Sprinklered
- Gas heat
- 120/208 volt, 3-phase, 4-wire service
- Public utilities
- Professionally landscaped
- Baltimore County, ML-IM zoning: light manufacturing, warehousing, distribution, office