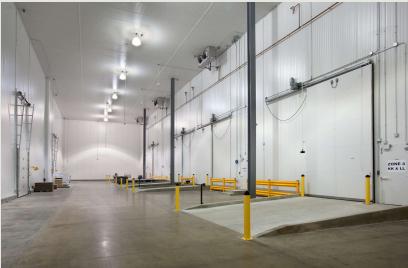

## **Building Information**

- Located at the corner of Route 7/Philadelphia Road and Golden Ring Road with quick access to I-695, I-95 and the Harbor Tunnel
- One-story brick construction with steel trim
- 20' clear ceiling heights
- 34 rear-loading docks
- FiOS service available
- 2,700 & 3,600 SF typical bay size
- Surface parking
- Sprinklered
- Gas heat
- 120/208 volt, 3-phase, 4-wire service
- Public utilities
- Professionally landscaped
- Baltimore County, ML-IM zoning: light manufacturing, warehousing, distribution, office