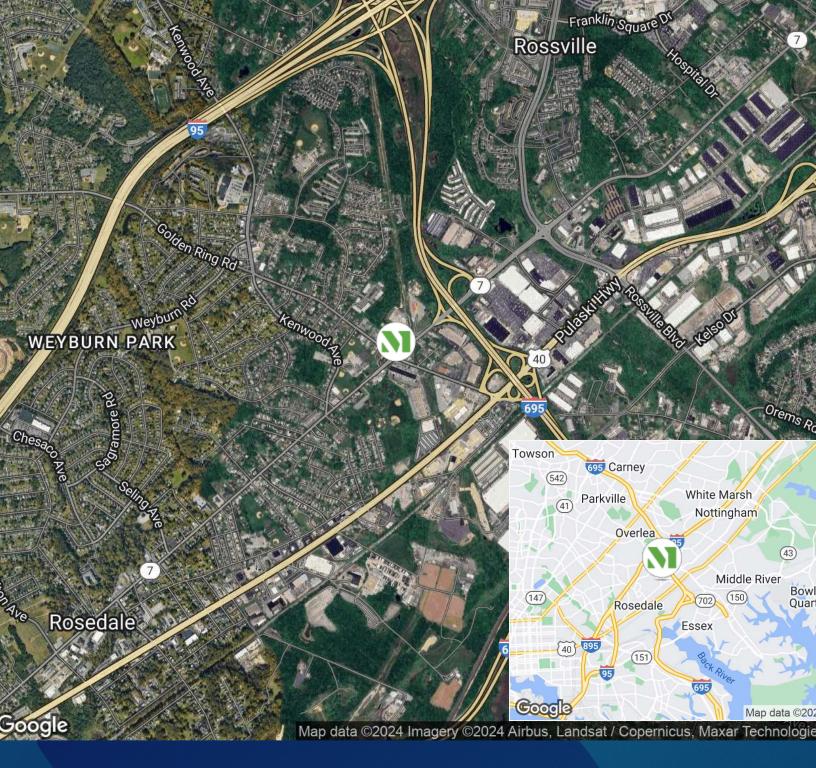

## **Building Information**

- Located at the corner of Route 7/Philadelphia Road and Golden Ring Road with quick access to I-695, I-95 and the Harbor Tunnel
- One-story brick construction with steel trim
- 20' clear ceiling heights
- 34 rear-loading docks
- FiOS service available
- 2,700 & 3,600 SF typical bay size
- Surface parking
- Sprinklered
- Gas heat
- 120/208 volt, 3-phase, 4-wire service
- Public utilities
- Professionally landscaped
- Baltimore County, ML-IM zoning: light manufacturing, warehousing, distribution, office