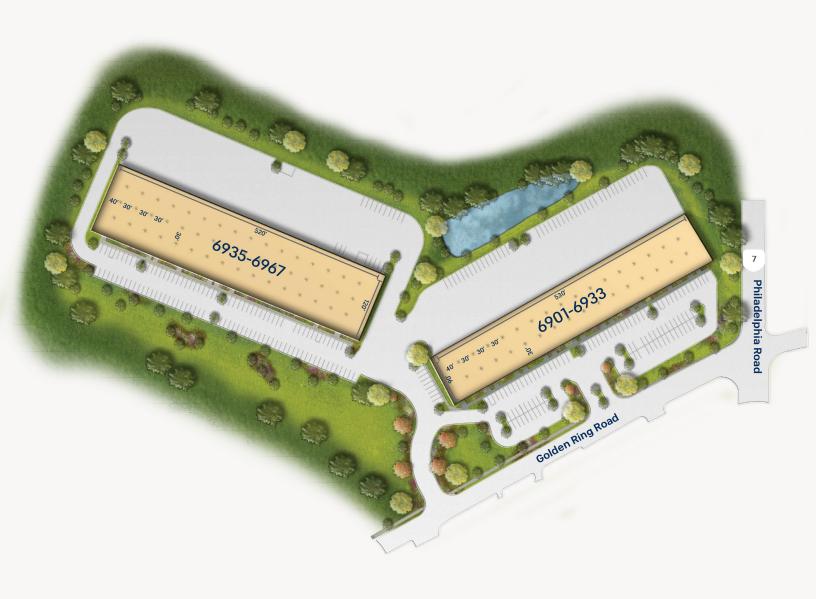

## Site Plan

Golden Ring II

6901-33 Golden Ring Road 6935-67 Golden Ring Road Industrial Industrial 47,700 SF 64,400 SF

"Merritt was incredibly accommodating. Doing business with a firm that - like ours - emphasizes integrity, quality and customer service was a pleasure."