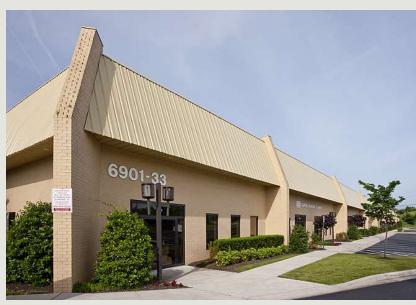

# GOLDEN RING II BUILDING 1

6901-33 GOLDEN RING ROAD, BALTIMORE, MD 21237

## **Building Information**

- Located at the corner of Route 7/Philadelphia Road and Golden Ring Road with quick access to I-695, I-95 and the Harbor Tunnel
- One-story brick construction with steel trim
- 20' clear ceiling heights
- 34 rear-loading docks
- FiOS service available
- 2,700 & 3,600 SF typical bay size
- Surface parking
- Sprinklered
- Gas heat
- 120/208 volt, 3-phase, 4-wire service
- Public utilities
- Professionally landscaped
- Baltimore County, ML-IM zoning: light manufacturing, warehousing, distribution, office