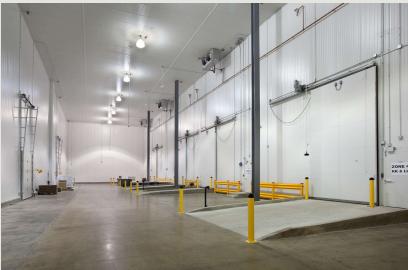

# **Building Information**

- Located at the corner of Route 7/Philadelphia Road and Golden Ring Road with quick access to I-695, I-95 and the Harbor Tunnel
- One-story brick construction with steel trim
- 20' clear ceiling heights
- 34 rear-loading docks
- FiOS service available
- 2,700 & 3,600 SF typical bay size
- Surface parking
- Sprinklered
- Gas heat
- 120/208 volt, 3-phase, 4-wire service
- Public utilities
- · Professionally landscaped
- Baltimore County, ML-IM zoning: light manufacturing, warehousing, distribution, office