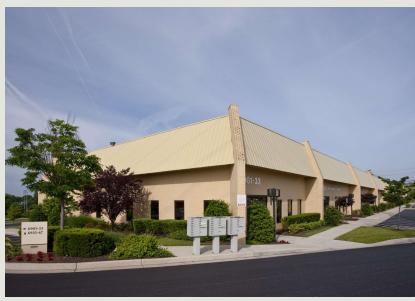

# **Building Information**

- Located at the corner of Route 7/Philadelphia Road and Golden Ring Road with quick access to I-695, I-95 and the Harbor Tunnel
- One-story brick construction with steel trim
- 20' clear ceiling heights
- 34 rear-loading docks
- FiOS service available
- 2,700 & 3,600 SF typical bay size
- Surface parking
- Sprinklered
- Gas heat
- 120/208 volt, 3-phase, 4-wire service
- Public utilities
- · Professionally landscaped
- Baltimore County, ML-IM zoning: light manufacturing, warehousing, distribution, office