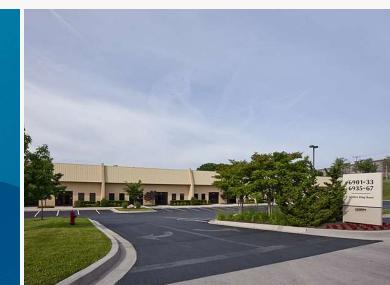

# **Building Information**

- Located at the corner of Route 7/Philadelphia Road and Golden Ring Road with quick access to I-695, I-95 and the Harbor Tunnel
- One-story brick construction with steel trim
- 20' clear ceiling heights
- 34 rear-loading docks
- FiOS service available
- 2,700 & 3,600 SF typical bay size
- Surface parking
- Sprinklered
- Gas heat
- 120/208 volt, 3-phase, 4-wire service
- Public utilities
- · Professionally landscaped
- Baltimore County, ML-IM zoning: light manufacturing, warehousing, distribution, office

Golden Ring II

6935-67 Golden Ring Road

Lets go duke

62,400 SF

"Merritt's help allowed us to continue to allocate as many of our funds toward our mission as possible, while also achieving an amazing home that is a great welcome center for our patients, families, donors and volunteers."