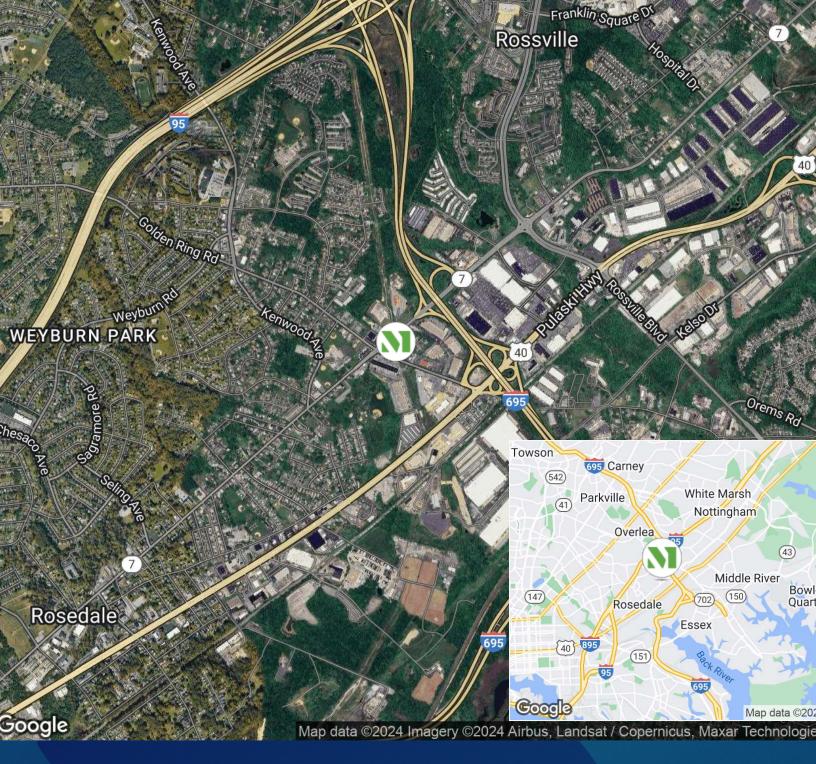

# **Building Information**

- Located at the corner of Route 7/Philadelphia Road and Golden Ring Road with quick access to I-695, I-95 and the Harbor Tunnel
- One-story brick construction with steel trim
- 20' clear ceiling heights
- 34 rear-loading docks
- FiOS service available
- 2,700 & 3,600 SF typical bay size
- Surface parking
- Sprinklered
- Gas heat
- 120/208 volt, 3-phase, 4-wire service
- Public utilities
- · Professionally landscaped
- Baltimore County, ML-IM zoning: light manufacturing, warehousing, distribution, office

# **Surrounding Amenities**

- Walgreens
- IHOP
- Walmart
- Panda Express
- Chipotle
- The Home Depot

- Giant Supermarket
- United States Postal Service
- M&T Bank
- Office Depot
- Jimmy John's
- McDonald's