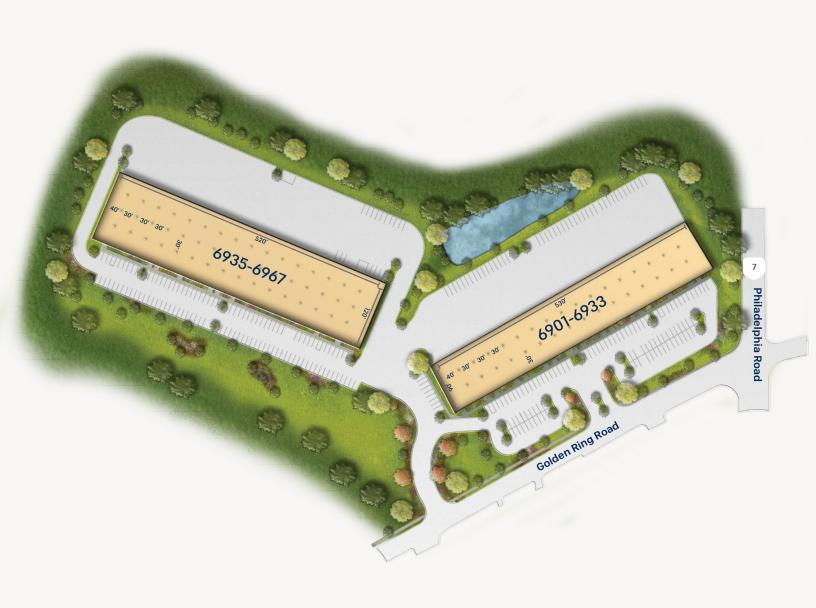

Golden Ring II

6935-67 Golden Ring Road

Lets go duke

62,400 SF

"Merritt's help allowed us to continue to allocate as many of our funds toward our mission as possible, while also achieving an amazing home that is a great welcome center for our patients, families, donors and volunteers."