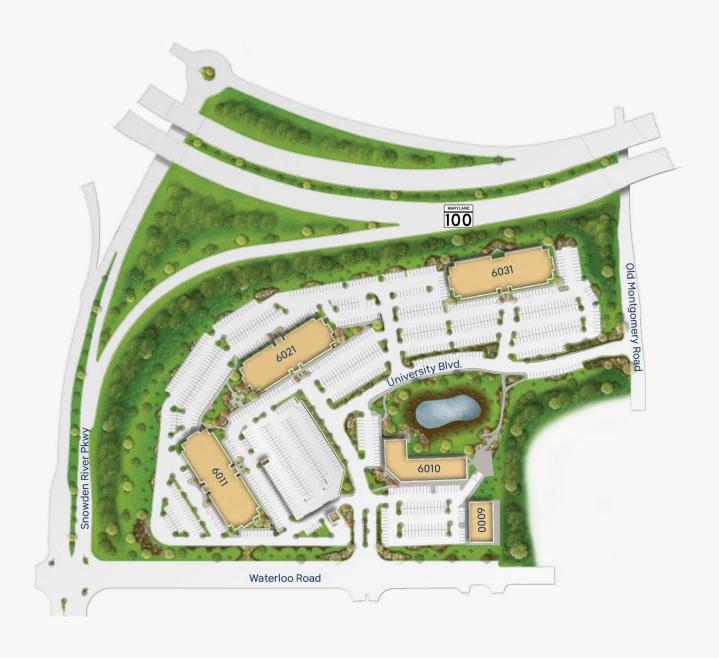

# **Building Information**

- 5 buildings totaling 301,851 SF
- Located at the Route 100 Snowden River Parkway interchange
- 3 minutes to I-95
- 26-acre park featuring Class A office and mixed use retail
- Parking ratio of 4/1,000 with 306 covered parking spaces
- 10' finished ceiling height
- FiOS service available
- Loading dock capability
- High speed gear traction elevators
- Premium parabolic lighting fixtures
- Computerized state-of-the-art air conditioning and heating system featuring overhead variable air volume (VAV) cooling and perimeter hot water hydronic heat. HVAC system allows for an infinite number of cooling zones
- Daycare center located within the park
- Over one million SF of business support and service retail facilities, as well as restaurants and hotels, surround the park