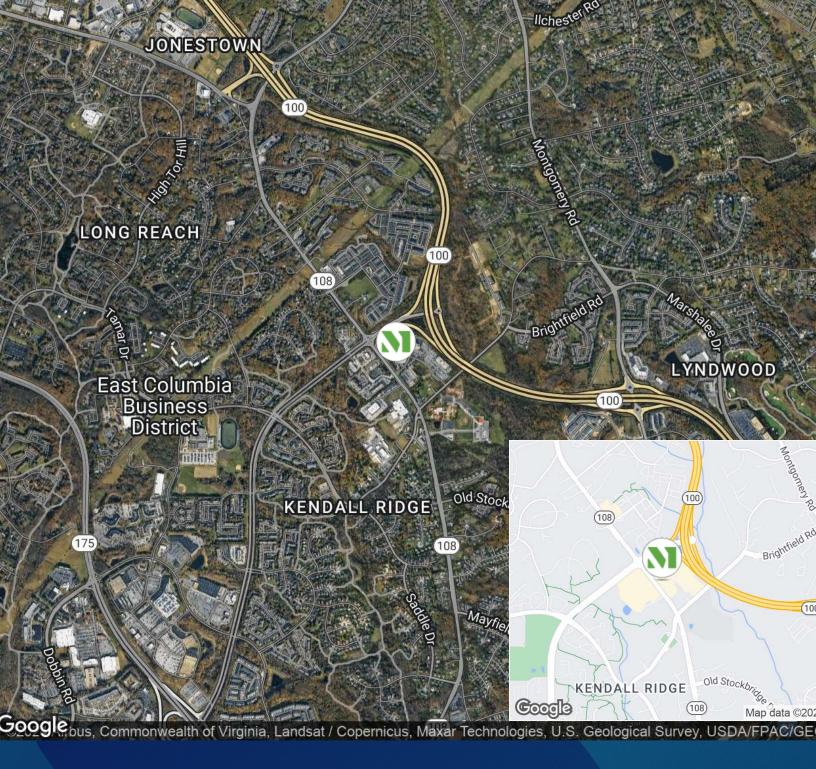

# **Building Information**

- 5 buildings totaling 301,851 SF
- Located at the Route 100 Snowden River Parkway interchange
- 3 minutes to I-95
- 26-acre park featuring Class A office and mixed use retail
- Parking ratio of 4/1,000 with 306 covered parking spaces
- 10' finished ceiling height
- FiOS service available
- Loading dock capability
- High speed gear traction elevators
- Premium parabolic lighting fixtures
- Computerized state-of-the-art air conditioning and heating system featuring overhead variable air volume (VAV) cooling and perimeter hot water hydronic heat. HVAC system allows for an infinite number of cooling zones
- Daycare center located within the park
- Over one million SF of business support and service retail facilities, as well as restaurants and hotels, surround the park