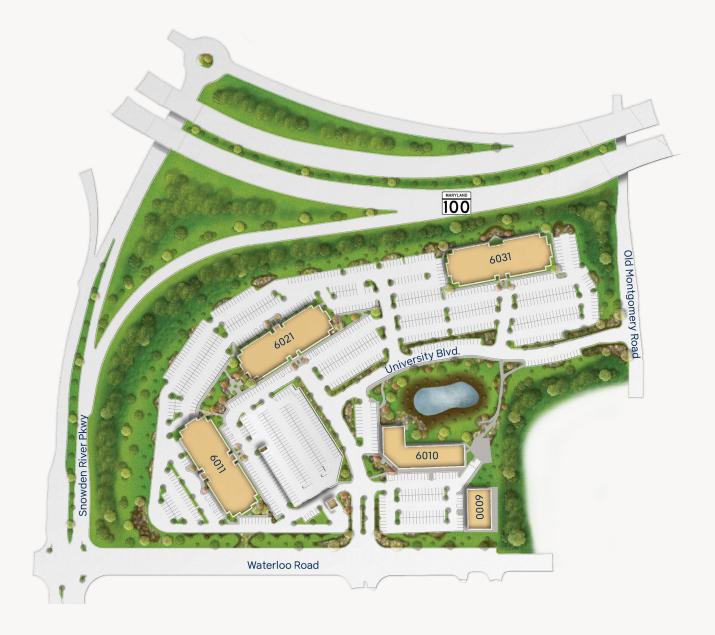

# **Building Information**

- 26-acre park featuring Class A office and mixed use retail; five buildings totaling 301,851 SF
- Located at the Route 100 Snowden River Parkway interchange; three minutes to I-95
- Merge by Merritt -- employee amenities, services and experiences
- Fitness center and 40-seat shared conference room located within the park
- Daycare located within the park
- Parking ratio of 4/1,000 with 306 covered parking spaces
- 10' finished ceiling height
- Comcast and FiOS service available
- · Loading dock capability
- High speed gear traction elevators
- Premium parabolic lighting fixtures
- Computerized state-of-the-art air conditioning and heating system featuring overhead variable air volume (VAV) cooling and perimeter hot water hydronic heat. HVAC system allows for an infinite number of cooling zones
- Over one million SF of business support and service retail facilities, as well as restaurants and hotels, surround the park