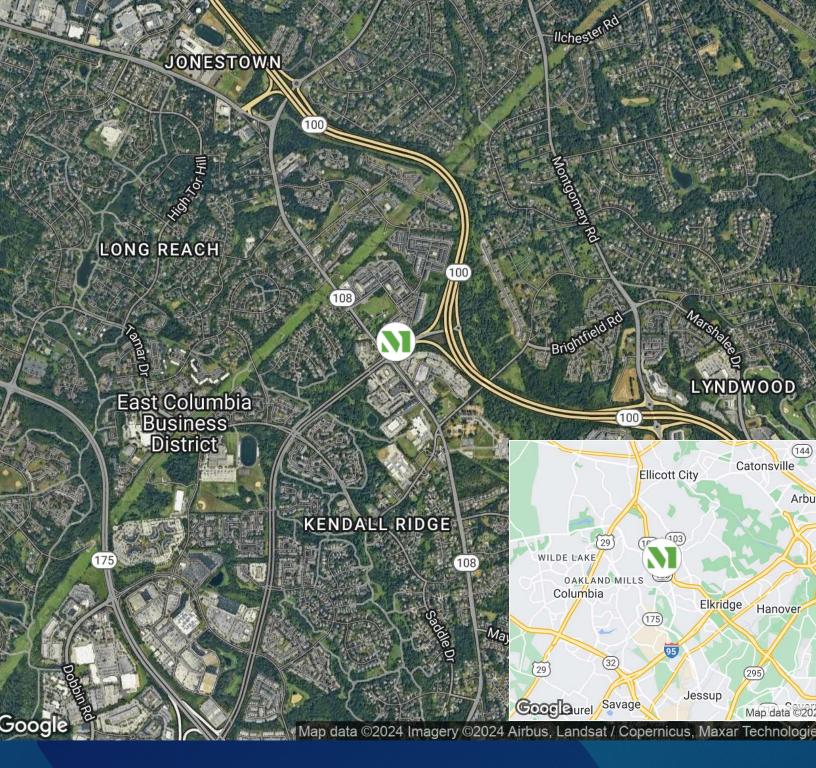

# **Building Information**

- 26-acre park featuring Class A office and mixed use retail; five buildings totaling 301,851 SF
- Located at the Route 100 Snowden River Parkway interchange; three minutes to I-95
- Merge by Merritt -- employee amenities, services and experiences
- Fitness center and 40-seat shared conference room located within the park
- Daycare located within the park
- Parking ratio of 4/1,000 with 306 covered parking spaces
- 10' finished ceiling height
- Comcast and FiOS service available
- · Loading dock capability
- High speed gear traction elevators
- Premium parabolic lighting fixtures
- Computerized state-of-the-art air conditioning and heating system featuring overhead variable air volume (VAV) cooling and perimeter hot water hydronic heat. HVAC system allows for an infinite number of cooling zones
- Over one million SF of business support and service retail facilities, as well as restaurants and hotels, surround the park