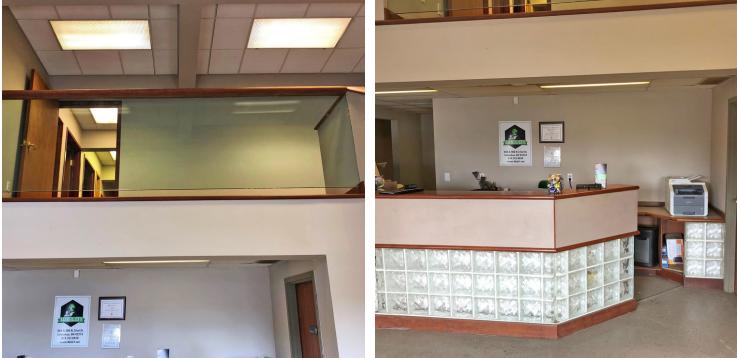

#### **Property Features**

- 8.376 SF Flex Industrial Building
- 2,160 SF Office
- 6.216 SF Industrial
- 3 Drive-in Doors 12' H
- 16' Clear Height in Warehouse Area
- .40 Acre Fenced Graveled Yard
- 20+ Parking Spaces
- Zoned M