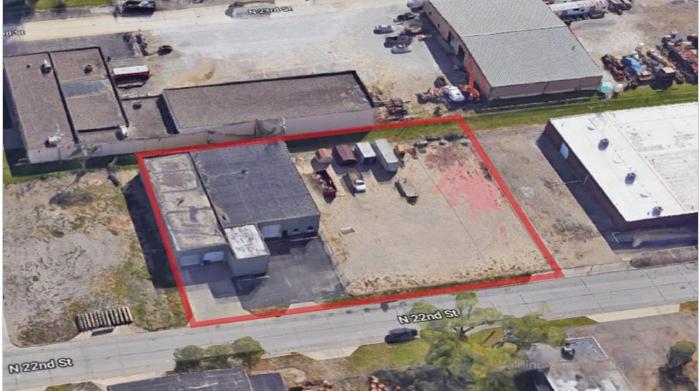

#### **Property Features**

- 8.376 SF Flex Industrial Building
- 2,160 SF Office
- 6.216 SF Industrial
- 3 Drive-in Doors 12' H
- 16' Clear Height in Warehouse Area
- .40 Acre Fenced Graveled Yard
- 20+ Parking Spaces
- Zoned M