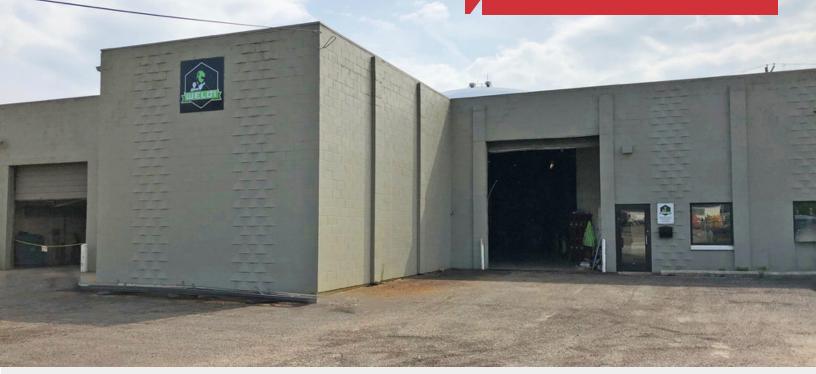

For Lease

Industrial **Fully Leased** 

### 904-906 N 22nd Avenue

Columbus, Ohio 43219

#### **Property Features**

- 8.376 SF Flex Industrial Building
- 2,160 SF Office
- 6.216 SF Industrial
- 3 Drive-in Doors 12' H
- 16' Clear Height in Warehouse Area
- .40 Acre Fenced Graveled Yard
- 20+ Parking Spaces
- Zoned M