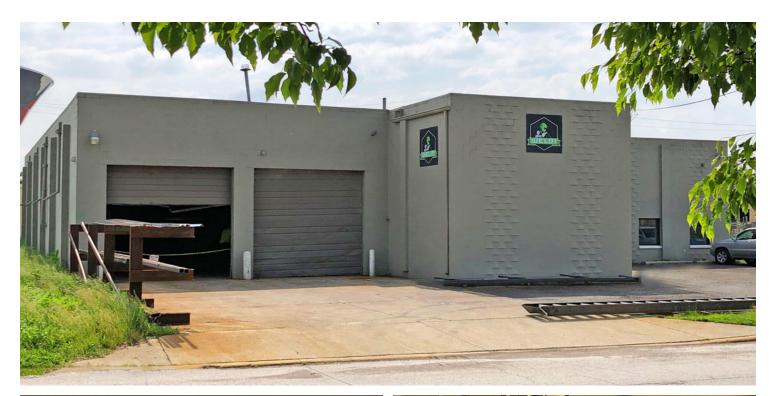

#### **Property Features**

- 8.376 SF Flex Industrial Building
- 2,160 SF Office
- 6.216 SF Industrial
- 3 Drive-in Doors 12' H
- 16' Clear Height in Warehouse Area
- .40 Acre Fenced Graveled Yard
- 20+ Parking Spaces
- Zoned M