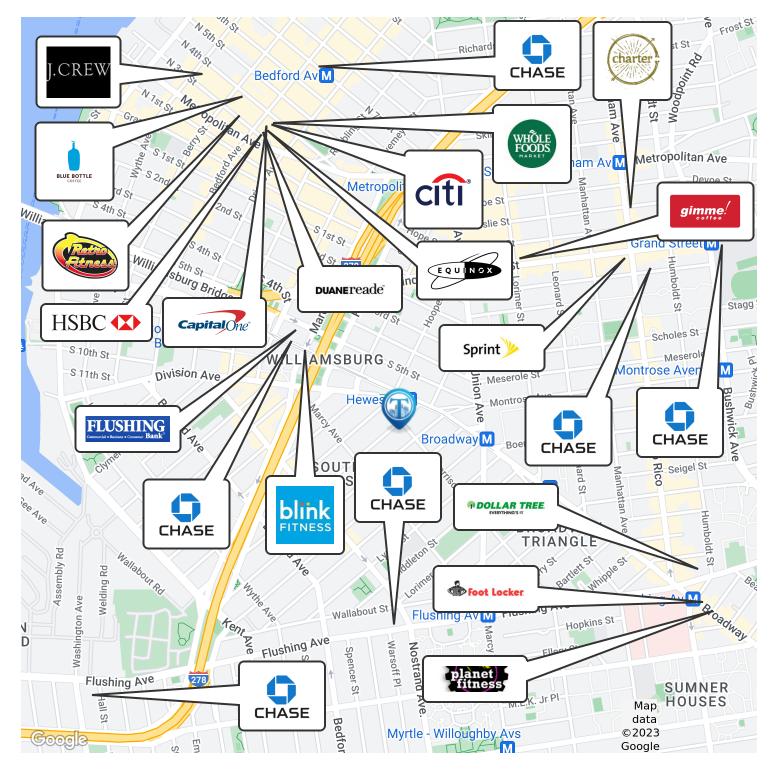

#### **LOCATION OVERVIEW**

Located in Williamsburg near the Hewes St Subway Station. Lot Size: 1.737 SF

Public Transport: M & J trains at the Hewes St. B46, and B60 bus.

Nearby National tenants include, **Building Size:** 3,300 SF -Chase

-Equinox

-Sprint

-Blink Fitness

R6 Zoning: -Capital One

-Duane Reade

-Whole Food

387 Broadway, Brooklyn, NY 11211

### Retailer Map