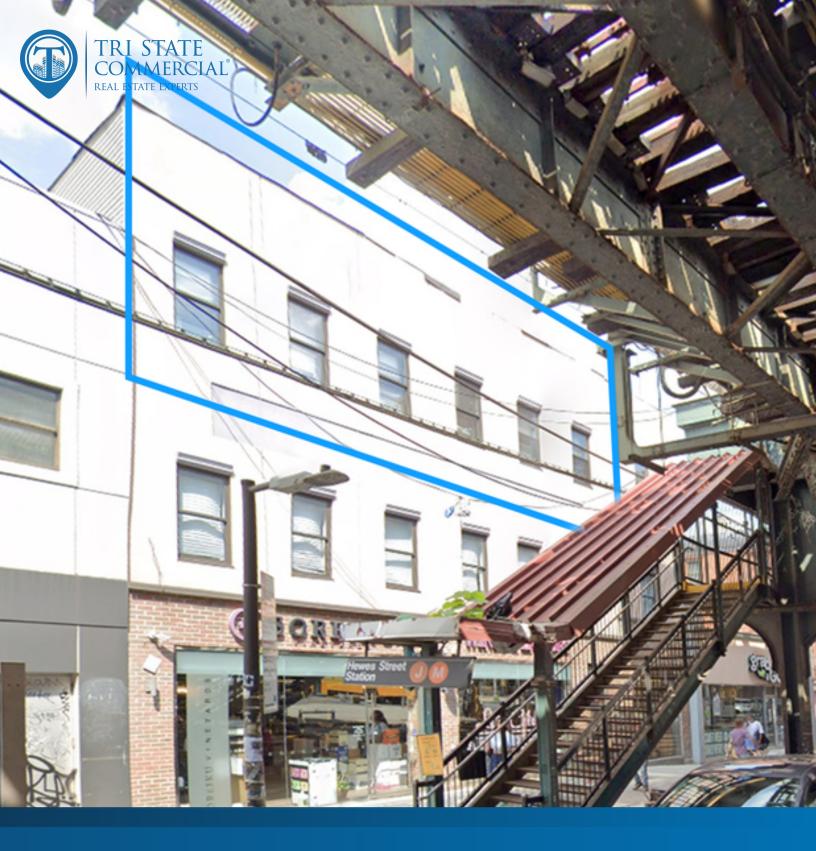

FOR LEASE | OFFICE SPACE 1,300 SF Ready to Go Office in Williamsburg!

387 Broadway, Brooklyn, NY 11211

Shlomi Bagdadi 718.437.6100 sb@tristatecr.com

387 Broadway, Brooklyn, NY 11211

### **PROPERTY OVERVIEW**

Available SF: 1,300 SF 1,300 SF Ready to Go Office in Williamsburg!

Highlights:

-Executive Office

-Conference Room

Lease Rate: **Upon Request** 

-Furniture

-Kitchenette

#### **LOCATION OVERVIEW**

Located in Williamsburg near the Hewes St Subway Station. Lot Size: 1.737 SF

Public Transport: M & J trains at the Hewes St. B46, and B60 bus.

Nearby National tenants include, **Building Size:** 3,300 SF -Chase