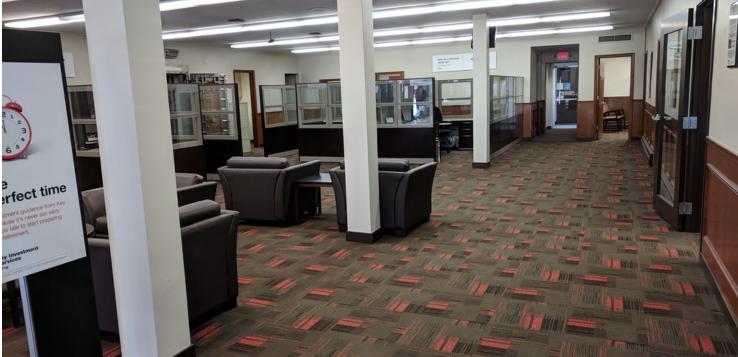

## **PROPERTY OVERVIEW**

8,200 SF of bank/office space available in downtown Geneva, Ohio. Building includes 2-stories with a full basement This property is being subleased from Lessee whose lease expires 11/30/21. The lease is \$7.30 SF NNN. Multiple vaults still exist on premises along with state of the art security system. Previous use of second floor was for live-in security guard and now used for storage. Full basement allows for easy conversion for multiple possible uses. Taxes are annually approximately \$8,874.57. A minimum of 48 parking spaces are present on this 0.30 acre parcel of land.

Amazing and cozy location in downtown Geneva is now available. Previous used as a bank for many years. Historic and iconic sandstone grand entry. Multiple possible conversions to a restaurant, wine tasting venue, or brewery. Large parking area (48 spaces) in rear as well as parking in front at street along Main Street (SR 20) and park-like setting adjoins this property in downtown Geneva. It is a must see!