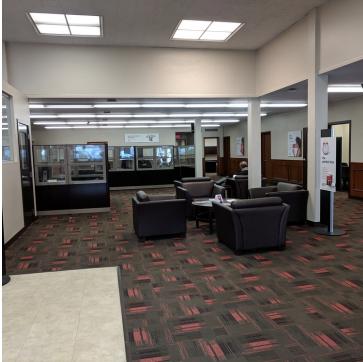

## **PROPERTY OVERVIEW**

8,200 SF of bank/office space available in downtown Geneva, Ohio. Building includes 2-stories with a full basement This property is being subleased from Lessee whose lease expires 11/30/21. The lease is \$7.30 SF NNN. Multiple vaults still exist on premises along with state of the art security system. Previous use of second floor was for live-in security guard and now used for storage. Full basement allows for easy conversion for multiple possible uses. Taxes are annually approximately \$8,874.57. A minimum of 48 parking spaces are present on this 0.30 acre parcel of land.

Amazing and cozy location in downtown Geneva is now available. Previous used as a bank for many years. Historic and iconic sandstone grand entry. Multiple possible conversions to a restaurant, wine tasting venue, or brewery. Large parking area (48 spaces) in rear as well as parking in front at street along Main Street (SR 20) and park-like setting adjoins this property in downtown Geneva. It is a must see!