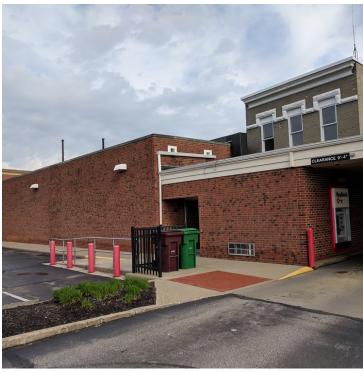

## **PROPERTY OVERVIEW**

8,200 SF of bank/office space available in downtown Geneva, Ohio. Building includes 2-stories with a full basement This property is being subleased from Lessee whose lease expires 11/30/21. The lease is \$7.30 SF NNN. Multiple vaults still exist on premises along with state of the art security system. Previous use of second floor was for live-in security guard and now used for storage. Full basement allows for easy conversion for multiple possible uses. Taxes are annually approximately \$8,874.57. A minimum of 48 parking spaces are present on this 0.30 acre parcel of land.

Amazing and cozy location in downtown Geneva is now available. Previous used as a bank for many years. Historic and iconic sandstone grand entry. Multiple possible conversions to a restaurant, wine tasting venue, or brewery. Large parking area (48 spaces) in rear as well as parking in front at street along Main Street (SR 20) and park-like setting adjoins this property in downtown Geneva. It is a must see!