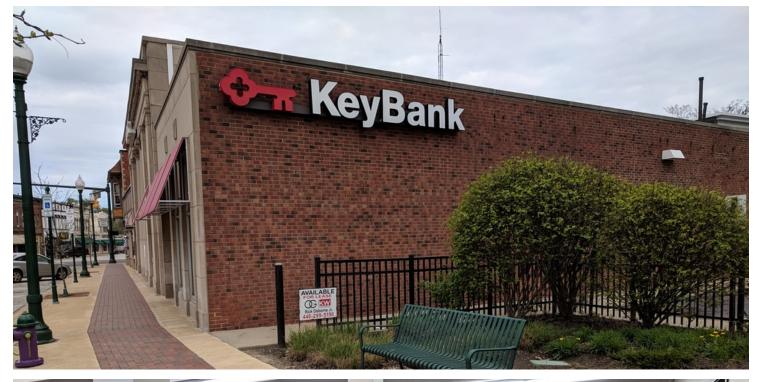

## **PROPERTY OVERVIEW**

8,200 SF of bank/office space available in downtown Geneva, Ohio. Building includes 2-stories with a full basement This property is being subleased from Lessee whose lease expires 11/30/21. The lease is \$7.30 SF NNN. Multiple vaults still exist on premises along with state of the art security system. Previous use of second floor was for live-in security guard and now used for storage. Full basement allows for easy conversion for multiple possible uses. Taxes are annually approximately \$8,874.57. A minimum of 48 parking spaces are present on this 0.30 acre parcel of land.

Amazing and cozy location in downtown Geneva is now available. Previous used as a bank for many years. Historic and iconic sandstone grand entry. Multiple possible conversions to a restaurant, wine tasting venue, or brewery. Large parking area (48 spaces) in rear as well as parking in front at street along Main Street (SR 20) and park-like setting adjoins this property in downtown Geneva. It is a must see!