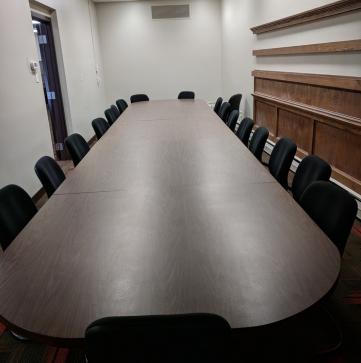

## **PROPERTY OVERVIEW**

8,200 SF of bank/office space available in downtown Geneva, Ohio. Building includes 2-stories with a full basement This property is being subleased from Lessee whose lease expires 11/30/21. The lease is \$7.30 SF NNN. Multiple vaults still exist on premises along with state of the art security system. Previous use of second floor was for live-in security guard and now used for storage. Full basement allows for easy conversion for multiple possible uses. Taxes are annually approximately \$8,874.57. A minimum of 48 parking spaces are present on this 0.30 acre parcel of land.

Amazing and cozy location in downtown Geneva is now available. Previous used as a bank for many years. Historic and iconic sandstone grand entry. Multiple possible conversions to a restaurant, wine tasting venue, or brewery. Large parking area (48 spaces) in rear as well as parking in front at street along Main Street (SR 20) and park-like setting adjoins this property in downtown Geneva. It is a must see!