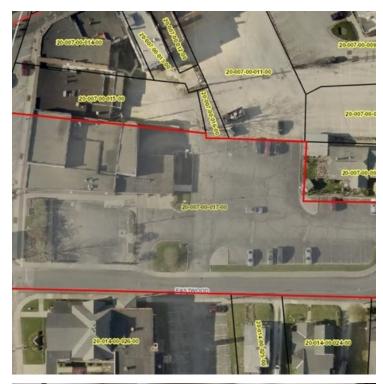

## **PROPERTY OVERVIEW**

8,200 SF of bank/office space available in downtown Geneva, Ohio. Building includes 2-stories with a full basement This property is being subleased from Lessee whose lease expires 11/30/21. The lease is \$7.30 SF NNN. Multiple vaults still exist on premises along with state of the art security system. Previous use of second floor was for live-in security guard and now used for storage. Full basement allows for easy conversion for multiple possible uses. Taxes are annually approximately \$8,874.57. A minimum of 48 parking spaces are present on this 0.30 acre parcel of land.

Amazing and cozy location in downtown Geneva is now available. Previous used as a bank for many years. Historic and iconic sandstone grand entry. Multiple possible conversions to a restaurant, wine tasting venue, or brewery. Large parking area (48 spaces) in rear as well as parking in front at street along Main Street (SR 20) and park-like setting adjoins this property in downtown Geneva. It is a must see!