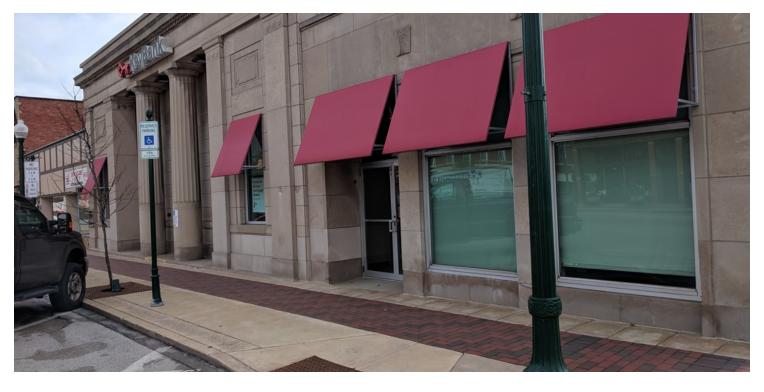

## **PROPERTY OVERVIEW**

8,200 SF of bank/office space available in downtown Geneva, Ohio. Building includes 2-stories with a full basement This property is being subleased from Lessee whose lease expires 11/30/21. The lease is \$7.30 SF NNN. Multiple vaults still exist on premises along with state of the art security system. Previous use of second floor was for live-in security guard and now used for storage. Full basement allows for easy conversion for multiple possible uses. Taxes are annually approximately \$8,874.57. A minimum of 48 parking spaces are present on this 0.30 acre parcel of land.

Amazing and cozy location in downtown Geneva is now available. Previous used as a bank for many years. Historic and iconic sandstone grand entry. Multiple possible conversions to a restaurant, wine tasting venue, or brewery. Large parking area (48 spaces) in rear as well as parking in front at street along Main Street (SR 20) and park-like setting adjoins this property in downtown Geneva. It is a must see!