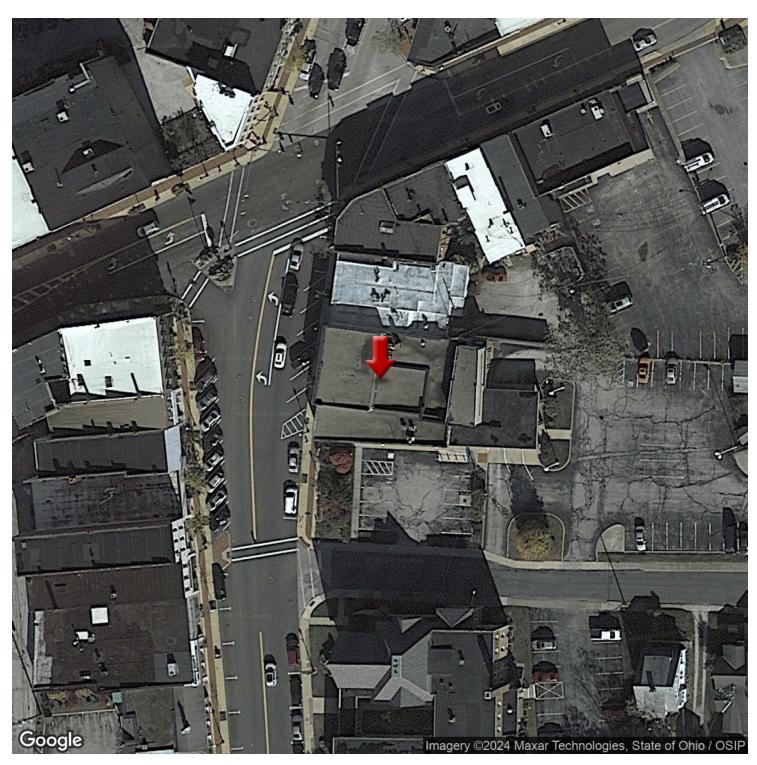

## **PROPERTY OVERVIEW**

8,200 SF of bank/office space available in downtown Geneva, Ohio. Building includes 2-stories with a full basement This property is being subleased from Lessee whose lease expires 11/30/21. The lease is \$7.30 SF NNN. Multiple vaults still exist on premises along with state of the art security system. Previous use of second floor was for live-in security guard and now used for storage. Full basement allows for easy conversion for multiple possible uses. Taxes are annually approximately \$8,874.57. A minimum of 48 parking spaces are present on this 0.30 acre parcel of land.

Amazing and cozy location in downtown Geneva is now available. Previous used as a bank for many years. Historic and iconic sandstone grand entry. Multiple possible conversions to a restaurant, wine tasting venue, or brewery. Large parking area (48 spaces) in rear as well as parking in front at street along Main Street (SR 20) and park-like setting adjoins this property in downtown Geneva. It is a must see!