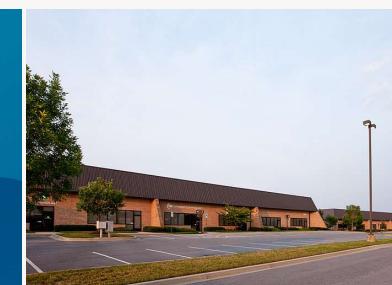

# HENKELS BUSINESS CENTER

8955 & 8975 HENKELS LANE, ANNAPOLIS JCT, MD 20701

## **Building Information**

- One mile from Ft. Meade
- Strategically located in the expanding Baltimore/Washington corridor
- Foam insulated block and brick masonry construction
- 20' clear ceiling height
- 4'x5' double-domed skylights
- Insulated 9'x10' dock doors; drive-in doors optional
- 200 amp, 120/208 volt, 3-phase, 4-wire service
- Gas heat/public utilities
- Extensive landscaping, exterior lighting, signage
- Parking ratio of 3/1,000
- Howard County, M2 zoning: manufacturing, warehousing, industrial, business