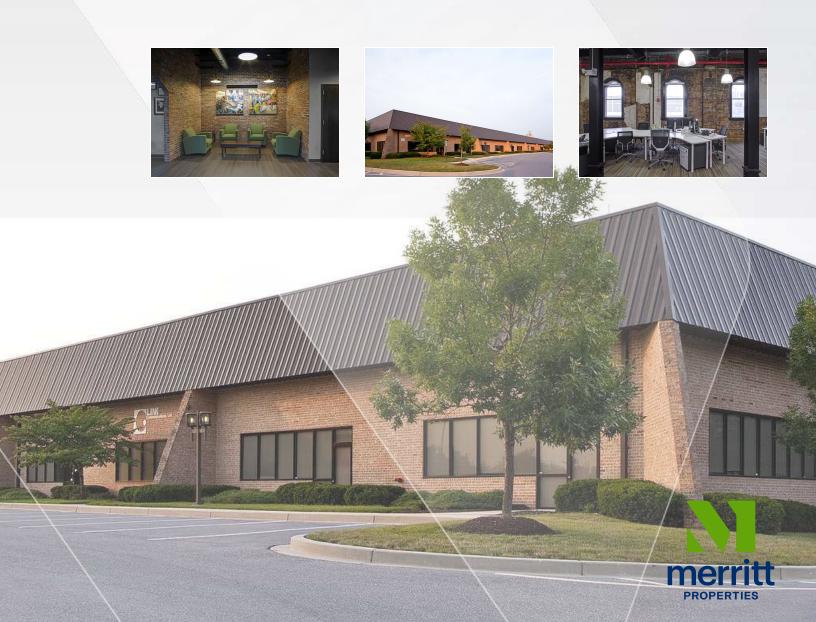

# HENKELS BUSINESS CENTER

8955 & 8975 HENKELS LANE, ANNAPOLIS JCT, MD 20701

## **Building Information**

- One mile from Ft. Meade
- Strategically located in the expanding Baltimore/Washington corridor
- Foam insulated block and brick masonry construction
- 20' clear ceiling height
- 4'x5' double-domed skylights
- Insulated 9'x10' dock doors; drive-in doors optional
- 200 amp, 120/208 volt, 3-phase, 4-wire service
- Gas heat/public utilities
- Extensive landscaping, exterior lighting, signage
- Parking ratio of 3/1,000
- Howard County, M2 zoning: manufacturing, warehousing, industrial, business