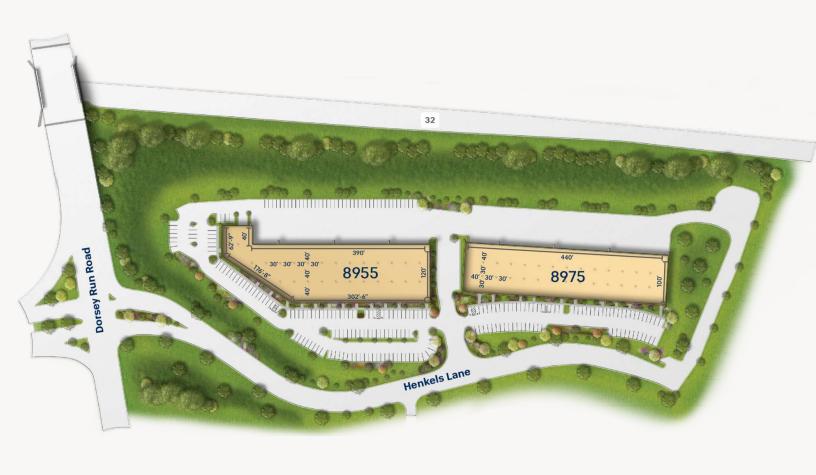

## Site Plan

Henkels Business Center

8955 Henkels Lane 8975 Henkels Lane Light Industrial Light Industrial 49,230 SF 44,000 SF

"In working with Merritt, what really stands out is they are invested in our success, which makes this a really great relationship."