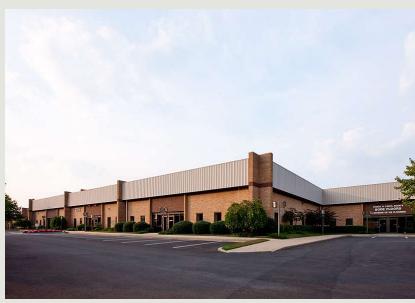

# **Building Information**

- Located in the Guilford Industrial Park with easy access via MD Route 32, Route 100, I-95 and I-295
- One light industrial building totalling 123,500 SF
- One-story brick construction with steel trim
- 20' clear ceiling height
- 120/208 volt, 3-phase, 4-wire service
- Public utilities
- Docks and drive-ins
- Sprinklered
- Bus stop within walking distance
- Howard County, NT zoning: office, warehouse for R&D