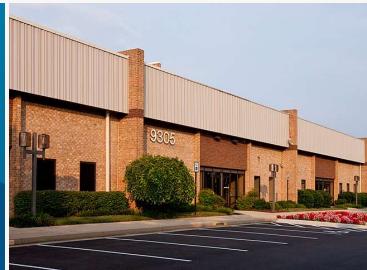

# **Building Information**

- Located in the Guilford Industrial Park with easy access via MD Route 32, Route 100, I-95 and I-295
- One light industrial building totalling 123,500 SF
- One-story brick construction with steel trim
- 20' clear ceiling height
- 120/208 volt, 3-phase, 4-wire service
- Public utilities
- Docks and drive-ins
- Sprinklered
- Bus stop within walking distance
- Howard County, NT zoning: office, warehouse for R&D

# **Surrounding Amenities**

- Boston Market
- Burger King
- CrossFit Gym
- KFC
- Ledo Pizza
- McDonald's

- Papa John's
- Starbucks
- Taco Bell
- The Home Depot
- The UPS Store

Hidden Rock I

9305-9307 Gerwig Lane

Light Industrial

123,500 SF

"We were looking for a space to foster that creative and collaborative environment needed to be an iterative technology company. From leasing to design to property maintenance, the folks at Merritt have listened and accommodated our requests."