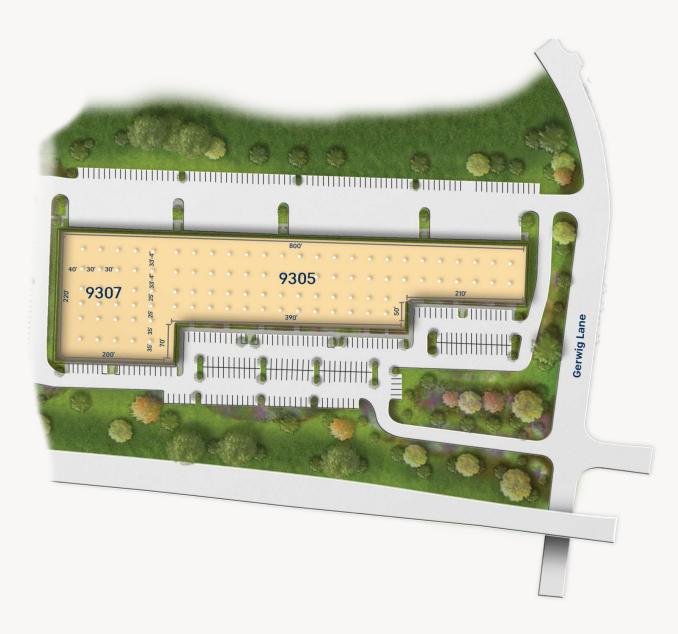

# **Building Information**

- Located in the Guilford Industrial Park with easy access via MD Route 32, Route 100, I-95 and I-295
- One light industrial building totalling 123,500 SF
- One-story brick construction with steel trim
- 20' clear ceiling height
- 120/208 volt, 3-phase, 4-wire service
- Public utilities
- Docks and drive-ins
- Sprinklered
- Bus stop within walking distance
- Howard County, NT zoning: office, warehouse for R&D

Light Industrial

123,500 SF

"We were looking for a space to foster that creative and collaborative environment needed to be an iterative technology company. From leasing to design to property maintenance, the folks at Merritt have listened and accommodated our requests."