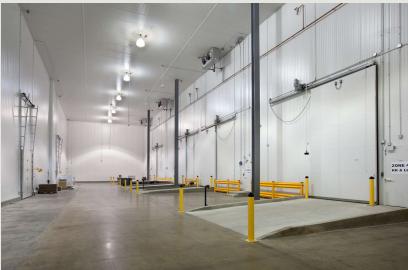

# **Building Information**

- Located in the Guilford Industrial Park with easy access via MD Route 32, Route 100, I-95 and I-295
- One light industrial building totalling 123,500 SF
- One-story brick construction with steel trim
- 20' clear ceiling height
- 120/208 volt, 3-phase, 4-wire service
- Public utilities
- Docks and drive-ins
- Sprinklered
- Bus stop within walking distance
- Howard County, NT zoning: office, warehouse for R&D