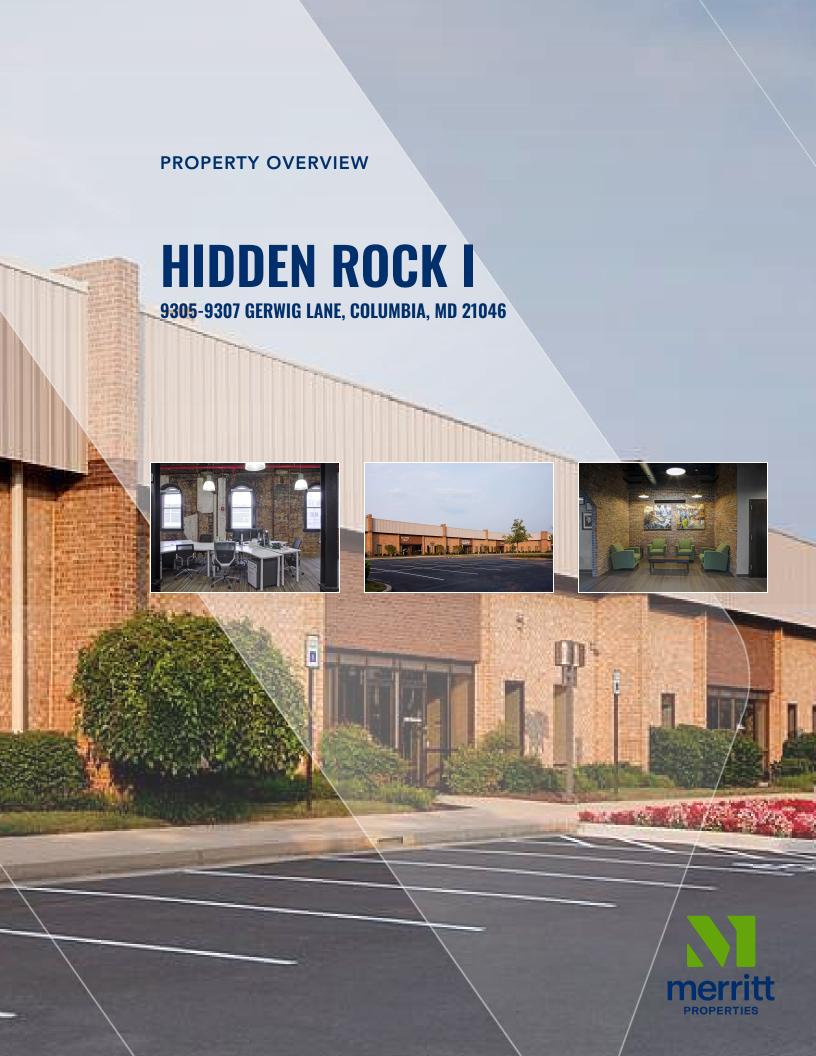

# **Building Information**

- Located in the Guilford Industrial Park with easy access via MD Route 32, Route 100, I-95 and I-295
- One light industrial building totalling 123,500 SF
- One-story brick construction with steel trim
- 20' clear ceiling height
- 120/208 volt, 3-phase, 4-wire service
- Public utilities
- Docks and drive-ins
- Sprinklered
- Bus stop within walking distance
- Howard County, NT zoning: office, warehouse for R&D

Light Industrial

123,500 SF

"We were looking for a space to foster that creative and collaborative environment needed to be an iterative technology company. From leasing to design to property maintenance, the folks at Merritt have listened and accommodated our requests."