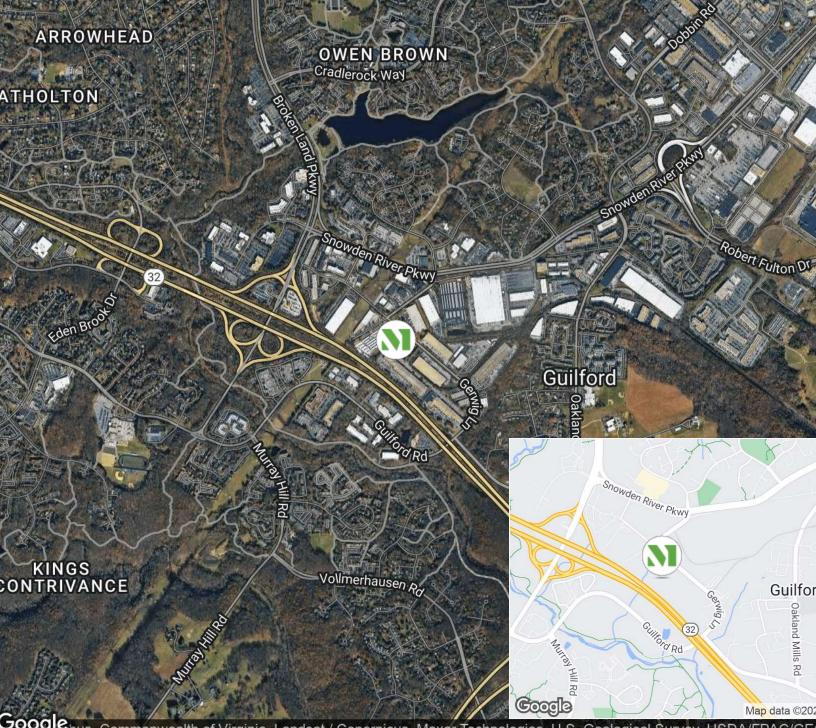

## **Building Information**

- Located in the Guilford Industrial Park with easy access via MD Route 32, Route 100, I-95 and I-295
- One light industrial building totalling 156,500 SF
- One-story brick construction with steel trim
- 20' clear ceiling height
- 120/208 volt, 3-phase, 4-wire service
- Public utilities
- Docks and drive-ins
- Sprinklered
- Bus stop within walking distance
- Howard County, NT zoning: office, warehouse for R&D

### Google bus, Commonwealth of Virginia, Landsat / Copernicus, Maxar Technologies, U.S. Geological Survey, USDA/FPAC/GE