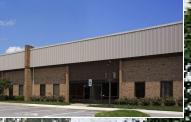

# HIDDEN ROCK II 9515 Gerwig Lane, Columbia, MD 21046

9515

VHOC.

## **Building Information**

- Located in the Guilford Industrial Park with easy access via MD Route 32, Route 100, I-95 and I-295
- One light industrial building totalling 156,500 SF
- One-story brick construction with steel trim
- 20' clear ceiling height
- 120/208 volt, 3-phase, 4-wire service
- Public utilities
- Docks and drive-ins
- Sprinklered
- Bus stop within walking distance
- Howard County, NT zoning: office, warehouse for R&D