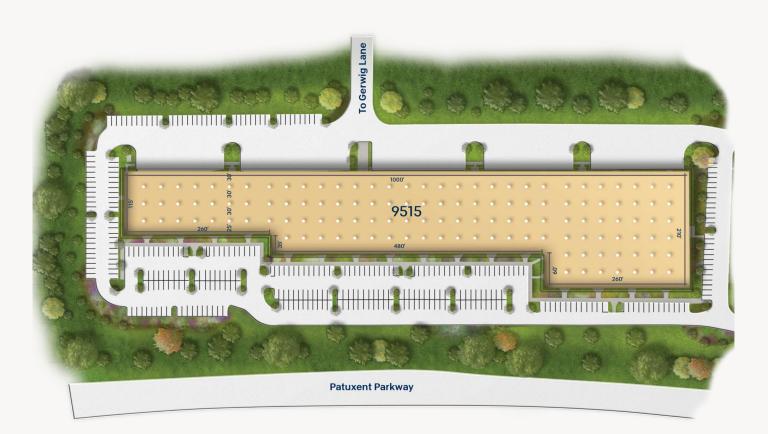

## **Building Information**

- Located in the Guilford Industrial Park with easy access via MD Route 32, Route 100, I-95 and I-295
- One light industrial building totalling 156,500 SF
- One-story brick construction with steel trim
- 20' clear ceiling height
- 120/208 volt, 3-phase, 4-wire service
- Public utilities
- Docks and drive-ins
- Sprinklered
- Bus stop within walking distance
- Howard County, NT zoning: office, warehouse for R&D

#### Site Plan

Hidden Rock II

9515 Gerwig Lane

Light Industrial

156,500 SF

"For more than a decade, Merritt Properties has been a partner in our progress, accommodating our growth and providing us with a welcoming showroom for our members and visitors."