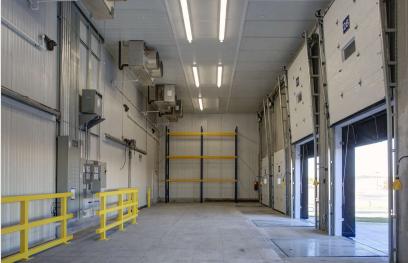

# **KELSO BUSINESS CENTER 4**

8805-23 KELSO DRIVE, BALTIMORE, MD 21221

## **Building Information**

- Easy access to I-695 and I-95
- One-story masonry construction
- 20' clear ceiling height
- Docks and drive-ins
- 120/208 volt, 3-phase, 4-wire service
- FiOS and Comcast service available
- Gas heat/public utilities
- Sprinklered
- MTA bus stop within walking distance
- Baltimore County, ML-IM zoning: light manufacturing, office, warehouse, distribution
- Less than two miles from the Community College of Baltimore County and Franklin Square Hospital