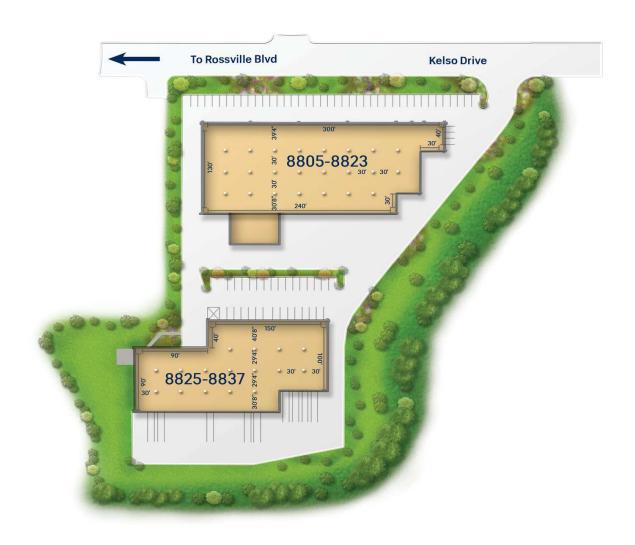

# **KELSO BUSINESS CENTER 4**

8805-23 KELSO DRIVE, BALTIMORE, MD 21221

## **Building Information**

- Easy access to I-695 and I-95
- One-story masonry construction
- 20' clear ceiling height
- Docks and drive-ins
- 120/208 volt, 3-phase, 4-wire service
- FiOS and Comcast service available
- Gas heat/public utilities
- Sprinklered
- MTA bus stop within walking distance
- Baltimore County, ML-IM zoning: light manufacturing, office, warehouse, distribution
- Less than two miles from the Community College of Baltimore County and Franklin Square Hospital