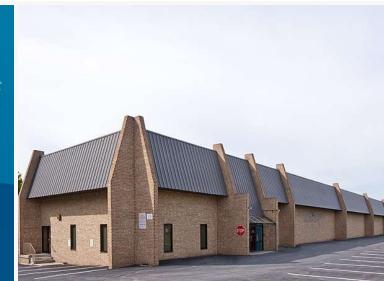

# **KELSO BUSINESS CENTER 4**

8805-23 KELSO DRIVE, BALTIMORE, MD 21221

## **Building Information**

- Easy access to I-695 and I-95
- One-story masonry construction
- 20' clear ceiling height
- Docks and drive-ins
- 120/208 volt, 3-phase, 4-wire service
- FiOS and Comcast service available
- Gas heat/public utilities
- Sprinklered
- MTA bus stop within walking distance
- Baltimore County, ML-IM zoning: light manufacturing, office, warehouse, distribution
- Less than two miles from the Community College of Baltimore County and Franklin Square Hospital