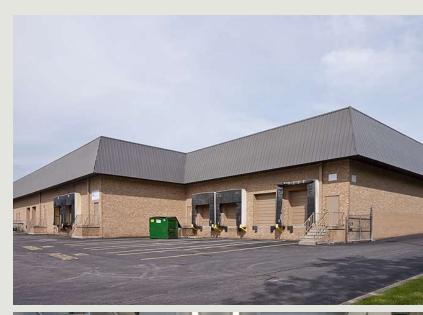

# **KELSO BUSINESS CENTER 4**

8805-23 KELSO DRIVE, BALTIMORE, MD 21221

## **Building Information**

- Easy access to I-695 and I-95
- One-story masonry construction
- 20' clear ceiling height
- Docks and drive-ins
- 120/208 volt, 3-phase, 4-wire service
- FiOS and Comcast service available
- Gas heat/public utilities
- Sprinklered
- MTA bus stop within walking distance
- Baltimore County, ML-IM zoning: light manufacturing, office, warehouse, distribution
- Less than two miles from the Community College of Baltimore County and Franklin Square Hospital