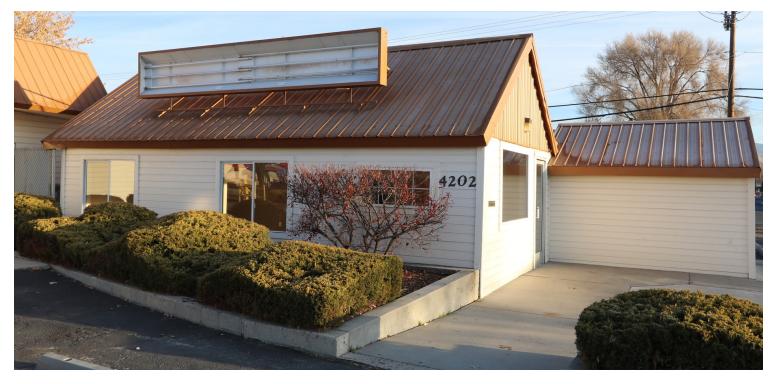

### **PROPERTY OVERVIEW**

Lee and Associates is pleased to present this recently remodeled 1,100 SF office/retail space located on busy Chinden Blvd. This is a single tenant space with great building signage, good parking in front and on the side of the building. Property has easy access to the connector via Curtis road.

#### PROPERTY HIGHLIGHTS

- Newly remodeled exterior
- Building Signage
- 16 free Surface Spaces are available
- 202' Frontage on W. Chinden Blvd.
- 33,851 VPD on Chinden Blvd. & 27,307 VPD on Curtis Rd.
- · Hard corner
- · Excellent visibility