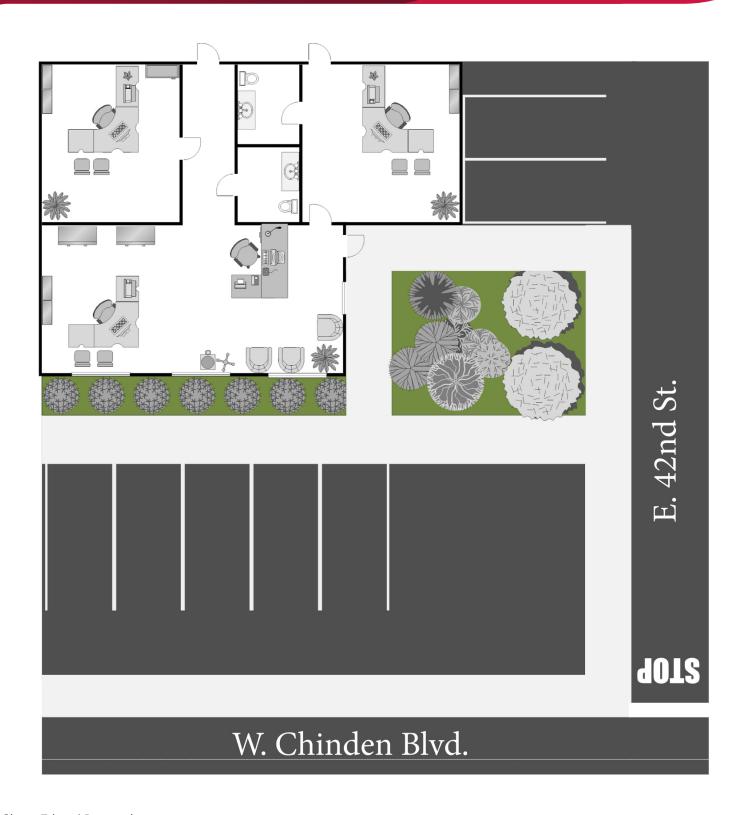

### **PROPERTY INFORMATION**

COUNTY: Ada

MARKET: Boise City/Nampa SUBMARKET: Garden City

**BUILDING DATA** 

ZONING: C-1

PARCEL: R2734501053

### **PROPERTY OVERVIEW**

Lee and Associates is pleased to present this recently remodeled 1,100 SF office/retail space located on busy Chinden Blvd. This is a single tenant space with great building signage, good parking in front and on the side of the building. Property has easy access to the connector via Curtis road.