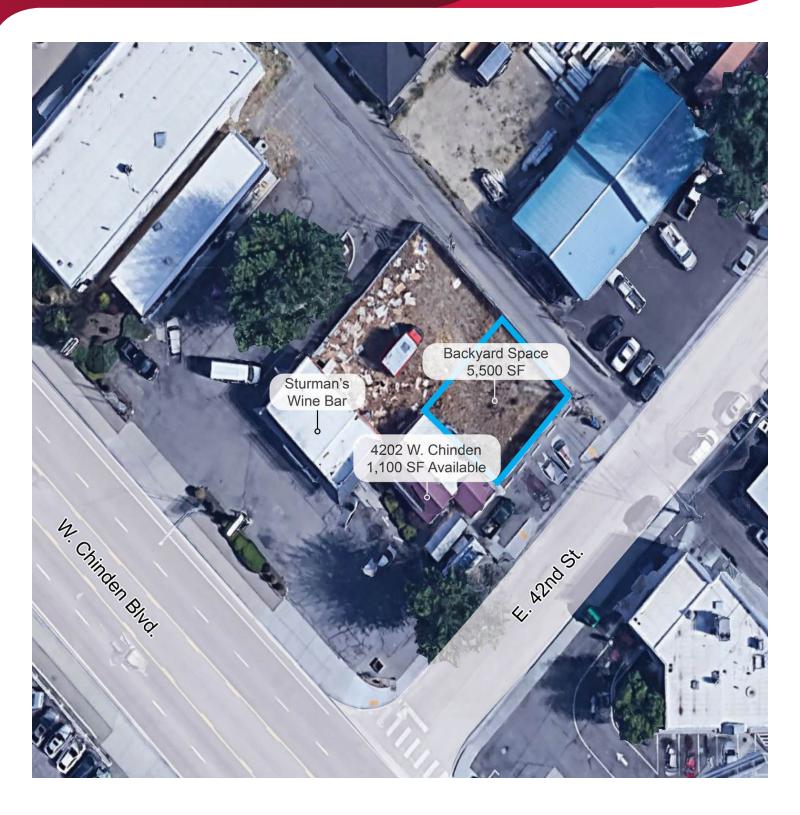

#### **ECONOMIC DATA**

LEASE RATE: \$19.00 SF/Yr

**LEASE TYPE:** NNN

1,100 +/- SF **AVAILABLE SF: LEASE TERM:** 3-5 Years

### **PROPERTY OVERVIEW**

Lee and Associates is pleased to present this recently remodeled 1,100 SF office/retail space located on busy Chinden Blvd. This is a single tenant space with great building signage, good parking in front and on the side of the building. Property has easy access to the connector via Curtis road.

#### PROPERTY HIGHLIGHTS

- Newly remodeled exterior
- Building Signage
- 16 free Surface Spaces are available
- 202' Frontage on W. Chinden Blvd.
- 33,851 VPD on Chinden Blvd. & 27,307 VPD on Curtis Rd.
- · Hard corner
- · Excellent visibility