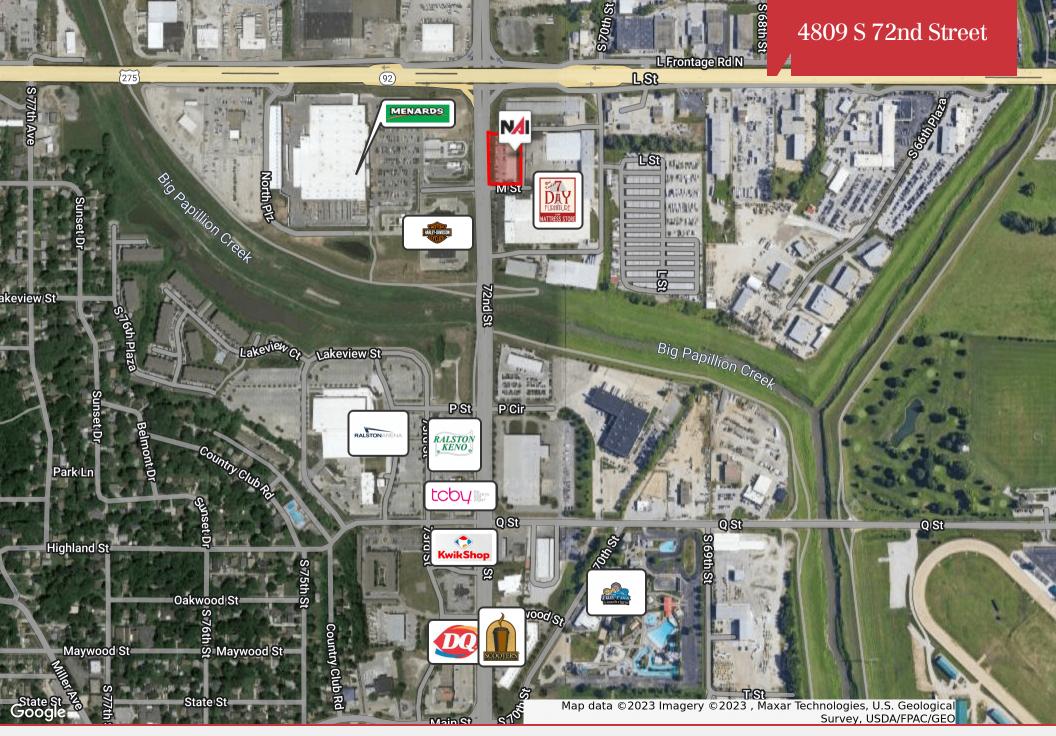

# **Property Details**

| Lot Size         | 1.2 Acres                 | Market           | Omaha/Council<br>Bluffs |
|------------------|---------------------------|------------------|-------------------------|
| Zoning           | GC<br>46,800 vehicles per | Submarket        | Southeast Omaha         |
| Count            | day                       | County           | Douglas                 |
| Parking<br>Ratio | 4.29:1,000 SF             | Cross<br>Streets | 72nd & L Streets        |