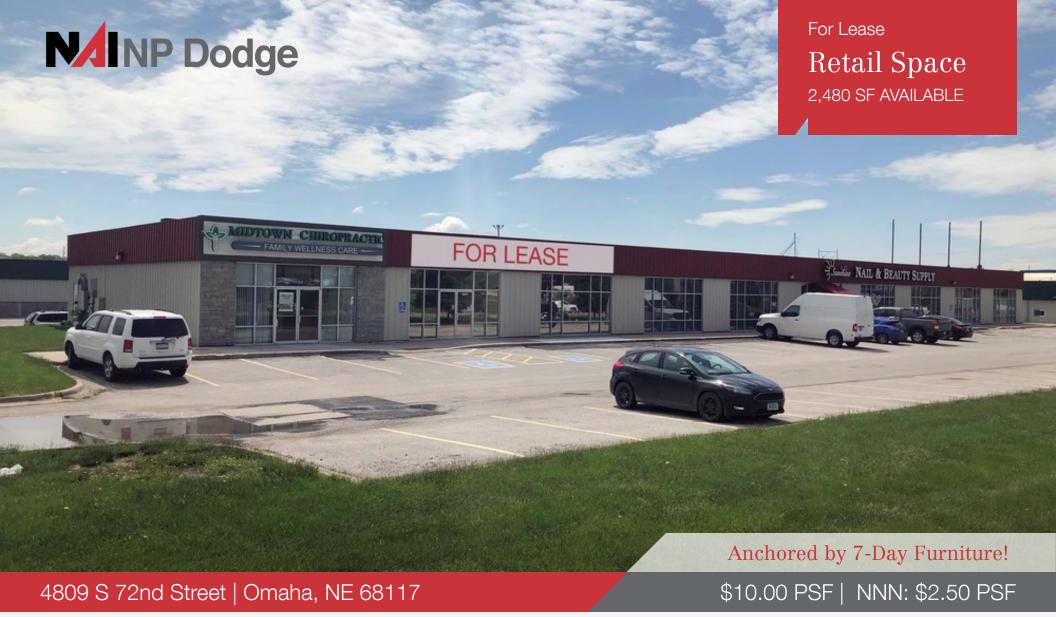

### **Property Features**

- Join Midtown Chiropractic, Family Wellness Care and Sunshine Nail & Beauty Supply
- Perfect location with clear frontage to 72nd Street
- Ready to move in immediately with office build out inside which includes: space for multiple offices, two ADA bathrooms, break room with sink, floor to ceiling windows which allows a lot of natural light, and tall ceilings
- Newly renovated in 2017

# **Building Details**

| Tenancy              | Multiple  |
|----------------------|-----------|
| Ceiling Height       | 11'       |
| Number of Floors     | 1         |
| Year Built           | 2001      |
| Year Renovated       | 2017      |
| Gross Leaseable Area | 14,400 SF |
| Construction Status  | Existing  |
|                      |           |

# **Property Details**

| Lot Size         | 1.2 Acres                 | Market           | Omaha/Council<br>Bluffs |
|------------------|---------------------------|------------------|-------------------------|
| Zoning           | GC<br>46,800 vehicles per | Submarket        | Southeast Omaha         |
| Count            | day                       | County           | Douglas                 |
| Parking<br>Ratio | 4.29:1,000 SF             | Cross<br>Streets | 72nd & L Streets        |