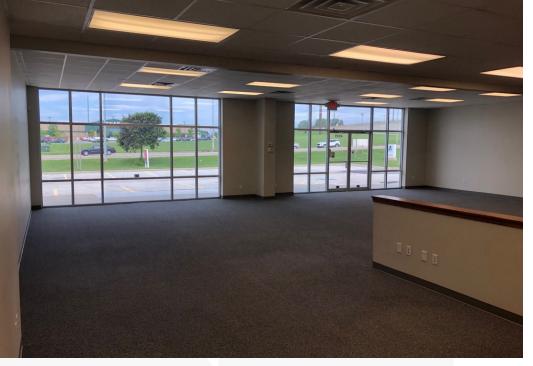

### **Property Features**

- Join Midtown Chiropractic, Family Wellness Care and Sunshine Nail & Beauty Supply
- Perfect location with clear frontage to 72nd Street
- Ready to move in immediately with office build out inside which includes: space for multiple offices, two ADA bathrooms, break room with sink, floor to ceiling windows which allows a lot of natural light, and tall ceilings
- Newly renovated in 2017