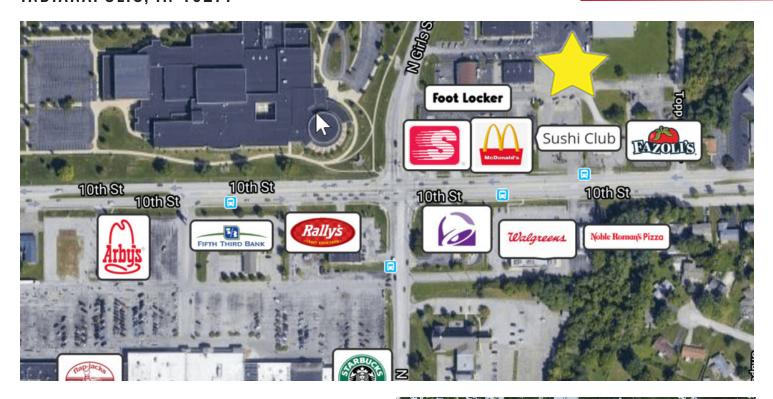

#### PROPERTY DESCRIPTION

This is a great area with McDonalds, Fazolli's, Jiffy Lube, Speedway Gas Station, Foot Locker, Walgreens, and many more in the area. Just east of Ben Davis High School and next to a small strip center that has a Barbershop, Hair Salon, Flower Shop and Tattoo Parlor.