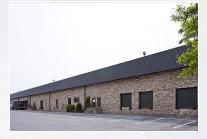

# **KELSO BUSINESS CENTER 1** 8841-67 Kelso drive, Baltimore, MD 21221

21

## **Building Information**

- Easy access to I-695 and I-95
- One-story masonry construction with steel trim
- 20' clear ceiling height
- Docks and drive-ins
- 120/208 volt, 3-phase, 4-wire service
- FiOS and Comcast service available
- Gas heat/public utilities
- Sprinklered
- Public transportation route
- Baltimore County, ML-IM zoning: manufacturing, warehousing, wholesaling, office
- Less than two miles from the Community College of Baltimore County and Franklin Square Hospital