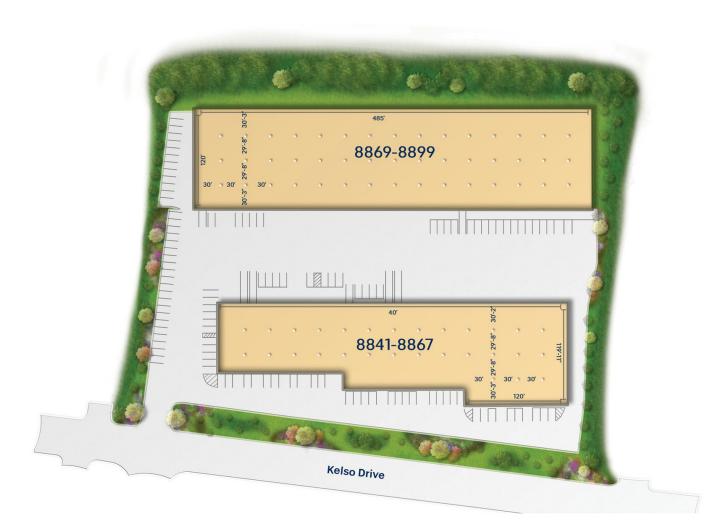

#### Site Plan

Kelso Business Center 1

8841-67 Kelso Drive

Industrial

41,800 SF

"It was always a positive experience with Merritt. In our entire experience with Merritt 'no' was not in their vocabulary. It was always 'we can make that work' or 'we can find a solution to your need' and that set Merritt apart."