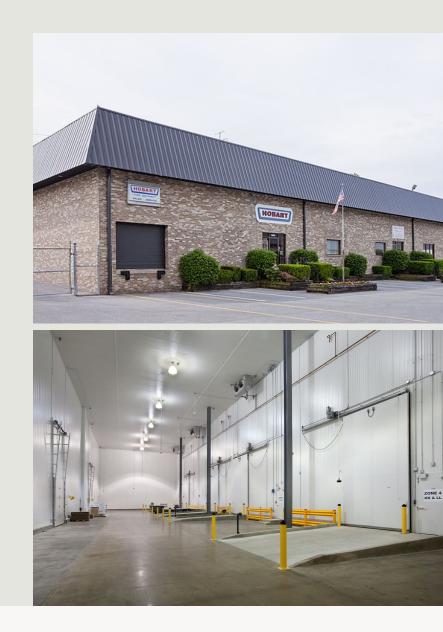

# **KELSO BUSINESS CENTER 1** 8841-67 Kelso drive, Baltimore, MD 21221

21

## **Building Information**

- Easy access to I-695 and I-95
- One-story masonry construction with steel trim
- 20' clear ceiling height
- Docks and drive-ins
- 120/208 volt, 3-phase, 4-wire service
- FiOS and Comcast service available
- Gas heat/public utilities
- Sprinklered
- Public transportation route
- Baltimore County, ML-IM zoning: manufacturing, warehousing, wholesaling, office
- Less than two miles from the Community College of Baltimore County and Franklin Square Hospital