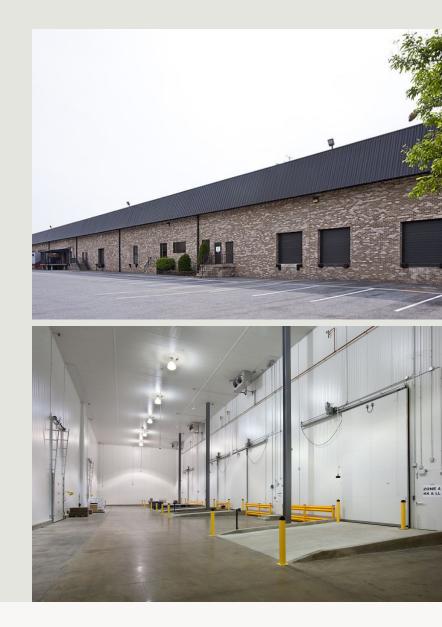

## **Building Information**

- Easy access to I-695 and I-95
- One-story masonry construction with steel trim
- 20' clear ceiling height
- Docks and drive-ins
- 120/208 volt, 3-phase, 4-wire service
- FiOS and Comcast service available
- Gas heat/public utilities
- Sprinklered
- Public transportation route
- Baltimore County, ML-IM zoning: manufacturing, warehousing, wholesaling, office
- Less than two miles from the Community College of Baltimore County and Franklin Square Hospital