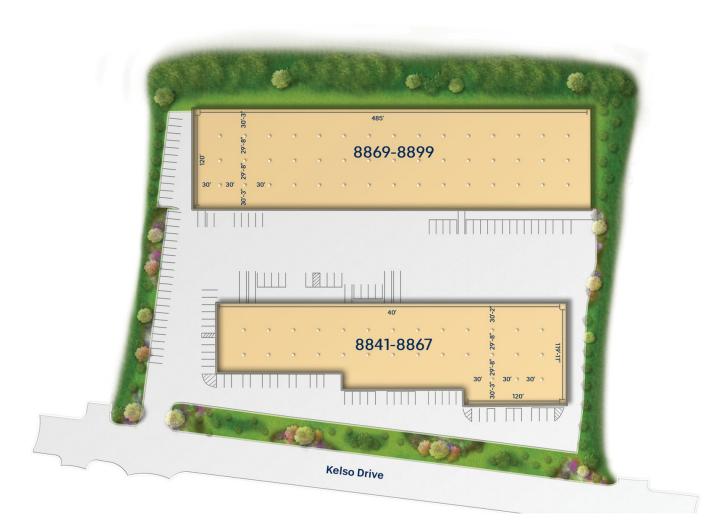

#### Site Plan

Kelso Business Center 2

8869-99 Kelso Drive

Industrial

58,113 SF

"Merritt's help allowed us to continue to allocate as many of our funds toward our mission as possible, while also achieving an amazing home that is a great welcome center for our patients, families, donors and volunteers."