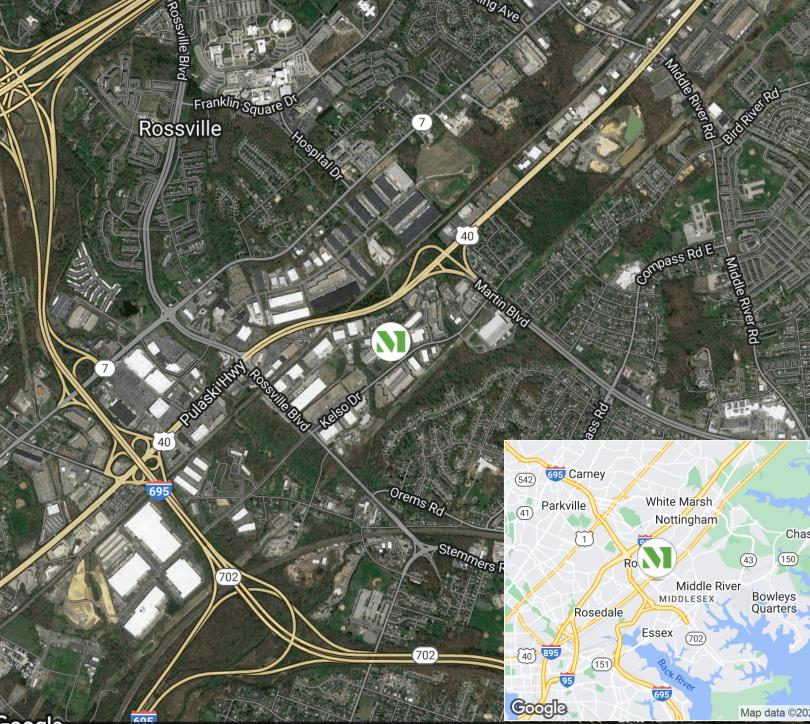

## **Building Information**

- Easy access to I-695 and I-95
- One-story masonry construction with steel trim
- 20' clear ceiling height
- Docks and drive-ins
- 120/208 volt, 3-phase, 4-wire service
- FiOS and Comcast service available
- Gas heat/public utilities
- Sprinklered
- Public transportation route
- Baltimore County, ML-IM zoning: manufacturing, warehousing, wholesaling, office
- Less than two miles from the Community College of Baltimore County and Franklin Square Hospital

### **Surrounding Amenities**

- Dunkin'
- Sonic Drive-In
- Kabuto Japanese Steakhouse
- Planet Fitness
- Chipotle
- IHOP

- Arby's
- McDonald's
- Aldi
- Sam's Club
- Giant Supermarket
- Walmart